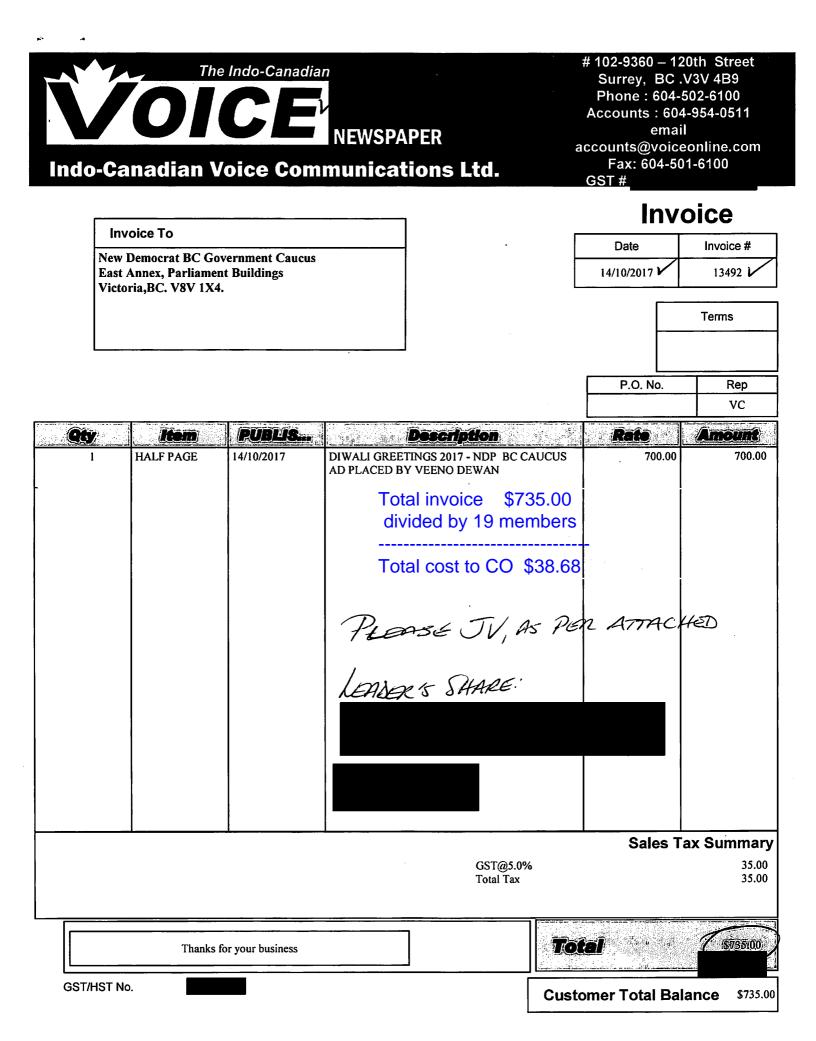

### **INVOICE TO**

· 200

New Democrat BC Government Caucus East Annex, Parliament Buildings Victoria BC V8V 1X4

### INVOICE 3370

DATE 13/10/2017 TERMS Net 30

DUE DATE 12/11/2017

| ACTIVITY                                                                                                                                                                                              | TAX                           | RATE                      | AMOUNT                    |
|-------------------------------------------------------------------------------------------------------------------------------------------------------------------------------------------------------|-------------------------------|---------------------------|---------------------------|
| Half-Page Full Color1AD DESCRIPTION: Greetings ad for<br>Diwali, 2017.1AD TYPE/ SIZE: Half page, full color.1                                                                                         | GST                           | 500.00                    | 500.00                    |
| DATE PUBLISHED: October 13, 2017.                                                                                                                                                                     |                               |                           |                           |
| RATE: \$900.00<br>DISCOUNTED RATE: \$500.00                                                                                                                                                           |                               |                           |                           |
| October 13 issue contained a 4-page overwrap. Pages 1 and 2 were the overwrap, thus the BC NDP Caucus ad appearing on the page labeled Page 6, was actually printed on Page 4. Tearsheet is attached. | SUBTOTAL<br>GST @ 5%<br>TOTAL |                           | 500.00<br>25.00<br>525.00 |
|                                                                                                                                                                                                       | TOTAL DUE                     | \$                        | 525.00                    |
| TAX SUMMARY                                                                                                                                                                                           |                               |                           |                           |
| And the second                                                                                      | TAX<br>5.00<br>2 ATTACHETS    | ti - Madaanati - Africa ( | NET<br>500.00             |
|                                                                                                                                                                                                       |                               |                           |                           |
|                                                                                                                                                                                                       | Total invoice<br>divided by 1 |                           |                           |
|                                                                                                                                                                                                       | Total cost to                 | CO \$27.63                |                           |