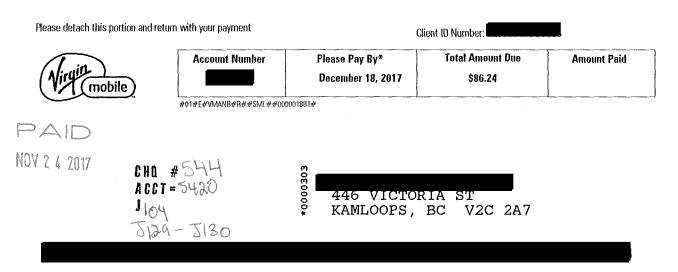

| 9.24    |
| Total current charges including taxes        |        | \$86.24 |
| Total amount due Please pay hy* Dec 18, 2017 |        | \$86.24 |
| Total GST included in this bill              | \$3.85 |         |
| Total BC PST included in this bill           | \$5.39 |         |

## **DID YOU KNOW...**

Member, we're hooking you up with 3-months of CraveTV on us! CraveTV is the only TV subscription service in Canada to offer HBO and Showtime programming. Stream award-winning classics or hot new shows whenever and wherever you want. Check it out at www.virginmobile.ca/benefits Don't be a stranger, keep checking our site for new sweet deals.

Manage your account at virginmobile.ca/myaccount or call us at 1-888-999-2321. For more self serve options, check out the back of your bill.