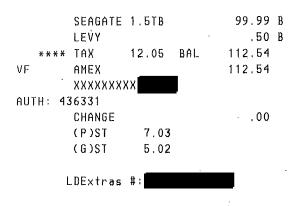

|                                                                                                                                                                                                                                                                               |

chd #530 acct=5520 188

PAID

OCT 2 7 2017



| CHO  | #530   |  |
|------|--------|--|
| ACCT | = 5520 |  |
| 188  | 3      |  |



LD KAMLOOPS 250 372 0028 LOOKING FOR WORK? www.landondruss.com



9/05/17 13:22 0035 60 0036 58660 (B)OTH = G.S.T. + P.S.T. LONDON DRUGS LIMITED GST #

Thanks for joining LDExtras! Visit often to get the best Extras Login at LDExtras.com

| - | - | ~ |   |   |   | - | ~ | - | <br>- | - | - |   | <br>- | •••• |   | - |   |   |   |   | - | - |   | - | - | - | - | - |   | - | ~ | <br>- |  |
|---|---|---|---|---|---|---|---|---|-------|---|---|---|-------|------|---|---|---|---|---|---|---|---|---|---|---|---|---|---|---|---|---|-------|--|
|   |   |   | r | ø | ᄃ | n | т | т | c     | A | ₽ | n | т     | p    | A | N | ς | ۵ | r | т | т | n | N |   | R | F | r | n | p | n |   |       |  |

LONDON DRUGS #35 450 Lansdowne Street Kamloops, BC V2C 1YC

CASH REG.: 060 EMPLOYEE: 58660

NO.: XXXXXXXXXXX

AMOUNT

\$112.54

AMEX PURCHASE

09/05/17 AUTH: 436331 REF