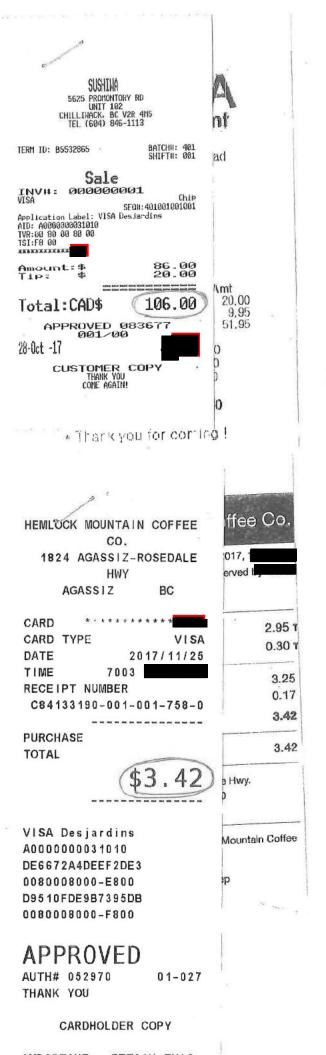

ADVANCEMENT OFFICE

33844 King Rd., Abbotsford, BC Canada V25 7M8

Receipt #: 4311 Receipt Amount: \$150.00

Receipt for attending Gala

Mr. Laurie Throness, MLA 10-7300 Vedder Rd Chilliwack BC V2R 4G6 Date of Gift: Septem Amount Received: \$200.00 Date of Receipt: Octobe Value of Advantage: \$50.00

September 29, 2017 \$200.00 October 5, 2017 \$50.00



UFV Charitable Registration #:

Official receipt for income tax purposes Canada Revenue Agency: cra-arc.gc.ca/charities

R0001

Authorized signature

9 ans



EARLS CHILLIWACK 45585 LUCKAKUCK WAY CHILLIWACK BC V2R1A1 6049844606

#### SALE



| 2