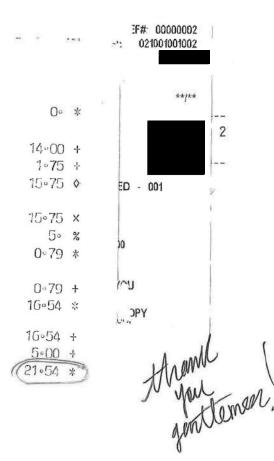

ADVANCEMENT OFFICE

33844 King Rd., Abbotsford, BC Canada V25 7M8

Receipt #: 4311 Receipt Amount: \$150.00

Receipt for attending Gala

Mr. Laurie Throness, MLA 10-7300 Vedder Rd Chilliwack BC V2R 4G6 Date of Gift: Septem Amount Received: \$200.00 Date of Receipt: Octobe Value of Advantage: \$50.00

September 29, 2017 \$200.00 October 5, 2017 \$50.00



UFV Charitable Registration #:

Official receipt for income tax purposes Canada Revenue Agency: cra-arc.gc.ca/charities

R0001

Authorized signature

9 ans



EARLS CHILLIWACK 45585 LUCKAKUCK WAY CHILLIWACK BC V2R1A1 6049844606

#### SALE



| 2