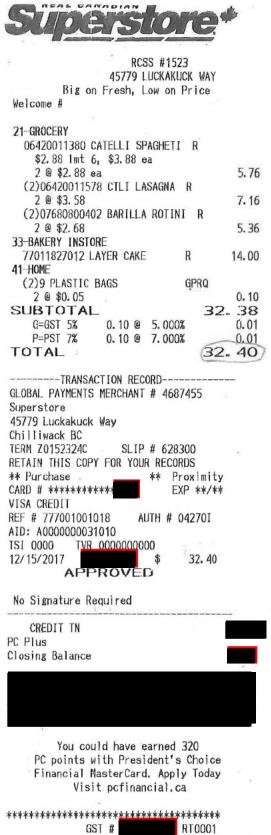

|                                             |                 |
|                                                                                                                                                       |                                             |                 |
| 2                                                                                                                                                     |                                             |                 |
|                                                                                                                                                       |                                             |                 |





BC LIBERAL CAUCUS

ROOM 201, PARLIAMENT BUILDINGS VICTORIA BC V8V 1X4

National Wall of Remembrance Association PO Box 1204 Kingston, Ontario K7L 4X8 Tel.: 1-877-724-1219

| Sale Date: 12-Oct-2017                                                          |                              |
|---------------------------------------------------------------------------------|------------------------------|
| Account #:                                                                      |                              |
| Item: 01 Description:                                                           | NWRA16/NE51/HP               |
| Size: 1/2 PAGE                                                                  | Cost: 899.00                 |
| Due Date: GST #<br>11-Nov-2017 PST #