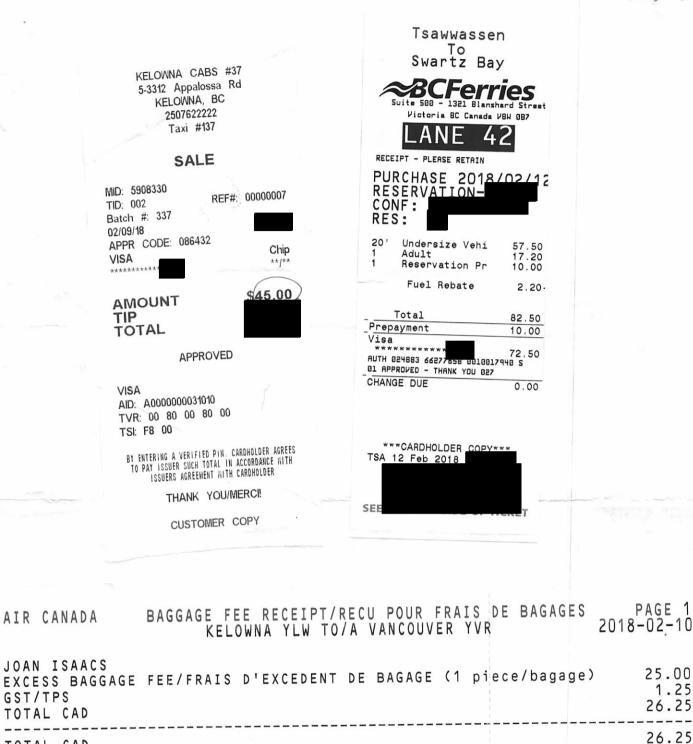

| Date                              | Expenses                       | Amount   |
|-----------------------------------|--------------------------------|----------|
| January 26, 2018                  | 64(km)                         | \$33.92  |
| January 30, 2018                  | 64(km)                         | \$33.92  |
| February 02, 2018                 | 66(km)                         | \$34.98  |
| February 08, 2018                 | 87(km)                         | \$46.11  |
| February 10, 2018                 | 87(km)                         | \$46.11  |
| February 12, 2018                 | 94(km)                         | \$49.82  |
| February 15, 2018                 | 94(km)                         | \$49.82  |
| February 08, 2018                 | Accommodation Expenses         | \$313.20 |
| February 08, 2018                 | Airfare                        | \$658.61 |
| February 09, 2018                 | Breakfast & Dinner Only        | \$48.50  |
| February 09, 2018                 | Тахі                           | \$45.00  |
| February 10, 2018<br>Baggage Fees | Miscellaneous Expense<br>s     | \$26.25  |
| February 10, 2018                 | MLA Per Diem                   | \$61.00  |
| February 12, 2018                 | Dinner Only                    | \$36.00  |
| February 12, 2018                 | Ferry                          | \$82.50  |
| February 13, 2018                 | MLA Per Diem - Victoria        | \$61.00  |
| February 14, 2018                 | MLA Per Diem - Victoria        | \$61.00  |
| February 15, 2018                 | Hotel Victoria - With Receipts | \$393.66 |
| February 15, 2018                 | MLA Per Diem - Victoria        | \$61.00  |
| February 15, 2018                 | Parking                        | \$63.00  |

3

| Tsawwassen<br>To<br>Swartz Bay                                              |                         |
|-----------------------------------------------------------------------------|-------------------------|
| Suita 500 - 1321 Blanshar<br>Victoria BC Canada VBI<br>LANE 42              | d Strat                 |
| RECEIPT - PLEASE RETAIN<br>PURCHASE 2018/(<br>RESERVATION-<br>CONF:<br>RES: | 2/18                    |
| 20' Undersize Vehi<br>1 Adult<br>1 Reservation Pr                           | 57.50<br>17.20<br>10.00 |
| Fuel Rebate                                                                 | 2.20-                   |
| <br>Prepayment<br>Visa                                                      | 82.50<br>10.00          |
| AUTH 099774 66277657 001001866<br>01 APPROVED - THANK YOU 027               | 72.50<br>8 s            |
| CHANGE DUE                                                                  | 0.00                    |
|                                                                             | 10                      |