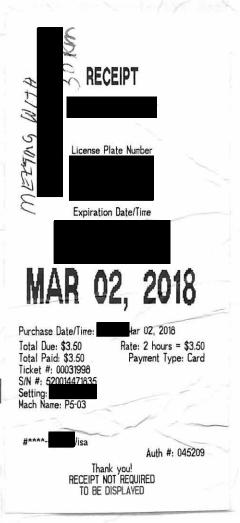

| Date                          | Expenses                       | Amount  |
|-------------------------------|--------------------------------|---------|
| -<br>February 25, 2018        | 94(km)                         | \$49.82 |
| March 01, 2018                | 94(km)                         | \$49.82 |
| <sup>-</sup> ebruary 22, 2018 | Ferry                          | \$82.50 |
| February 25, 2018             | Dinner Only - Victoria         | \$36.00 |
| February 25, 2018             | Ferry                          | \$82.50 |
| February 26, 2018             | Lunch and Dinner Only-Victoria | \$48.50 |
| February 27, 2018             | Lunch and Dinner Only-Victoria | \$48.50 |
| February 28, 2018             | MLA Per Diem - Victoria        | \$61.00 |
| March 01, 2018                | Hotel Victoria - With Receipts |         |
| March 01, 2018                | MLA Per Diem - Victoria        | \$61.00 |
| March 01, 2018                | Parking                        |         |