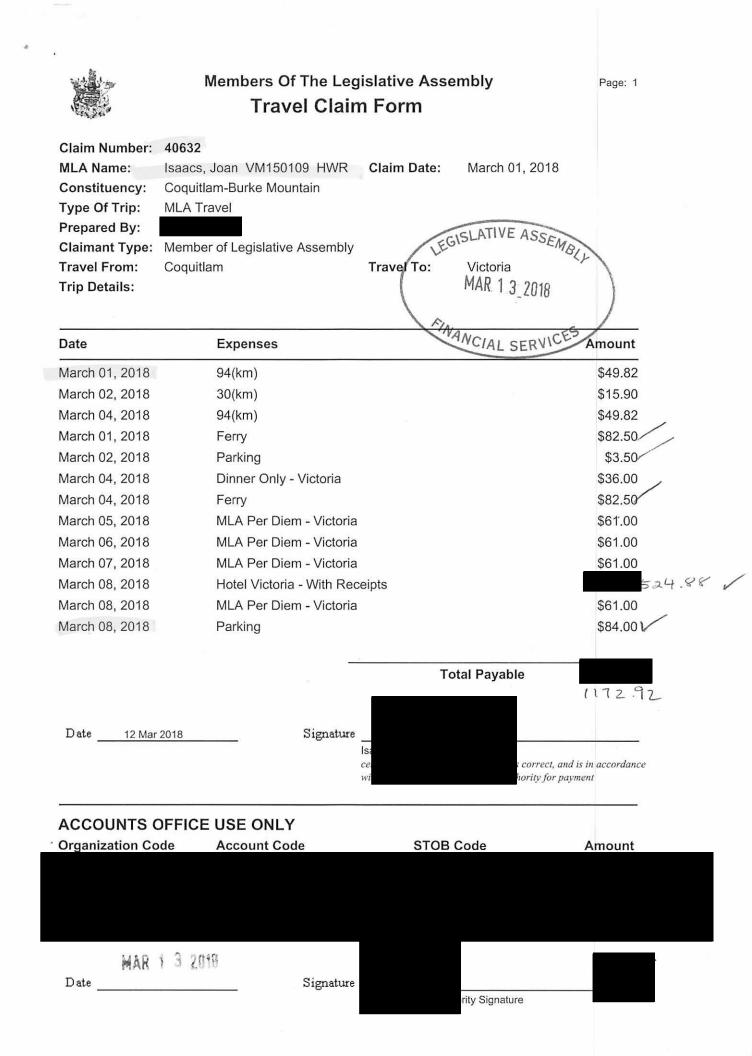

# Members Of The Legislative Assembly Travel Claim Form

| Claim Number:  | 40533                          |             |                      |
|----------------|--------------------------------|-------------|----------------------|
| MLA Name:      | Isaacs, Joan VM150109 HWR      | Claim Date: | February 22, 2018    |
| Constituency:  | Coquitlam-Burke Mountain       |             |                      |
| Type Of Trip:  | MLA Travel                     |             | LEGISLATIVE ASSEMBLY |
| Prepared By:   |                                |             | / un aix             |
| Claimant Type: | Member of Legislative Assembly |             | MAR 0 2 2018         |
| Travel From:   | Coquitlam                      | Travel To:  | Victoria             |
| Trip Details:  |                                |             | MANCIAL SERVICES     |

| Date                          | Expenses                       | Amount  |
|-------------------------------|--------------------------------|---------|
| -<br>February 25, 2018        | 94(km)                         | \$49.82 |
| March 01, 2018                | 94(km)                         | \$49.82 |
| <sup>-</sup> ebruary 22, 2018 | Ferry                          | \$82.50 |
| February 25, 2018             | Dinner Only - Victoria         | \$36.00 |
| February 25, 2018             | Ferry                          | \$82.50 |
| February 26, 2018             | Lunch and Dinner Only-Victoria | \$48.50 |
| February 27, 2018             | Lunch and Dinner Only-Victoria | \$48.50 |
| February 28, 2018             | MLA Per Diem - Victoria        | \$61.00 |
| March 01, 2018                | Hotel Victoria - With Receipts |         |
| March 01, 2018                | MLA Per Diem - Victoria        | \$61.00 |
| March 01, 2018                | Parking                        |         |

Date 01 Mar 2018 Signature Isaacs certific rect, and is in accordance with appropriate statute or other authority for payment

### ACCOUNTS OFFICE USE ONLY

| Organization Code | Account Code | STOB Code | Amount |
|-------------------|--------------|-----------|--------|
|                   |              |           |        |
|                   |              |           |        |
|                   |              |           |        |
|                   |              |           |        |
|                   |              |           |        |
| Date MAD 0 5 205  | Signature    |           |        |
| Dato              | DIBITION     | Signature |        |
|                   | (            | 24        |        |