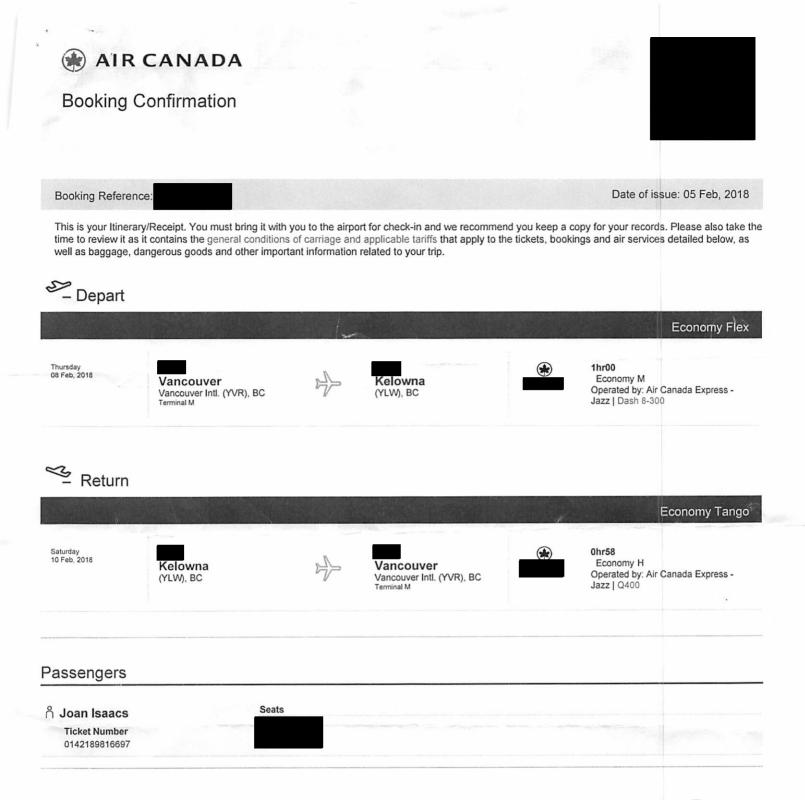

| Date                              | Expenses                       | Amount   |
|-----------------------------------|--------------------------------|----------|
| January 26, 2018                  | 64(km)                         | \$33.92  |
| January 30, 2018                  | 64(km)                         | \$33.92  |
| February 02, 2018                 | 66(km)                         | \$34.98  |
| February 08, 2018                 | 87(km)                         | \$46.11  |
| February 10, 2018                 | 87(km)                         | \$46.11  |
| February 12, 2018                 | 94(km)                         | \$49.82  |
| February 15, 2018                 | 94(km)                         | \$49.82  |
| February 08, 2018                 | Accommodation Expenses         | \$313.20 |
| February 08, 2018                 | Airfare                        | \$658.61 |
| February 09, 2018                 | Breakfast & Dinner Only        | \$48.50  |
| February 09, 2018                 | Тахі                           | \$45.00  |
| February 10, 2018<br>Baggage Fees | Miscellaneous Expense<br>s     | \$26.25  |
| February 10, 2018                 | MLA Per Diem                   | \$61.00  |
| February 12, 2018                 | Dinner Only                    | \$36.00  |
| February 12, 2018                 | Ferry                          | \$82.50  |
| February 13, 2018                 | MLA Per Diem - Victoria        | \$61.00  |
| February 14, 2018                 | MLA Per Diem - Victoria        | \$61.00  |
| February 15, 2018                 | Hotel Victoria - With Receipts | \$393.66 |
| February 15, 2018                 | MLA Per Diem - Victoria        | \$61.00  |
| February 15, 2018                 | Parking                        | \$63.00  |

Guest Signature:

2 ROUMD TRIDS 87 KM 87 KM

| Visa                                     |                                                 | 1 adult                         |
|------------------------------------------|-------------------------------------------------|---------------------------------|
| Amount paid: \$658.61<br>Tax information | $\sum_{\mathcal{V}}$ Air Transportation Charges |                                 |
| GST/HST no.                              | Base Fare - Depart - Economy Flex               | 329.00                          |
| \$31.36                                  | Base Fare - Return - Economy Tango              | 240.00                          |
|                                          | Surcharges                                      | 24.00                           |
|                                          | Taxes, fees and charges                         |                                 |
|                                          | Goods and Services Tax - Canada no.             | 31.36                           |
|                                          | Air Travellers Security Charge                  | 14.25                           |
|                                          | Airport Improvement Fee - Canada                | 20.00                           |
|                                          | Total airfare and taxes before options          | \$658 <sup>61</sup>             |
|                                          | GRAND TOTAL (Canadian dollars)                  | <sup>\$</sup> 658 <sup>61</sup> |
|                                          |                                                 | 000                             |