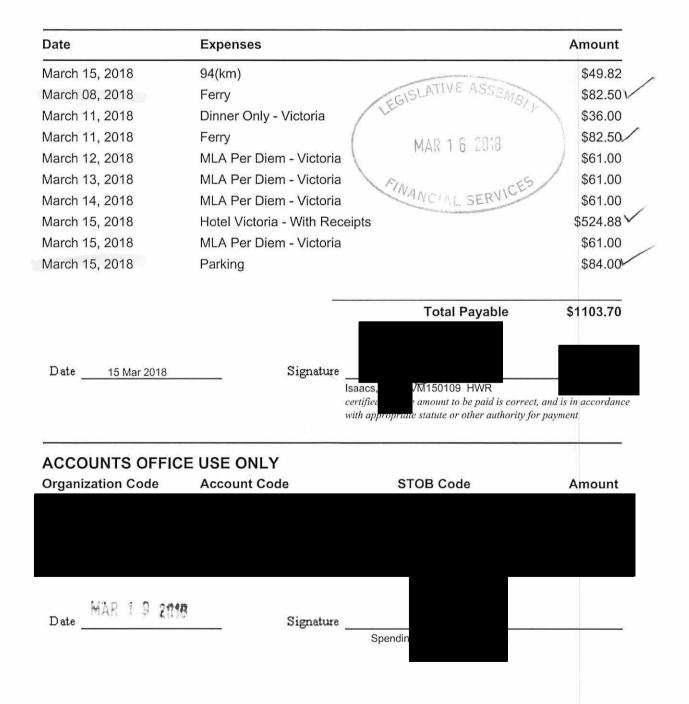

# Members Of The Legislative Assembly Travel Claim Form

| Claim Number:  | 40533                          |             |                      |
|----------------|--------------------------------|-------------|----------------------|
| MLA Name:      | Isaacs, Joan VM150109 HWR      | Claim Date: | February 22, 2018    |
| Constituency:  | Coquitlam-Burke Mountain       |             |                      |
| Type Of Trip:  | MLA Travel                     |             | LEGISLATIVE ASSEMBLY |
| Prepared By:   |                                |             | / un aix             |
| Claimant Type: | Member of Legislative Assembly |             | MAR 0 2 2018         |
| Travel From:   | Coquitlam                      | Travel To:  | Victoria             |
| Trip Details:  |                                |             | MANCIAL SERVICES     |

| Date                          | Expenses                       | Amount  |
|-------------------------------|--------------------------------|---------|
| -<br>February 25, 2018        | 94(km)                         | \$49.82 |
| March 01, 2018                | 94(km)                         | \$49.82 |
| <sup>-</sup> ebruary 22, 2018 | Ferry                          | \$82.50 |
| February 25, 2018             | Dinner Only - Victoria         | \$36.00 |
| February 25, 2018             | Ferry                          | \$82.50 |
| February 26, 2018             | Lunch and Dinner Only-Victoria | \$48.50 |
| February 27, 2018             | Lunch and Dinner Only-Victoria | \$48.50 |
| February 28, 2018             | MLA Per Diem - Victoria        | \$61.00 |
| March 01, 2018                | Hotel Victoria - With Receipts |         |
| March 01, 2018                | MLA Per Diem - Victoria        | \$61.00 |
| March 01, 2018                | Parking                        |         |