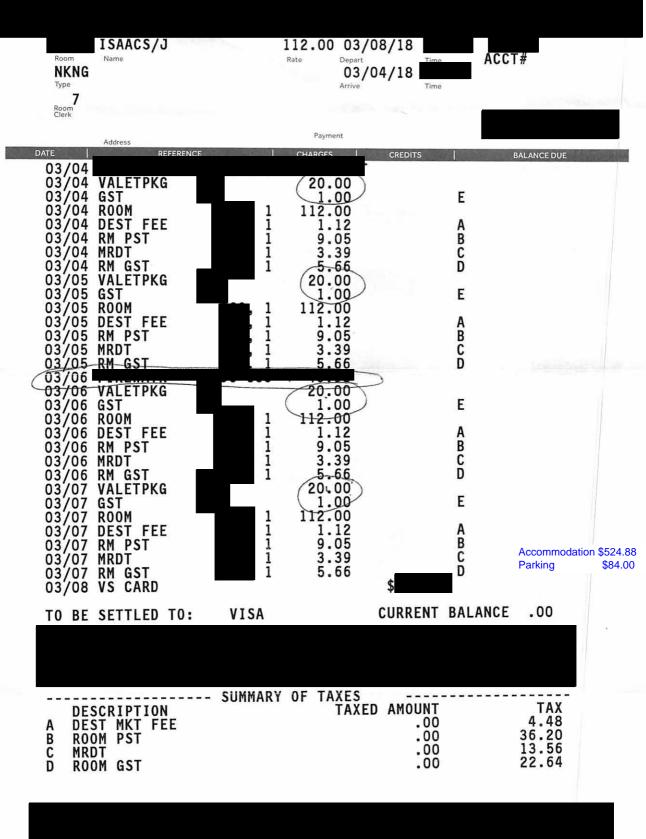

| Date                          | Expenses                       | Amount  |
|-------------------------------|--------------------------------|---------|
| -<br>February 25, 2018        | 94(km)                         | \$49.82 |
| March 01, 2018                | 94(km)                         | \$49.82 |
| <sup>-</sup> ebruary 22, 2018 | Ferry                          | \$82.50 |
| February 25, 2018             | Dinner Only - Victoria         | \$36.00 |
| February 25, 2018             | Ferry                          | \$82.50 |
| February 26, 2018             | Lunch and Dinner Only-Victoria | \$48.50 |
| February 27, 2018             | Lunch and Dinner Only-Victoria | \$48.50 |
| February 28, 2018             | MLA Per Diem - Victoria        | \$61.00 |
| March 01, 2018                | Hotel Victoria - With Receipts |         |
| March 01, 2018                | MLA Per Diem - Victoria        | \$61.00 |
| March 01, 2018                | Parking                        |         |