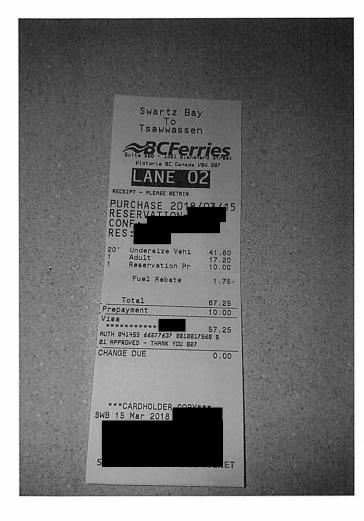

| Date                          | Expenses                       | Amount  |
|-------------------------------|--------------------------------|---------|
| -<br>February 25, 2018        | 94(km)                         | \$49.82 |
| March 01, 2018                | 94(km)                         | \$49.82 |
| <sup>-</sup> ebruary 22, 2018 | Ferry                          | \$82.50 |
| February 25, 2018             | Dinner Only - Victoria         | \$36.00 |
| February 25, 2018             | Ferry                          | \$82.50 |
| February 26, 2018             | Lunch and Dinner Only-Victoria | \$48.50 |
| February 27, 2018             | Lunch and Dinner Only-Victoria | \$48.50 |
| February 28, 2018             | MLA Per Diem - Victoria        | \$61.00 |
| March 01, 2018                | Hotel Victoria - With Receipts |         |
| March 01, 2018                | MLA Per Diem - Victoria        | \$61.00 |
| March 01, 2018                | Parking                        |         |