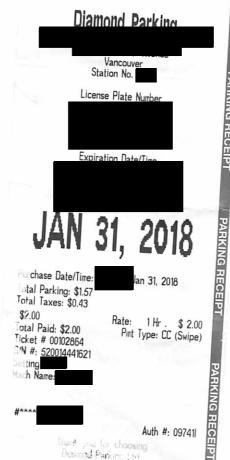

| Date                | Expenses | The state of the s | Amount               |
|---------------------|----------|--------------------------------------------------------------------------------------------------------------------------------------------------------------------------------------------------------------------------------------------------------------------------------------------------------------------------------------------------------------------------------------------------------------------------------------------------------------------------------------------------------------------------------------------------------------------------------------------------------------------------------------------------------------------------------------------------------------------------------------------------------------------------------------------------------------------------------------------------------------------------------------------------------------------------------------------------------------------------------------------------------------------------------------------------------------------------------------------------------------------------------------------------------------------------------------------------------------------------------------------------------------------------------------------------------------------------------------------------------------------------------------------------------------------------------------------------------------------------------------------------------------------------------------------------------------------------------------------------------------------------------------------------------------------------------------------------------------------------------------------------------------------------------------------------------------------------------------------------------------------------------------------------------------------------------------------------------------------------------------------------------------------------------------------------------------------------------------------------------------------------------|----------------------|
| September 24, 2017  | 32(km)   | LEGISLATIVE ASSEMBLE                                                                                                                                                                                                                                                                                                                                                                                                                                                                                                                                                                                                                                                                                                                                                                                                                                                                                                                                                                                                                                                                                                                                                                                                                                                                                                                                                                                                                                                                                                                                                                                                                                                                                                                                                                                                                                                                                                                                                                                                                                                                                                           | \$16.96              |
| September 29, 2017  | 20(km)   |                                                                                                                                                                                                                                                                                                                                                                                                                                                                                                                                                                                                                                                                                                                                                                                                                                                                                                                                                                                                                                                                                                                                                                                                                                                                                                                                                                                                                                                                                                                                                                                                                                                                                                                                                                                                                                                                                                                                                                                                                                                                                                                                | \$10.60              |
| October 05, 2017    | 14(km)   | FEB 1 b 2018                                                                                                                                                                                                                                                                                                                                                                                                                                                                                                                                                                                                                                                                                                                                                                                                                                                                                                                                                                                                                                                                                                                                                                                                                                                                                                                                                                                                                                                                                                                                                                                                                                                                                                                                                                                                                                                                                                                                                                                                                                                                                                                   | \$7.42               |
| November 15, 2017   | 46(km)   |                                                                                                                                                                                                                                                                                                                                                                                                                                                                                                                                                                                                                                                                                                                                                                                                                                                                                                                                                                                                                                                                                                                                                                                                                                                                                                                                                                                                                                                                                                                                                                                                                                                                                                                                                                                                                                                                                                                                                                                                                                                                                                                                | \$24.38              |
| November 16, 2017   | 55(km)   | A VALLES MALES                                                                                                                                                                                                                                                                                                                                                                                                                                                                                                                                                                                                                                                                                                                                                                                                                                                                                                                                                                                                                                                                                                                                                                                                                                                                                                                                                                                                                                                                                                                                                                                                                                                                                                                                                                                                                                                                                                                                                                                                                                                                                                                 | \$29.15              |
| December 02, 2017   | 22(km)   | TIVE ALSERVI                                                                                                                                                                                                                                                                                                                                                                                                                                                                                                                                                                                                                                                                                                                                                                                                                                                                                                                                                                                                                                                                                                                                                                                                                                                                                                                                                                                                                                                                                                                                                                                                                                                                                                                                                                                                                                                                                                                                                                                                                                                                                                                   | \$11.66              |
| December 15, 2017   | 24(km)   |                                                                                                                                                                                                                                                                                                                                                                                                                                                                                                                                                                                                                                                                                                                                                                                                                                                                                                                                                                                                                                                                                                                                                                                                                                                                                                                                                                                                                                                                                                                                                                                                                                                                                                                                                                                                                                                                                                                                                                                                                                                                                                                                | \$12.72              |
| September 08, 2017  | Parking  |                                                                                                                                                                                                                                                                                                                                                                                                                                                                                                                                                                                                                                                                                                                                                                                                                                                                                                                                                                                                                                                                                                                                                                                                                                                                                                                                                                                                                                                                                                                                                                                                                                                                                                                                                                                                                                                                                                                                                                                                                                                                                                                                | \$16.35 <sub>1</sub> |
| September 09, 2017  | Parking  |                                                                                                                                                                                                                                                                                                                                                                                                                                                                                                                                                                                                                                                                                                                                                                                                                                                                                                                                                                                                                                                                                                                                                                                                                                                                                                                                                                                                                                                                                                                                                                                                                                                                                                                                                                                                                                                                                                                                                                                                                                                                                                                                | \$26.35              |
| September 23, 2017  | Parking  |                                                                                                                                                                                                                                                                                                                                                                                                                                                                                                                                                                                                                                                                                                                                                                                                                                                                                                                                                                                                                                                                                                                                                                                                                                                                                                                                                                                                                                                                                                                                                                                                                                                                                                                                                                                                                                                                                                                                                                                                                                                                                                                                | \$19.00              |
| September 23, 2017  | Parking  |                                                                                                                                                                                                                                                                                                                                                                                                                                                                                                                                                                                                                                                                                                                                                                                                                                                                                                                                                                                                                                                                                                                                                                                                                                                                                                                                                                                                                                                                                                                                                                                                                                                                                                                                                                                                                                                                                                                                                                                                                                                                                                                                | \$12.00              |
| September 24, 2017  | Parking  |                                                                                                                                                                                                                                                                                                                                                                                                                                                                                                                                                                                                                                                                                                                                                                                                                                                                                                                                                                                                                                                                                                                                                                                                                                                                                                                                                                                                                                                                                                                                                                                                                                                                                                                                                                                                                                                                                                                                                                                                                                                                                                                                | \$10.00              |
| September 29, 2017  | Parking  |                                                                                                                                                                                                                                                                                                                                                                                                                                                                                                                                                                                                                                                                                                                                                                                                                                                                                                                                                                                                                                                                                                                                                                                                                                                                                                                                                                                                                                                                                                                                                                                                                                                                                                                                                                                                                                                                                                                                                                                                                                                                                                                                | \$14.35/             |
| November 30, 2017   | Taxi     |                                                                                                                                                                                                                                                                                                                                                                                                                                                                                                                                                                                                                                                                                                                                                                                                                                                                                                                                                                                                                                                                                                                                                                                                                                                                                                                                                                                                                                                                                                                                                                                                                                                                                                                                                                                                                                                                                                                                                                                                                                                                                                                                | \$10.00              |
| December 13, 2017   | Taxi     |                                                                                                                                                                                                                                                                                                                                                                                                                                                                                                                                                                                                                                                                                                                                                                                                                                                                                                                                                                                                                                                                                                                                                                                                                                                                                                                                                                                                                                                                                                                                                                                                                                                                                                                                                                                                                                                                                                                                                                                                                                                                                                                                | \$9.00               |
| January 31, 2018    | Parking  |                                                                                                                                                                                                                                                                                                                                                                                                                                                                                                                                                                                                                                                                                                                                                                                                                                                                                                                                                                                                                                                                                                                                                                                                                                                                                                                                                                                                                                                                                                                                                                                                                                                                                                                                                                                                                                                                                                                                                                                                                                                                                                                                | \$2.00               |
| February 06, 2018   | Parking  |                                                                                                                                                                                                                                                                                                                                                                                                                                                                                                                                                                                                                                                                                                                                                                                                                                                                                                                                                                                                                                                                                                                                                                                                                                                                                                                                                                                                                                                                                                                                                                                                                                                                                                                                                                                                                                                                                                                                                                                                                                                                                                                                | \$8.00               |
| 1 ebituary 00, 2016 | raikilly |                                                                                                                                                                                                                                                                                                                                                                                                                                                                                                                                                                                                                                                                                                                                                                                                                                                                                                                                                                                                                                                                                                                                                                                                                                                                                                                                                                                                                                                                                                                                                                                                                                                                                                                                                                                                                                                                                                                                                                                                                                                                                                                                | φο.                  |