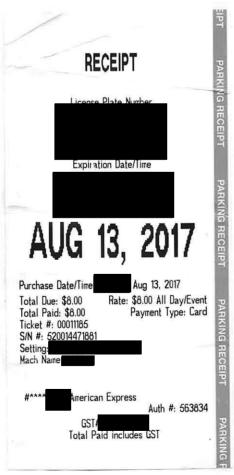

| Date            | Expenses | (EBIDUMBL)      | Amount  |
|-----------------|----------|-----------------|---------|
| July 27, 2017   | Parking  | MAR 0 2 2018    | \$2.50  |
| July 28, 2017   | Parking  | MAR U.Z. 2010   | \$5.00  |
| August 13, 2017 | Parking  | N. 65           | \$8.00  |
| August 29, 2017 | Parking  | ANCIAL SERVICES | \$15.40 |