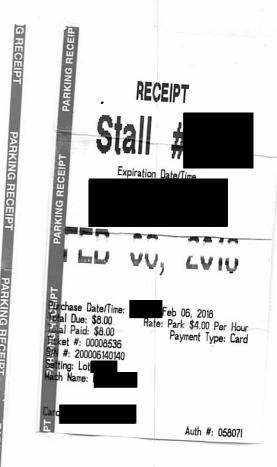

| Date                | Expenses | The state of the s | Amount               |
|---------------------|----------|--------------------------------------------------------------------------------------------------------------------------------------------------------------------------------------------------------------------------------------------------------------------------------------------------------------------------------------------------------------------------------------------------------------------------------------------------------------------------------------------------------------------------------------------------------------------------------------------------------------------------------------------------------------------------------------------------------------------------------------------------------------------------------------------------------------------------------------------------------------------------------------------------------------------------------------------------------------------------------------------------------------------------------------------------------------------------------------------------------------------------------------------------------------------------------------------------------------------------------------------------------------------------------------------------------------------------------------------------------------------------------------------------------------------------------------------------------------------------------------------------------------------------------------------------------------------------------------------------------------------------------------------------------------------------------------------------------------------------------------------------------------------------------------------------------------------------------------------------------------------------------------------------------------------------------------------------------------------------------------------------------------------------------------------------------------------------------------------------------------------------------|----------------------|
| September 24, 2017  | 32(km)   | LEGISLATIVE ASSEMBLE                                                                                                                                                                                                                                                                                                                                                                                                                                                                                                                                                                                                                                                                                                                                                                                                                                                                                                                                                                                                                                                                                                                                                                                                                                                                                                                                                                                                                                                                                                                                                                                                                                                                                                                                                                                                                                                                                                                                                                                                                                                                                                           | \$16.96              |
| September 29, 2017  | 20(km)   |                                                                                                                                                                                                                                                                                                                                                                                                                                                                                                                                                                                                                                                                                                                                                                                                                                                                                                                                                                                                                                                                                                                                                                                                                                                                                                                                                                                                                                                                                                                                                                                                                                                                                                                                                                                                                                                                                                                                                                                                                                                                                                                                | \$10.60              |
| October 05, 2017    | 14(km)   | FEB 1 b 2018                                                                                                                                                                                                                                                                                                                                                                                                                                                                                                                                                                                                                                                                                                                                                                                                                                                                                                                                                                                                                                                                                                                                                                                                                                                                                                                                                                                                                                                                                                                                                                                                                                                                                                                                                                                                                                                                                                                                                                                                                                                                                                                   | \$7.42               |
| November 15, 2017   | 46(km)   |                                                                                                                                                                                                                                                                                                                                                                                                                                                                                                                                                                                                                                                                                                                                                                                                                                                                                                                                                                                                                                                                                                                                                                                                                                                                                                                                                                                                                                                                                                                                                                                                                                                                                                                                                                                                                                                                                                                                                                                                                                                                                                                                | \$24.38              |
| November 16, 2017   | 55(km)   | A VALLES MALES                                                                                                                                                                                                                                                                                                                                                                                                                                                                                                                                                                                                                                                                                                                                                                                                                                                                                                                                                                                                                                                                                                                                                                                                                                                                                                                                                                                                                                                                                                                                                                                                                                                                                                                                                                                                                                                                                                                                                                                                                                                                                                                 | \$29.15              |
| December 02, 2017   | 22(km)   | TIVE ALSERVI                                                                                                                                                                                                                                                                                                                                                                                                                                                                                                                                                                                                                                                                                                                                                                                                                                                                                                                                                                                                                                                                                                                                                                                                                                                                                                                                                                                                                                                                                                                                                                                                                                                                                                                                                                                                                                                                                                                                                                                                                                                                                                                   | \$11.66              |
| December 15, 2017   | 24(km)   |                                                                                                                                                                                                                                                                                                                                                                                                                                                                                                                                                                                                                                                                                                                                                                                                                                                                                                                                                                                                                                                                                                                                                                                                                                                                                                                                                                                                                                                                                                                                                                                                                                                                                                                                                                                                                                                                                                                                                                                                                                                                                                                                | \$12.72              |
| September 08, 2017  | Parking  |                                                                                                                                                                                                                                                                                                                                                                                                                                                                                                                                                                                                                                                                                                                                                                                                                                                                                                                                                                                                                                                                                                                                                                                                                                                                                                                                                                                                                                                                                                                                                                                                                                                                                                                                                                                                                                                                                                                                                                                                                                                                                                                                | \$16.35 <sub>1</sub> |
| September 09, 2017  | Parking  |                                                                                                                                                                                                                                                                                                                                                                                                                                                                                                                                                                                                                                                                                                                                                                                                                                                                                                                                                                                                                                                                                                                                                                                                                                                                                                                                                                                                                                                                                                                                                                                                                                                                                                                                                                                                                                                                                                                                                                                                                                                                                                                                | \$26.35              |
| September 23, 2017  | Parking  |                                                                                                                                                                                                                                                                                                                                                                                                                                                                                                                                                                                                                                                                                                                                                                                                                                                                                                                                                                                                                                                                                                                                                                                                                                                                                                                                                                                                                                                                                                                                                                                                                                                                                                                                                                                                                                                                                                                                                                                                                                                                                                                                | \$19.00              |
| September 23, 2017  | Parking  |                                                                                                                                                                                                                                                                                                                                                                                                                                                                                                                                                                                                                                                                                                                                                                                                                                                                                                                                                                                                                                                                                                                                                                                                                                                                                                                                                                                                                                                                                                                                                                                                                                                                                                                                                                                                                                                                                                                                                                                                                                                                                                                                | \$12.00              |
| September 24, 2017  | Parking  |                                                                                                                                                                                                                                                                                                                                                                                                                                                                                                                                                                                                                                                                                                                                                                                                                                                                                                                                                                                                                                                                                                                                                                                                                                                                                                                                                                                                                                                                                                                                                                                                                                                                                                                                                                                                                                                                                                                                                                                                                                                                                                                                | \$10.00              |
| September 29, 2017  | Parking  |                                                                                                                                                                                                                                                                                                                                                                                                                                                                                                                                                                                                                                                                                                                                                                                                                                                                                                                                                                                                                                                                                                                                                                                                                                                                                                                                                                                                                                                                                                                                                                                                                                                                                                                                                                                                                                                                                                                                                                                                                                                                                                                                | \$14.35/             |
| November 30, 2017   | Taxi     |                                                                                                                                                                                                                                                                                                                                                                                                                                                                                                                                                                                                                                                                                                                                                                                                                                                                                                                                                                                                                                                                                                                                                                                                                                                                                                                                                                                                                                                                                                                                                                                                                                                                                                                                                                                                                                                                                                                                                                                                                                                                                                                                | \$10.00              |
| December 13, 2017   | Taxi     |                                                                                                                                                                                                                                                                                                                                                                                                                                                                                                                                                                                                                                                                                                                                                                                                                                                                                                                                                                                                                                                                                                                                                                                                                                                                                                                                                                                                                                                                                                                                                                                                                                                                                                                                                                                                                                                                                                                                                                                                                                                                                                                                | \$9.00               |
| January 31, 2018    | Parking  |                                                                                                                                                                                                                                                                                                                                                                                                                                                                                                                                                                                                                                                                                                                                                                                                                                                                                                                                                                                                                                                                                                                                                                                                                                                                                                                                                                                                                                                                                                                                                                                                                                                                                                                                                                                                                                                                                                                                                                                                                                                                                                                                | \$2.00               |
| February 06, 2018   | Parking  |                                                                                                                                                                                                                                                                                                                                                                                                                                                                                                                                                                                                                                                                                                                                                                                                                                                                                                                                                                                                                                                                                                                                                                                                                                                                                                                                                                                                                                                                                                                                                                                                                                                                                                                                                                                                                                                                                                                                                                                                                                                                                                                                | \$8.00               |
| 1 ebituary 00, 2016 | raikilly |                                                                                                                                                                                                                                                                                                                                                                                                                                                                                                                                                                                                                                                                                                                                                                                                                                                                                                                                                                                                                                                                                                                                                                                                                                                                                                                                                                                                                                                                                                                                                                                                                                                                                                                                                                                                                                                                                                                                                                                                                                                                                                                                | φο.                  |