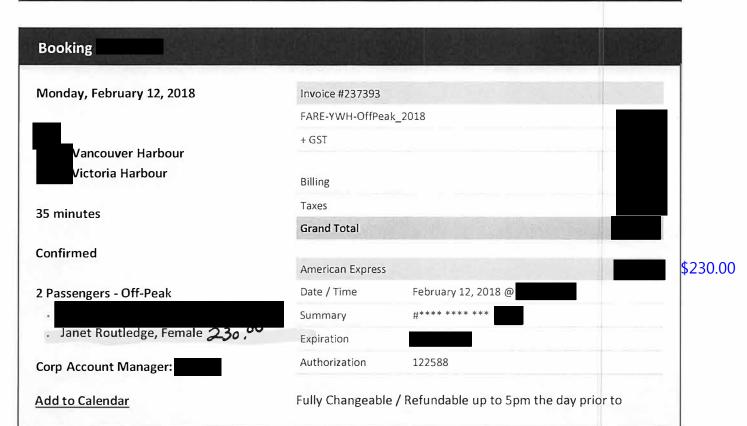

| Booking                               |                                                                                                                             |          |
|---------------------------------------|-----------------------------------------------------------------------------------------------------------------------------|----------|
| Thursday, February 22, 2018           | Invoice #237397                                                                                                             |          |
|                                       | FARE-QT private fare-2017                                                                                                   | \$230.00 |
|                                       | + GST                                                                                                                       | \$11.50  |
| Victoria Harbour<br>Vancouver Harbour | Billing                                                                                                                     | \$230.00 |
| 35 minutes                            | Taxes                                                                                                                       | \$11.50  |
|                                       | Grand Total                                                                                                                 | \$241.50 |
| Confirmed  1 Passengers - Peak        | Fully Changeable / Refundable up to 5pm the day pride departure.                                                            | or to    |
| . Janet Routledge, Female             | After 5pm all next-day travel is non-refundable and only changeable for same-day travel. Any cancellations will result in a |          |
| Corp Account Manager:                 | non-refundable cancellation fee equal to the value of the one-<br>way travel.                                               |          |
| Add to Calendar                       |                                                                                                                             |          |
|                                       | Failure to change 1 hour prior or check-in 20 minutes                                                                       | prior to |