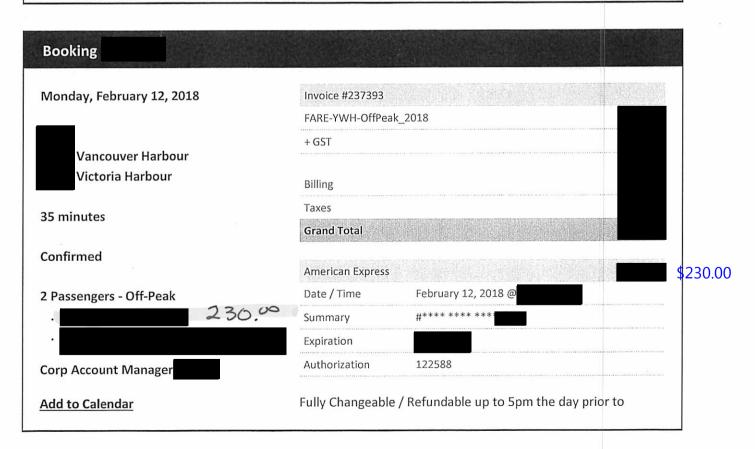

| Sunday, February 18, 2018                            | Invoice #237396  |                       |          |
|------------------------------------------------------|------------------|-----------------------|----------|
|                                                      | FARE-YWH-OffPea  | FARE-YWH-OffPeak_2018 |          |
|                                                      | + GST            | + GST                 |          |
| Vancouver Harbour<br>Victoria Harbour                | Billing          | Billing               |          |
| Dropoff:                                             | Taxes            |                       | \$10.95  |
|                                                      | Grand Total      |                       | \$230.00 |
| 35 minutes                                           | American Express |                       | \$230.00 |
|                                                      | Date / Time      | February 18, 2018 @   |          |
| Confirmed                                            | Summary          | #*** *** ***          |          |
|                                                      | Expiration       |                       |          |
| 1 Passengers - Off-Peak<br>. Janet Routledge, Female | Authorization    | 129088                |          |