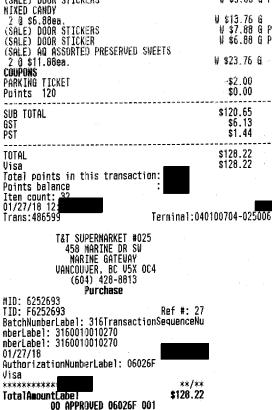

#### frans:486599

Terminal:040100704-025006

STORE: 10025 CODE:

Mit as the To

FULL DETAILS OF T&T SUPERMARKET'S REFUND POLICY ARE AVAILABLE AT IN-STORE.

T&T Customer Service Line:1-866-868-5678 www.tntsupermarket.com Golden Bakery 111-12025 Nordel Way Surrey, BC