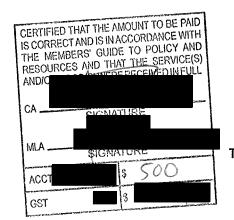

# Invoice

To: Katrina Chen, MLA

Date: January 15, 2018

Invoice: BHF-1801151

| Event                                                         | Ticket Quantity | Ticket Price | Total |
|---------------------------------------------------------------|-----------------|--------------|-------|
| The Emperor's Ball<br>Delta Burnaby Hotel<br>February 9, 2018 | 2               | \$250/each   | \$500 |

### Amount Due: \$500

Please remit to: Burnaby Hospital Foundation 3935 Kincaid Street, Burnaby, BC V5G 2X6 604-431-2881