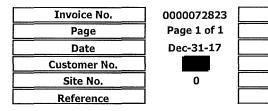

| INVOICE NO. 0001                         | DATE: DECEMBER 02, 2017                |
|------------------------------------------|----------------------------------------|
|                                          |                                        |
| Item:                                    | Cost:                                  |
| 200 Samosas                              | \$130                                  |
|                                          |                                        |
| · · · · ·                                |                                        |
|                                          |                                        |
|                                          |                                        |
| an a |                                        |
|                                          |                                        |
|                                          |                                        |
|                                          |                                        |
|                                          |                                        |
|                                          |                                        |
|                                          | ······································ |
| /                                        | SUBTOTAL 130                           |
|                                          | SALES TAX                              |
|                                          | JALLJIAA                               |
|                                          |                                        |
|                                          | <b>SUBTOTAL</b> \$130.00               |