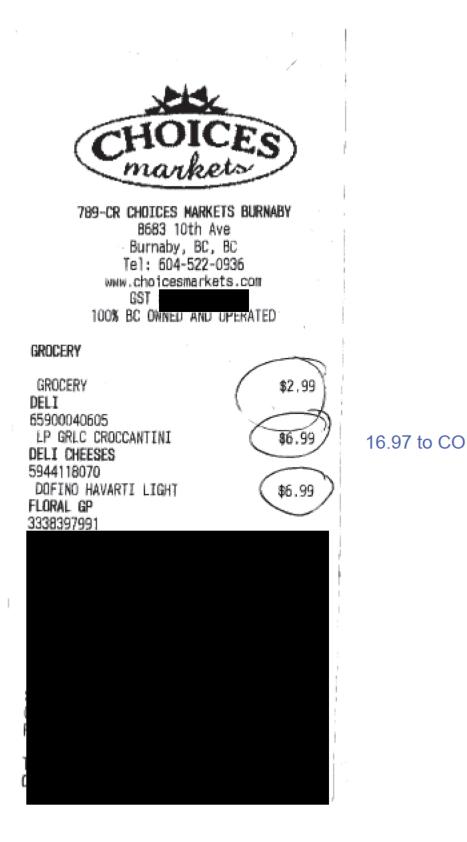

|                                                |   |   |
| Account | PEKIN<br>5939 1<br>604<br>631 | G RESTAURANT<br>E HASTINGS ST<br>299 2526<br># |   |   |
| L       | 02-04-2011<br>REG             |                                                |   |   |
|         | DEPTO1<br>Total<br>Check      | \$150.00<br>\$150.00<br>\$150.00               |   |   |
|         |                               |                                                |   |   |
| - ' .   |                               |                                                |   |   |
|         |                               | ,<br>,                                         | : | , |
|         | ,                             |                                                |   |   |

f



| THANK<br>************************************                    |                                   |
|------------------------------------------------------------------|-----------------------------------|
| Main Bar :                                                       | 1                                 |
| ITEMS OR FRED                                                    | AMOUNT                            |
| 1 TOMATO SOUP<br>1 BLKND CHKN SML NI<br>1 TOFU LRG NICE<br>1 TEA | 6.49<br>CE 12.48<br>15.98<br>2.75 |
| ******                                                           | *****                             |
| SUBTOTAL<br>GST                                                  | 37.70                             |
| TOTAL DUE