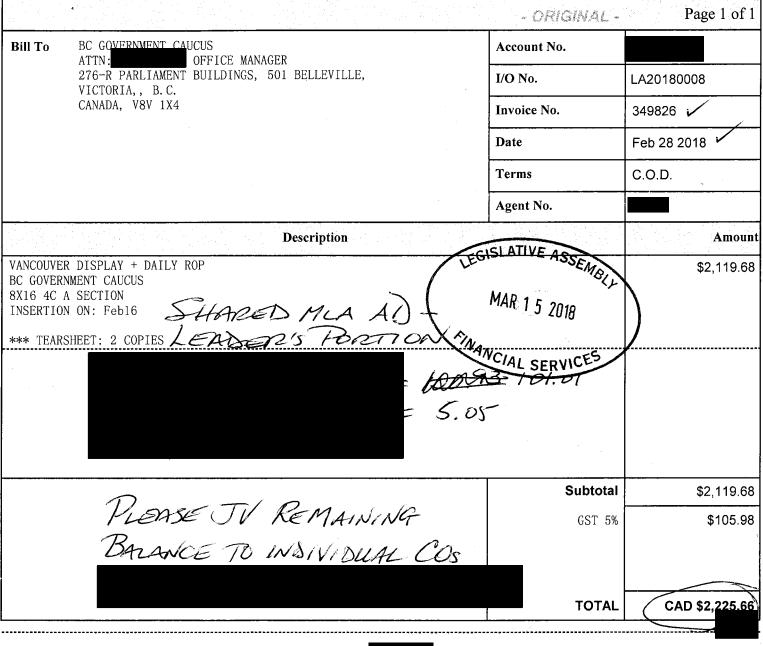

| Quantity | Description                                    | Amount               |
|----------|------------------------------------------------|----------------------|
|          | Order / packing / delivery candies for NDP MLA |                      |
|          | Insert 7,000 candy for John Horgan, delivery   | \$525.00             |
|          | John Horgan 56 lb                              |                      |
|          | Lisa Beare 8 lb                                |                      |
|          | Garry Begg 7 lb                                |                      |
|          | Jagrup Brar 2 lb                               |                      |
|          | Katrina Chen 14 lb @ \$5 / lb = \$70           |                      |
|          | Raj Chouhan 23 lb                              | -                    |
|          | Mitzi Dean 5 lb                                |                      |
|          | David Eby 10 lb                                |                      |
|          | Mable Elmore 3 lb                              |                      |
|          | Mike Farnowrth 7 lb                            |                      |
|          | Rob Firming 6 lb                               | LEGISLATIVE ASSEMBLY |
|          | George Heyman 18 lb                            | CISLATTICE MBLY      |
|          | Carole James 8 lb                              |                      |
|          | Ravi Kahlon 14 lb                              | TEB 1 4 2018         |
|          | Anne Kang 35 lb                                |                      |
|          | Bruce Raiston 4 lb                             | ALL SUICES           |
|          | Selina Robinson 32 lb                          | NCIAL SER            |
|          | Shan Simpson 16 lb                             |                      |
|          | Janet Routledge 24 lb                          |                      |
|          | total of 292 lbs of candy @ \$5.00 per lb.     | \$1,460.00           |
| <u> </u> | due upon receipt                               | \$1,985.00           |
|          | ······································         |                      |
|          | = 5                                            | 525                  |
|          |                                                |                      |
|          | The Property                                   |                      |
|          | PRAYIER'S PORTION<br>PLEASE JV REMAINDER       |                      |