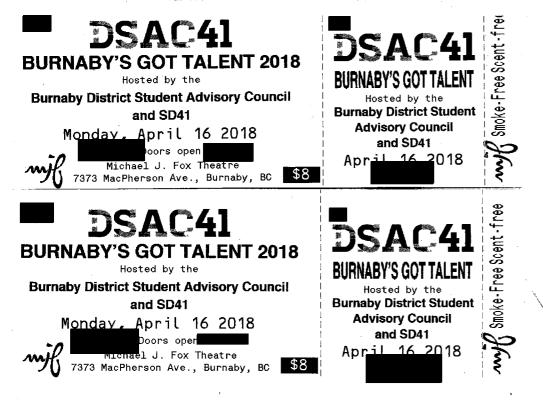

# **Lunar New Year Event**

Katrina Chen

Date: Saturday, February 10th

Time:

Location: Korea Town Center, 4501 North Road, Burnaby V3N 4R7

Price: *\$ 120* 

\* All supplies will be provided at no additional cost\*