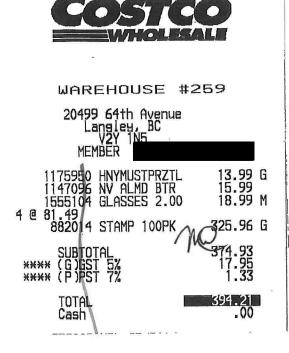

b>Cost</b><br>\$20.00 | Description | Quantity<br>2  | <b>Amount</b><br>\$40.00 |
|-------------------------|-------------------------------|------------------------|-------------|----------------|--------------------------|
| na de manda de case     |                               |                        |             | ices/Products: | \$40.00                  |
|                         |                               |                        |             | Subtotal:      | \$40.00                  |
|                         |                               |                        |             |                |                          |
| Primary                 | y Tax ID:                     |                        |             | Primary Tax:   | \$2.00                   |





13 (\* <sup>3</sup>

\$ 342.26 51.95

| G&T | GRAND&TOY |
|-----|-----------|
|-----|-----------|

### **INVOICE / FACTURE**



N° DE COMPTE DE L'ACHETEUR

7862-A01 000921

MLA CONSTITUENCY OFFICE FORT LANGLEY ALDERGROVE 130-7888 200 ST

LANGLEY BC V2Y 3J4

| MLA CONSTITUEN | CY OFFI | CE  |     |
|----------------|---------|-----|-----|
| FORT LANGLEY A | LDERGRO | VE  |     |
| 130-7888 200 S | т       |     |     |
| LANGLEY EVENTS | CENTRE  |     |     |
| LANGLEY        | BC      | V2Y | 3J4 |

| <u>Э.S.TH.S.T./</u>    | T.P.ST.V.H.                 |                            |     | Q.S.T./T.V.Q.                  |                                 |          |                            | 1/1               |
|------------------------|-----------------------------|------------------