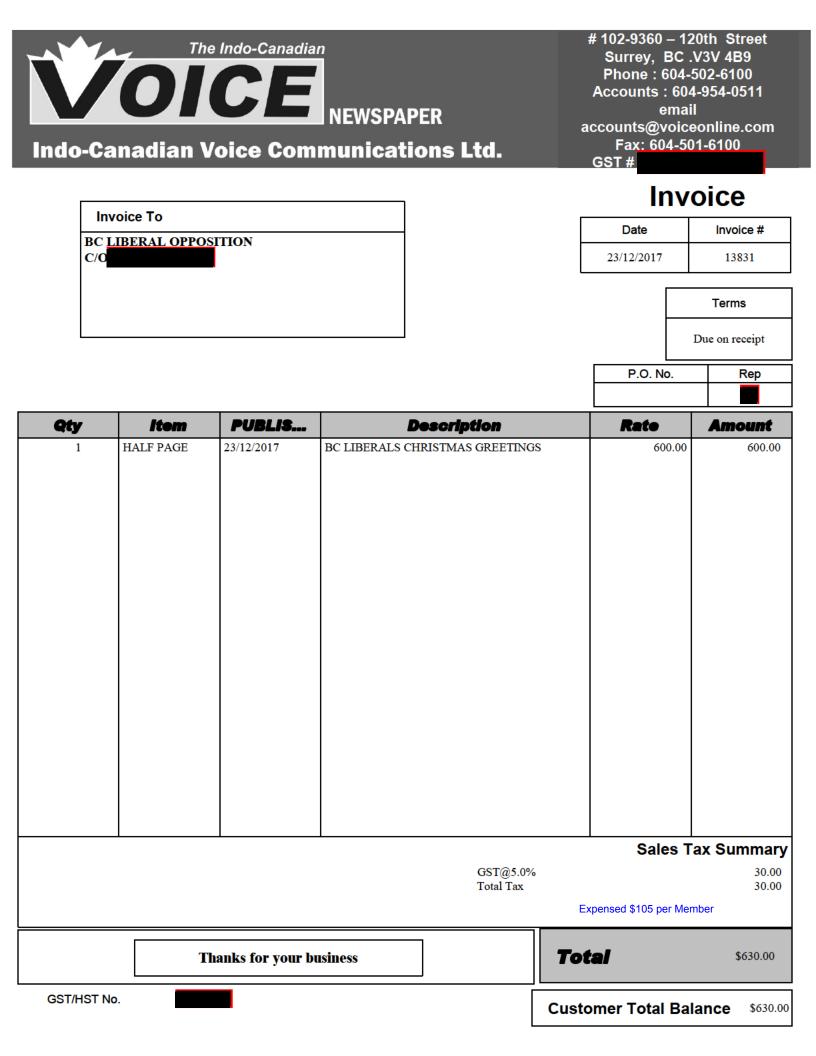

| 7.000 %                                  | 399.00   |            | 27.93      |
| Total (CAD) |                                          |          |            | 446.88     |
|             |                                          | × 1      |            | 101        |



To our valued customer, if you would like to expedite payment, please pay by credit card. VISA, Master Card and AMEX are accepted. Please call 250-952-4435 or 778-678-2589.

> Please make cheques payable to **MINISTER OF FINANCE** and remit to: Queen's Printer, P.O. Box 9451 Stn Prov Govt, Victoria BC V8W 9V7 A \$30 SERVICE FEE WILL BE CHARGED FOR EACH DISHONOURED CHEQUE. NOTICE: TERMS NET 30 DAYS. INTEREST WILL BE CHARGED ON OVERDUE ACCOUNTS IN ACCORDANCE WITH GOVERNMENT REGULATIONS.

Printed: 02/08/2018 05:30:48





ASIAN STAR MEDIA INC 202,8388,128 STREET, SURREY BC,V3W4G2

### Invoice

| Number | A170506   |  |  |
|--------|-----------|--|--|
| Date   | 1/12/2018 |  |  |



| NO. | Description                                                                                                                                | SIZE   | Rate             | Amount   |
|-----|--------------------------------------------------------------------------------------------------------------------------------------------|--------|------------------|----------|
| 1   | AD PUBLISHED IN THE ASIAN STAR<br>ON 23,DEC 2017<br>HAPPY NEW YEAR AD<br>NOTE OUR NEW ADDRESS<br>202,8388 128 STREET<br>SURREY BC ,V3W 4G2 | HP-COL |                  | \$800.00 |
|     | Expensed \$120 per Member