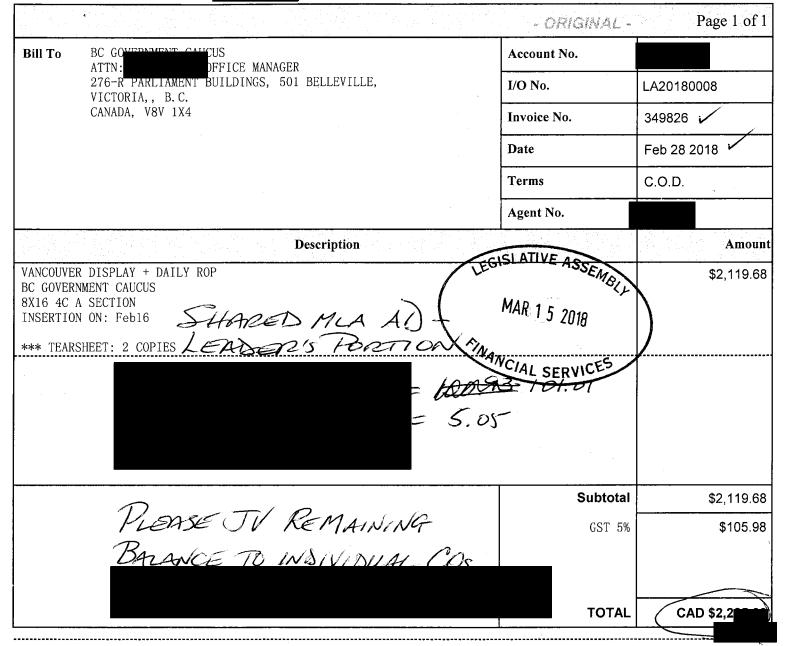

January 23/2018 🗸

Invoice: 18 - 02

V600071

TO: BC Government Caucus Office Manager Bev Bowen 276 - R Parliament Buildings 501 Belleville, Victoria BC V8V 1X4

. . \

| Quantity | Description                                    | Amount               |
|----------|------------------------------------------------|----------------------|
|          | Order / packing / delivery candies for NDP MLA |                      |
|          | Insert 7,000 candy for John Horgan, delivery   | \$525.00             |
|          | John Horgan 56 lb                              |                      |
|          | Lisa Beare 8 lb                                |                      |
|          | Garry Begg 7 lb                                |                      |
|          | Jagrup Brar 2 lb                               |                      |
|          | Katrina Chen 14 lb                             |                      |
|          | Raj Chouhan 23 lb                              |                      |
|          | Mitzi Dean 5 lb @ \$5 / lb = \$25              |                      |
|          | David Eby 10 lb                                |                      |
|          | Mable Elmore 3 lb                              |                      |
|          | Mike Farnowrth 7 lb                            |                      |
|          | Rob Flrming 6 lb                               | LEGISLATIVE ASSEMBLY |
|          | George Heyman 18 lb                            | EGISVANNER           |
|          | Carole James 8 lb                              |                      |
|          | Ravi Kahlon 14 lb                              | THE 14 2018          |
|          | Anne Kang 35 lb                                |                      |
|          | Bruce Raiston 4 lb                             | ANN                  |
|          | Selina Robinson 32 lb                          | NCIAL SEN            |
|          | Shan Simpson 16 lb                             |                      |
|          | Janet Routledge 24 lb                          |                      |
|          | total of 292 lbs of candy @ \$5.00 per lb.     | \$1,460.00           |
|          | due upon receipt                               | \$1,985.00           |
|          |                                                |                      |
|          |                                                |                      |
|          |                                                |                      |
|          | PRAYIER'S PORTION                              |                      |
|          | PLEASE JV REMAINDER                            | AS                   |

#### BC GOVERNMENT CAUCUS

ATTN: OFFICE MANAGER 276-R PARLIAMENT BUILDINGS, 501 BELLEVILLE, VICTORIA,, B.C. CANADA, V8V 1X4 TEL: 1-250-953-4659 Offices = \$105.9

Split among 21 offices = \$105.98 for 20 offices and \$106.06 for one office

| Account No.   |                |
|---------------|----------------|
| I/O No.       | LA20180008     |
| Invoice No.   | 349826         |
| Due Date      | Feb 28 2018    |
| Invoice Total | CAD \$2,225.66 |