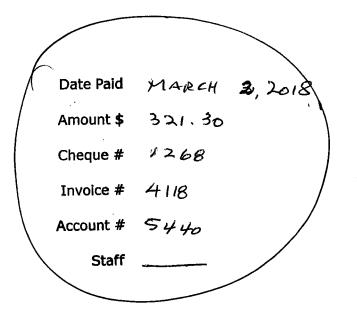

### Invoice

Invoice Date: 4/1/18 Invoice Number: 17609

Mike Farnworth -MLA Port Coquitlam Mr. Mike Farnworth 107A - 2748 Lougheed Highway Port Coquitlam, BC V3B 6P2

.

|                                       |          | Terms         I           Upon Receipt         I | Due Date<br>4/1/18 |
|---------------------------------------|----------|--------------------------------------------------|--------------------|
| Description                           | Quantity | Rate                                             | Amount             |
| CONNECT - Annual Membership           | 1        | \$306.00                                         | \$306.00           |
|                                       |          | Subtotal:                                        | \$306.00           |
|                                       | Тах      | (GST # 10697 3712) :                             | \$15.30            |
| · · · · · · · · · · · · · · · · · · · |          | Total:                                           | \$321.30           |
|                                       | Pay      | ment/Credit Applied:                             | \$0.00             |
|                                       |          | Balance:                                         | \$321.30           |