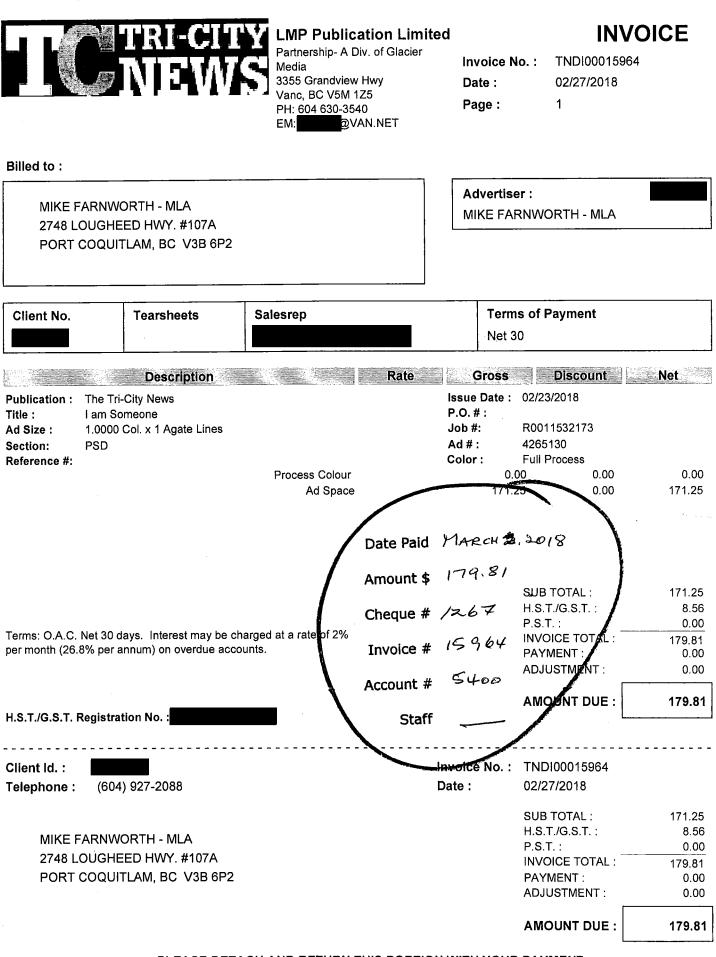

| Partner<br>Media<br>3355 G<br>Vanc, B<br>PH: 604                                                                                                                                                                                         | Publication Lim<br>ship- A Div. of Glacier<br>randview Hwy<br>BC V5M 1Z5<br>4 630-3540<br>@VAN.NET | ited<br>Invoice<br>Date :<br>Page :                 |                                                                                            | <b>/OICE</b><br>39                               |
|------------------------------------------------------------------------------------------------------------------------------------------------------------------------------------------------------------------------------------------|----------------------------------------------------------------------------------------------------|-----------------------------------------------------|--------------------------------------------------------------------------------------------|--------------------------------------------------|
| Billed to :                                                                                                                                                                                                                              |                                                                                                    |                                                     |                                                                                            | ۲.                                               |
| MIKE FARNWORTH - MLA<br>2748 LOUGHEED HWY. #107A<br>PORT COQUITLAM, BC V3B 6P2                                                                                                                                                           |                                                                                                    | Advertis<br>MIKE FA                                 | ser :<br>ARNWORTH - MLA                                                                    |                                                  |
| Client No. Tearsheets Salesrep                                                                                                                                                                                                           |                                                                                                    | Terr                                                | ns of Payment                                                                              |                                                  |
|                                                                                                                                                                                                                                          |                                                                                                    | Net                                                 | -                                                                                          |                                                  |
| Description         Publication :       The Tri-City News Vertical         Title :       chamber directory         Ad Size :       1.0000 Col. x 1 Agate Lines         Section:       CHDR         Reference #:       Process         Ac | Space                                                                                              | P.O. # :<br>Job #:<br>Ad # :<br>Color :<br>0<br>403 | C1/24/2018<br>R0011495638<br>4116339<br>Full Process<br>.00 0.00<br>33 0.00                | <b>Net</b><br>0.00<br>193.33                     |
|                                                                                                                                                                                                                                          | Cheque #                                                                                           |                                                     | SUB TOTAL :                                                                                | 100.00                                           |
| Terms: O.A.C. Net 30 days. Interest may be charged at a rate per month (26.8% per annum) on overdue accounts.                                                                                                                            | Try (size                                                                                          |                                                     | H.S.T./G.S.T. :<br>P.S.T. :<br>INVOICE TOTAL :                                             | 193.33<br>9.67<br>0.00<br>203.00                 |
|                                                                                                                                                                                                                                          | Account #                                                                                          | 5400                                                | PAYMENT :<br>ADJUSTMENT :                                                                  | 0.00<br>0.00                                     |
| H.S.T./G.S.T. Registration No. :                                                                                                                                                                                                         | Staff                                                                                              |                                                     | AMOUNT DUE :                                                                               | 203.00                                           |
| Client Id. :                                                                                                                                                                                                                             |                                                                                                    | Invoice No. :<br>Date :                             | TND100015539<br>01/30/2018                                                                 |                                                  |
| MIKE FARNWORTH - MLA<br>2748 LOUGHEED HWY. #107A<br>PORT COQUITLAM, BC V3B 6P2                                                                                                                                                           |                                                                                                    |                                                     | SUB TOTAL :<br>H.S.T./G.S.T. :<br>P.S.T. :<br>INVOICE TOTAL :<br>PAYMENT :<br>ADJUSTMENT : | 193.33<br>9.67<br>0.00<br>203.00<br>0.00<br>0.00 |
|                                                                                                                                                                                                                                          |                                                                                                    |                                                     |                                                                                            | 203.00                                           |