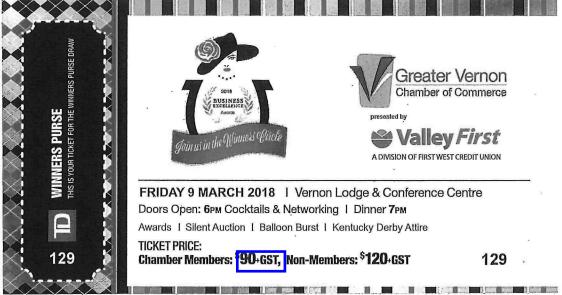

#### ADVERTISING STATEMENT & INVOICE/AFEIDAVIT

| Black Press Group Ltd.<br>Box #3600<br>Abbotsford, B.C. V2S 4P4<br>ACCOUNT NAME AND ADDRESS |                         |                                                     | JUCE/AFFIDAVII    |
|---------------------------------------------------------------------------------------------|-------------------------|-----------------------------------------------------|-------------------|
|                                                                                             | BILLING PERIOD          | ADVERTISE                                           | VCLIENT NAME      |
| ACCOUNT NAME AND ADDRESS                                                                    | 01/01/18 - 01/3         | 1/18 FOSTE                                          | R, ERIC           |
|                                                                                             | INVOICE #               | TERMS OF PAYMENT                                    | PAGE #            |
|                                                                                             | 33364015                | Net 30 days                                         | 1 of 1            |
| BPGI15R MT1 E D 02489                                                                       | ACCOUNT NUMBER          | BILLING DATE                                        | ADVERTISER/CLIEN  |
| FOSTER, ERIC                                                                                |                         | 01/31/18                                            |                   |
| 3209 31ST AVE<br>VERNON BC                                                                  | View your account       | nt information and display                          | 1 ad toarchoots a |
| VIT 2H2                                                                                     | http://iservio          | ces.blackpress.ca/login<br>:: 1-866-850-4463 or ar@ |                   |
|                                                                                             | GST REGISTRA            |                                                     |                   |
| ATE INVOICE # DESCRIPTION - OTHER COMMENTS/CHARGES                                          | SAU SIZE<br>BILLED UNIT | TIMES RUN<br>S RATE                                 | NET AMOUN         |
| 2/31 BALANCE FORWARD                                                                        | BILLE ON                | S                                                   | 631.              |
| 1/22 833 Payment on Account                                                                 |                         |                                                     | - 631.            |
| 1/22 000 Tayment on Account                                                                 |                         | BL                                                  | - 001.            |
| PUBLICATION: VERNON MORNING STAR - Ne                                                       | M/S                     | DL                                                  |                   |
| AD CLASS: Display Advertising                                                               | , VV Q                  |                                                     |                   |
| 1/31_33364015V Winter Carnival 2-3                                                          |                         | × •                                                 | 159.              |
| PAGE: A 16 General                                                                          |                         | polity o tract,                                     | 105.              |
| 3 color                                                                                     |                         |                                                     |                   |
| ePaper                                                                                      |                         |                                                     | 5                 |
| Ad Class Totals: \$164.25                                                                   |                         | 6.600 inch                                          | 0                 |
| Publication Totals: \$164.25                                                                |                         | 0.000 11011                                         |                   |
| 1/31 BC GST                                                                                 |                         |                                                     | 8                 |
|                                                                                             |                         |                                                     | ψ.                |
|                                                                                             |                         |                                                     |                   |
|                                                                                             | •                       |                                                     |                   |
|                                                                                             |                         |                                                     |                   |
| ,                                                                                           |                         |                                                     |                   |
|                                                                                             |                         |                                                     |                   |
| 8                                                                                           |                         |                                                     |                   |
|                                                                                             |                         |                                                     |                   |
|                                                                                             |                         |                                                     |                   |
|                                                                                             |                         |                                                     |                   |
|                                                                                             |                         |                                                     |                   |
|                                                                                             |                         |                                                     |                   |
|                                                                                             |                         |                                                     |                   |
|                                                                                             |                         |                                                     |                   |
| URRENT NET AMOUNT DUE 30 DAYS 60 DAYS                                                       | OVER 90 DAYS            | UNAPPLIED AMOUNT                                    | TOTAL AMOUNT DUE  |
| URRENT NET AMOUNT DUE 30 DAYS 60 DAYS                                                       | OVER 90 DAYS            | UNAPPLIED AMOUNT                                    | 172.4             |