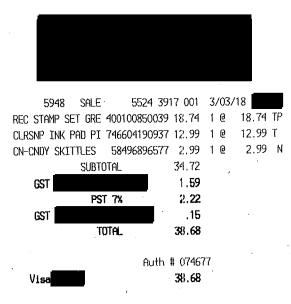

| THRIFTY<br>FOODS                                                                               |   |
|------------------------------------------------------------------------------------------------|---|
| WELCOME TO THRIFTY FOODS JAMES BAY<br>Phone: 250-386-2554<br>GST#                              |   |
| Served by:                                                                                     |   |
| GROCERY<br>Candy Canes P/Mint \$60.00<br>120 @ 1/ \$0.50<br>INSTANT SAVINGS 120 @ 50% -\$30.00 |   |
| YOU SAVED \$298.80<br>SUBTOTAL \$30.00<br>5% GST # \$1.50<br>TOTAL \$31.50                     |   |
| Visa TENDER \$31.50<br>Cash CHANGE \$0.00                                                      | • |
| NUMBER OF ITEMS120***********************************                                          |   |
| AIR MILES                                                                                      |   |
| LET US REWARD YOU<br>Air Miles you could have earned<br>this visit: 1                          |   |
| Enroll today, visit www.airmiles.ca                                                            |   |