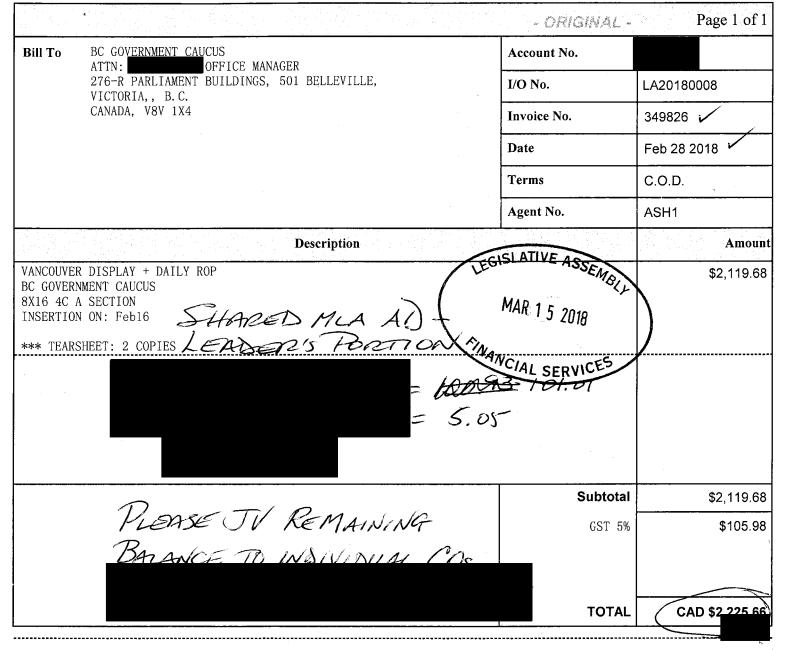

#### BC GOVERNMENT CAUCUS

ATTN: OFFICE MANAGER 276-R PARLIAMENT BUILDINGS, 501 BELLEVILLE, VICTORIA,, B.C. CANADA, V8V 1X4 TEL: 1-250-953-4659 Offices = \$105.9

Split among 21 offices = \$105.98 for 20 offices and \$106.06 for one office

| Account No.   |             |
|---------------|-------------|
| I/O No.       | LA20180008  |
| Invoice No.   | 349826      |
| Due Date      | Feb 28 2018 |
| Invoice Total | c           |