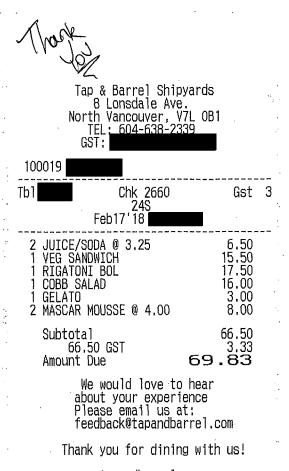

www.tapandbarrel.com

TAP & BARREL THE SHIPYARDS 8 Lonsdale Avenue Vancouver BC V7L 0B2 604-638-2339 Ν \*\* TRANSANTION RECORD \*\* Tran. #: 141 RVC: Restaurant Table #: Check #: 2660 Group #: 1 Employee #: 100019 Employee Name: Visa Purchase \$69.83 Amount Tip \$12,57 TOTAL CAD\$82.40 APPROVED 00174I 00-001 (001) 00174I TBSYCS29/TBSYCC29 215001001019 2018/02/17 TVR: 0080008000 TSI: F800 No signature required

Customer Copy

THANK YOU Come Again