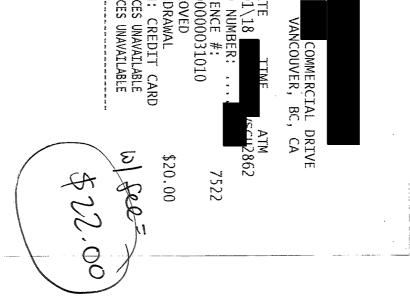

Date Paid: 2018-01-29 Amount: 2-61 Cheque #: 242 Account #: 5180 Transaction #: 5% Staff:

MAGNET HARDWARE STORE
5371-0
1575 COMMERCIAL DRIVE
VANCOUVER BC

CARD TYPE 2018/01/24
DATE 0068
TIME 0068
RECEIPT NUMBER
H84010921-001-180-034-0

PURCHASE TOTAL \$23.15

Visa Credit A0000000031010 4158D3A04B2CE2BB 00000000000

# APPROVED

AUTH# 035451 THANK YOU 01-027

NO SIGNATURE REQUIRED

MERCHANT COPY

MAGNET HOME HARDWARE

1575 Commercial Drive
Vancouver B.C. V5L 3Y1 (604) 253-1747
Phone: (604) 253-1747 GST#

Phone: (604)253-1747 2352108 TAPE, MOUNTING MIRROR TILE 3/4X40" \$5.69 1. RL @ \$5.69/RL 5470901 DISPENSER, TAPE W/2 ROLLS GRY \$14.99 1. EA @ \$14.99/EA 20.68 Item Total 1.03 G.S.T 1.45 P.S.T 23.16 Sub Total

Total Due 23.16
CASH 23.16
ed 02.870509 2018-Jan-24

UZ 8/HDU9 Z010-JdH-24

REFUND: 30DAY, UNUSED ORIGINAL RECEIPT ORIGINAL UNOPENED PACKAGING REQUIRED RECEIPT REQUIRED FOR WARRANTY EXCHANGE