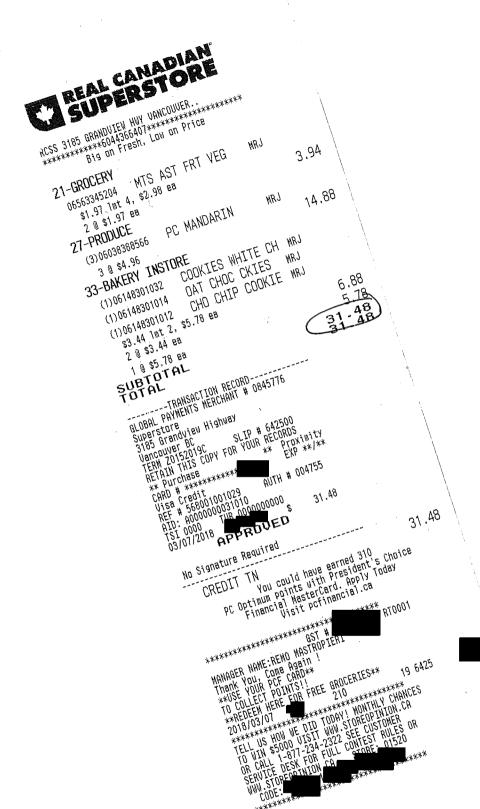

Date Paid: 2018-01-29 Amount: 2-61 Cheque #: 242 Account #: 5180 Transaction #: 5% Staff:

MAGNET HARDWARE STORE
5371-0
1575 COMMERCIAL DRIVE
VANCOUVER BC

CARD TYPE 2018/01/24
DATE 0068
TIME 0068
RECEIPT NUMBER
H84010921-001-180-034-0

PURCHASE TOTAL \$23.15

Visa Credit A0000000031010 4158D3A04B2CE2BB 00000000000

# APPROVED

AUTH# 035451 THANK YOU 01-027

NO SIGNATURE REQUIRED

MERCHANT COPY

MAGNET HOME HARDWARE

1575 Commercial Drive
Vancouver B.C. V5L 3Y1 (604) 253-1747
Phone: (604) 253-1747 GST#

Phone: (604)253-1747 2352108 TAPE, MOUNTING MIRROR TILE 3/4X40" \$5.69 1. RL @ \$5.69/RL 5470901 DISPENSER, TAPE W/2 ROLLS GRY \$14.99 1. EA @ \$14.99/EA 20.68 Item Total 1.03 G.S.T 1.45 P.S.T 23.16 Sub Total

Total Due 23.16
CASH 23.16
ed 02.870509 2018-Jan-24

UZ 8/HDU9 Z010-JdH-24

REFUND: 30DAY, UNUSED ORIGINAL RECEIPT ORIGINAL UNOPENED PACKAGING REQUIRED RECEIPT REQUIRED FOR WARRANTY EXCHANGE