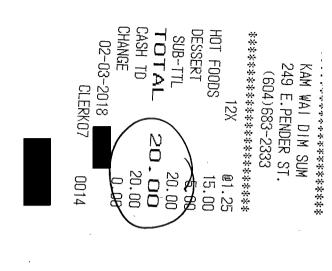

| mank you                                                                         | •                                                  |                              |         |
|                      | Service charge 2% per month (24% annually) on                                                                                                                                                                                   | <b>Thank You</b> all past due balances, legal fees, collection & court TEAR HÉRE |                                                    | rocedures are necessary      |         |

Cellular

Cellular





| Invoice No.  | 0000075128  |  |
|--------------|-------------|--|
| Page         | Page 1 of 1 |  |
| Date         | Feb-28-18   |  |
| Customer No. |             |  |
| Site No.     | <b>]</b> 0  |  |
| Reference    |             |  |

Bill To:

Melanie Mark MLA 1070 - 1641 Commercial Dr. Vancouver, BC V5L 3Y3

CURREST INVOICE \$34.88 TOTAL AMOUNT DUE \$34.88

GST#

| DATE