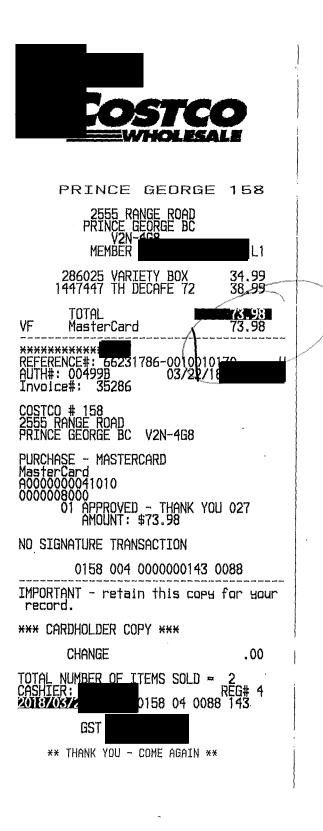

,

|                                                          |        | COSTC                                                                                                               | D J 113 370.18<br>CK-513                                             |
|----------------------------------------------------------|--------|---------------------------------------------------------------------------------------------------------------------|----------------------------------------------------------------------|
| 58                                                       | -8     | PRINCE GEORGE                                                                                                       | 158 19                                                               |
| К9                                                       | -      | 2555 RANGE ROAD<br>PRINCE GEORGE BC<br>V2N-44<br>MEMBER                                                             | ты СК<br>Э91.79.<br>К9                                               |
| 2.99<br>3.00-<br>2.99<br>3.00-<br>2.99<br>3.00-          |        | 9094444 24 CARDS ENG<br>1202501 POST-ITS<br>585854 PHOTO PAPER<br>580517 KS TOWEL**<br>580517 KS TOWEL**            | 16.99 GP<br>11.99 GP<br>24.99 GP<br>17.99 GP<br>17.99 GP<br>17.99 GP |
| 3.00-<br>2.99<br>3.00-<br>2.99<br>3.00-<br>3.00-<br>3.99 | :<br>: | **Begin Bottom of Basket<br>365902 PAPER<br>365902 PAPER<br>  *Bottom of Basket Item Co                             | 35.99 GP<br>35.99 GP<br>unt = 2                                      |
| 2.99<br>3.00-<br>2.99<br>3.00-<br>2.99                   |        | 445872 PUREX BT<br>1229171 TPD/445872<br>445872 PUREX BT<br>1229171 TPD/445872                                      | 19.99 GP<br>4.00-GP<br>19.99 GP<br>4.00-GP                           |
| 8.00-<br>2.99<br>8.00-<br>1.79                           | :      | SUBTOTAL<br>***** (G)GST 5%<br>***** (P)PST 7%                                                                      | 193.91<br>9.70<br>13.57                                              |
| 1.49<br>).69<br>2.20-                                    | !      | VF MasterCard                                                                                                       | 217.18                                                               |
| i.99<br>i.49<br>'.99 GP                                  | :      | **************************************                                                                              | D16000 C<br>3/18                                                     |
| .90<br>.26                                               |        | COSTCO # 158<br>2665 RANGE ROAD<br>PRINCE GEORGE BC V2N-4G8                                                         |                                                                      |
| .30                                                      |        | PURCHASE - MASTERCARD<br>MasterCard<br>A0000000041010<br>0000008000 E800<br>01 APPROVED - THANK<br>AMOUNT: \$217.18 | ( YOU 027                                                            |
|                                                          |        | 0158 006 0000000                                                                                                    |                                                                      |
|                                                          |        |                                                                                                                     |                                                                      |