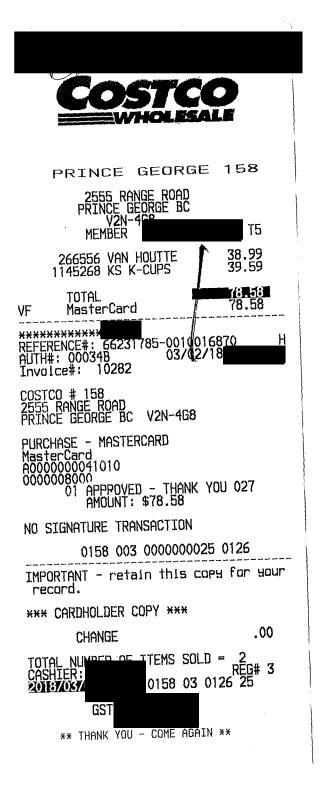

We Support the Timber Industry

| PRINCE GEORGE 15                                            | 8                                                                  |
|-------------------------------------------------------------|--------------------------------------------------------------------|
| 2555 RANGE ROAD<br>PRINCE GEORGE BC<br>V2N-468<br>MEMBER    | (9                                                                 |
| 470800 ØIKOS YOGURT 11.7                                    | 99-<br>99-<br>99-<br>99-<br>99-<br>99-<br>99-<br>99-<br>99-<br>99- |
| SUBTOTAL 168.1<br>**** (G)GST 5% 9<br>**** (P)PST 7% 1.2    | 4<br>0<br>6                                                        |
| TOTAL<br>VF MasterCard 170.3                                |                                                                    |
| **************************************                      |                                                                    |
| COSTCO # 158<br>2555 RANGE ROAD<br>PRINCE GEORGE BC VON-468 |                                                                    |