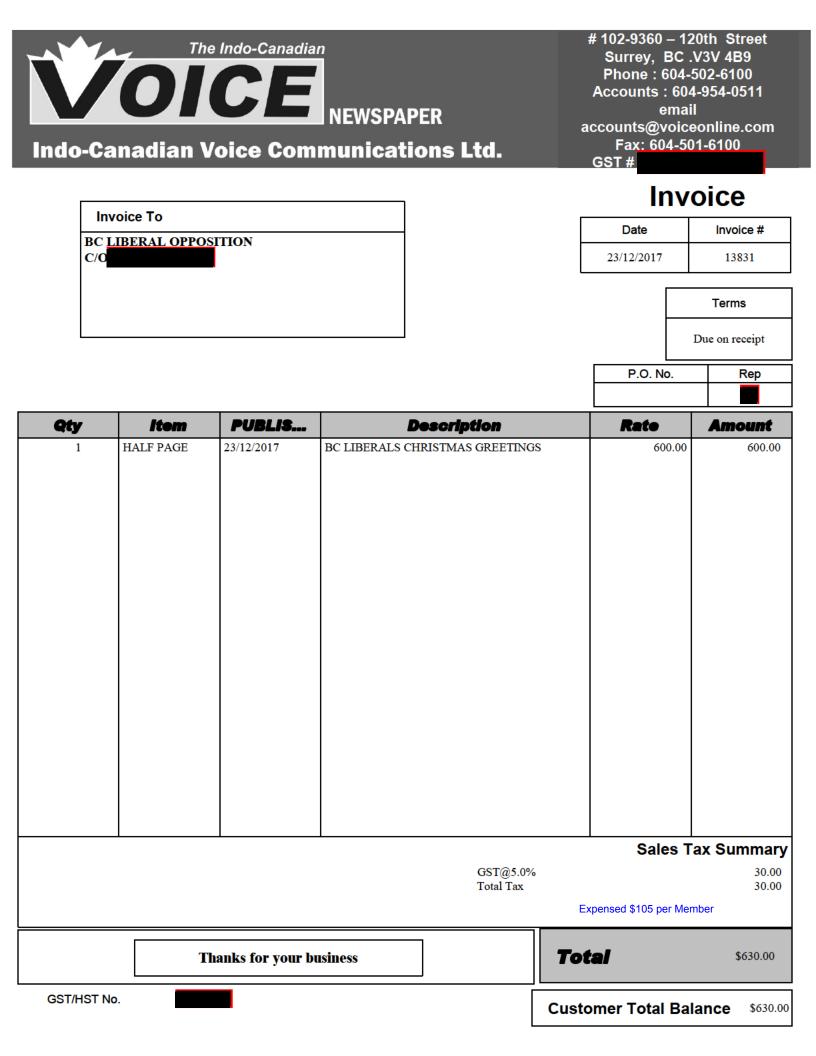

# Invoice

| Number | A170506   |
|--------|-----------|
| Date   | 1/12/2018 |

| NO. | Description                                                                                                                                | SIZE   | Rate             | Amount   |
|-----|--------------------------------------------------------------------------------------------------------------------------------------------|--------|------------------|----------|
| 1   | AD PUBLISHED IN THE ASIAN STAR<br>ON 23,DEC 2017<br>HAPPY NEW YEAR AD<br>NOTE OUR NEW ADDRESS<br>202,8388 128 STREET<br>SURREY BC ,V3W 4G2 | HP-COL |                  | \$800.00 |
|     | Expensed \$120 per Member                                                                                                                  |        | Sub Total        | \$800.00 |
|     |                                                                                                                                            |        | GST Tax 5.00% on | \$40.00  |
|     |                                                                                                                                            |        | Total            | \$840.00 |