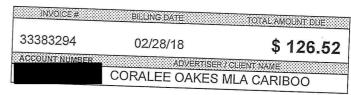

## ADVERTISING STATEMENT & INVOICE/AFFIDAVIT

| Box #3600<br>Abbotsford, B.C. V2S 4P4         |                                               | BILLING PERIOD ADVER                                                                                                 | RTISER/CLIENT NAME |
|-----------------------------------------------|-----------------------------------------------|----------------------------------------------------------------------------------------------------------------------|--------------------|
|                                               | INT NAME AND ADDRESS                          | 12/01/17 - 12/31/17 CORALEE O                                                                                        | AKES MLA CARIBOO   |
|                                               | ANT NAME AND ADDRESS                          | INVOICE # TERMS OF PAYMENT.                                                                                          | PAGE#              |
|                                               |                                               | 33343279 Net 30 days                                                                                                 | 1 of 1             |
| CORALEE OA                                    | KES MIA CADIDOO                               | ACCOUNT NUMBER BILLING DATE                                                                                          | ADVERTISER/CLIEN   |
| CORALEE OAKES MLA CARIBOO                     |                                               | 12/31/17                                                                                                             |                    |
| 410 KINCHANT ST #401<br>QUESNEL BC<br>V2J 7J5 |                                               | View your account information and dis<br>http://iservices.blackpress.ca/lo<br>Account inquiries: 1-866-850-4463 or a | ain                |
|                                               |                                               | GST REGISTRATION No.                                                                                                 |                    |
| DATE:::INVOICE#                               | DESCRIPTION - OTHER COMMENTS/CHARGES          | SAU SIZE TIMES RUN<br>BILLED UNITS RATE                                                                              | VI 111-2-/11       |
| 11/30                                         | BALANCE FORWARD                               |                                                                                                                      | NET AMOUNT         |
| 12/20 455                                     | Payment on Account                            |                                                                                                                      | 329.6<br>- 329.6   |
| DUDUCATION                                    |                                               | BL                                                                                                                   | - 523.0            |
| PUBLICATION:<br>AD CLASS:                     | QUESNEL CARIBOO OBSERV                        | 'ER - News                                                                                                           |                    |
| 12/06 33343279                                | Display Advertising Conversations with Corale |                                                                                                                      |                    |
|                                               | Dec 6/17                                      | 4x3.5i 1                                                                                                             | 154.0              |
|                                               | PAGE: A 9 General                             | 14i 11.00                                                                                                            |                    |
|                                               | 3 color                                       |                                                                                                                      | 100.0              |
| 40//0 000                                     | ePaper                                        |                                                                                                                      | 100.0<br>2.2       |
| 12/13 33343279                                | Coralee Oakes Column                          | cheque 472 1<br>Cut code 1<br>Jan9/18 1                                                                              | 55.0               |
|                                               | Dec 13/17                                     | Clego                                                                                                                | 00.0               |
|                                               | PAGE: A 5 General ePaper                      | 1 C. + COOL                                                                                                          |                    |
| 12/27 33343279                                | Coralee Oakes Column                          | CW1 8                                                                                                                | 2.2                |
|                                               | Dec 27/18                                     | Jan 9110 1                                                                                                           | 55.00              |
|                                               | PAGE: A 2 General                             |                                                                                                                      |                    |
|                                               | ePaper                                        |                                                                                                                      | 2.21               |
|                                               | Ad Class Totals: \$370.75                     | 22.000 inch                                                                                                          | . 2.2              |
| 12/31                                         | Publication Totals: \$370.75                  |                                                                                                                      |                    |
| 12/31                                         | BC GST                                        |                                                                                                                      | 18.53              |
|                                               |                                               |                                                                                                                      | , 5.50             |
|                                               |                                               |                                                                                                                      | ie.                |
|                                               |                                               |                                                                                                                      |                    |
| CURRENT NET AMOUNT DUE                        | 30 DAYS 60 DAYS                               | OVER 90 DAYS UNAPPLIED AMOUNT                                                                                        |                    |
| 389.28                                        |                                               | UNAPPLIED AMOUNT                                                                                                     | TOTAL AMOUNT DUE   |
| ance charge on accounts over 30 days is       | 29/ monthly (240/                             | eemed correct unless advised in writing within 30 days of hilling                                                    | 389.28             |