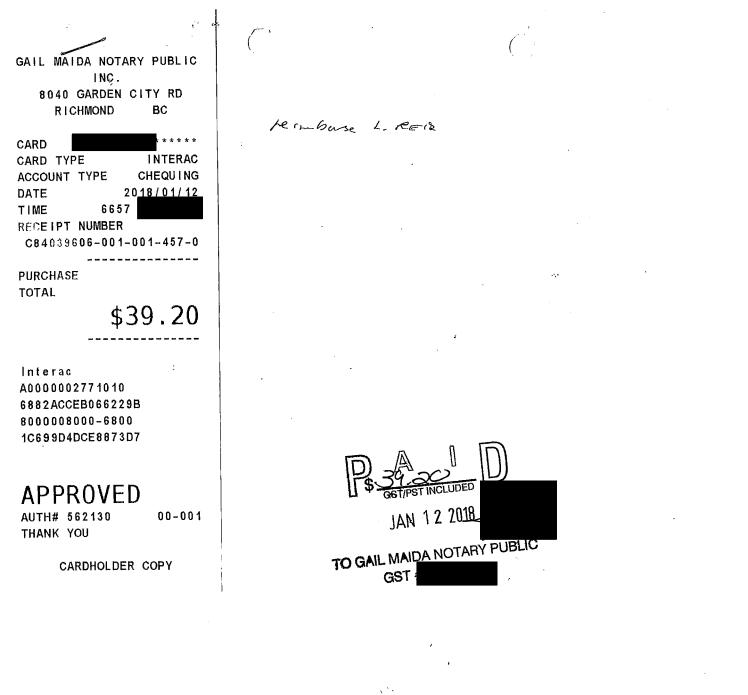

| Expense Description | Event Reimbursement                                                                                            |
|---------------------|----------------------------------------------------------------------------------------------------------------|
| Vendor              | Bank Statement                                                                                                 |
| Amount              | - \$34.80                                                                                                      |
| Explanation         | Financial Services has confirmed that the reimbursement appears on the member's credit card or bank statement. |