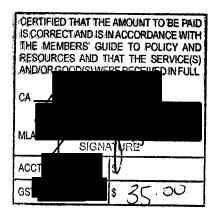

| Terms          | Due Date |
|----------------|----------|
| Due on receipt | 15/11/17 |

| Description                                       | Quantity | Rate                | Amount  |
|---------------------------------------------------|----------|---------------------|---------|
| Chamber Lunch - November 15, 2017 (Jennifer Rice) | 1        | \$33.33             | \$33.33 |
|                                                   |          | Subtotal:           | \$33.33 |
| GST#                                              |          | Tax:                | \$1.67  |
|                                                   |          | Total:              | \$35.00 |
|                                                   | Payme    | ent/Credit Applied: | \$0.00  |
|                                                   |          | Balance:            | \$35.00 |