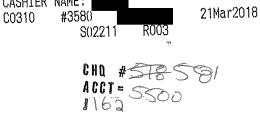

|        |                                                                                                                                            | ND OPERATED                                                  |
|--------|--------------------------------------------------------------------------------------------------------------------------------------------|--------------------------------------------------------------|
| •<br>• | Bags<br>2 0 0.04                                                                                                                           | 0.08 B                                                       |
|        | Ritz Crackers<br>3 0 3.59                                                                                                                  | 10.77                                                        |
|        | Card 2/\$4.00 Save<br>Tostitos Rest Style<br>Card 3/\$10.00 Save<br>WF BABY DILL<br>Card 2/\$6.00 Save<br>WF PICKLES<br>Card 2/\$6.00 Save | -4.77<br>. 4.19 G<br>-0.86<br>4.79<br>-1.79<br>4.79<br>-1.79 |
|        | Sub Total                                                                                                                                  | \$15.41                                                      |
|        |                                                                                                                                            | Value Tax-Value<br>.41 0.17<br>.08 0.01                      |
|        | BALANCE DUE<br>Rounding<br>Cash<br>CHANGE                                                                                                  | \$15.59<br>\$0.01<br>\$20.00<br>\$4.40                       |
| 1 N    | CASHIER NAME:<br>CO3O3 #1923<br>SO2211                                                                                                     | **<br>R002                                                   |
|        |                                                                                                                                            |                                                              |
|        | CHQ # 5<br>ACCT = 5<br>J 162                                                                                                               | 5 <del>18</del> -581<br>5300                                 |