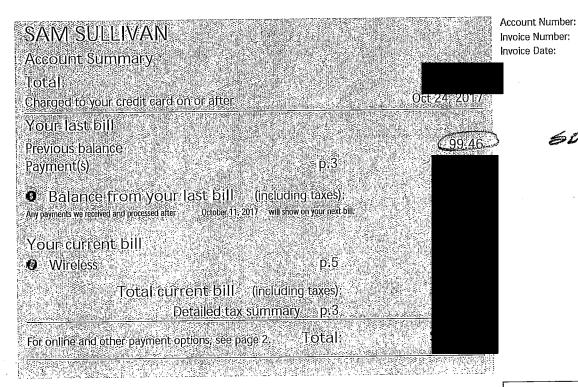

thank you  | I Sep 23      | -93.28   |
| Balance brought forward    | d             | 0.00     |
| This bill                  |               | \$       |
| .) Wireless                | See page 3>   | 125.43   |
| Total (Includes \$5.60 GST | , \$7.84 PST) | 125.43   |
| Total to pay               |               | \$125.43 |

Any payments we received and processed after Oct 09, 2017 will show on your next bill.

Chat with us! For other ways to reach Rogers Customer Care, visit rogers.com/contactus

See page 2 for other ways to contact us >

\$66.99

**O**ROGERS...

Your account number: Total amount due:



Thank you! Your Rogers bill is paid by pre-authorized charge to your credit card.

You don't need to make any additional payments.

##########



1811933351 Oct 08, 2017

60PT 2019



Still have questions? Visit www.rogers.com or see Contact us on page 3.

Your account number: Total amount due:



Thank you ! Your Rogers bill is paid by pre-authorized charge to your credit card.

You don't need to make any additional payments.

ROGERS





| Account Summary                                                                                                                                   | 1                                  | \$100.40                     |
|---------------------------------------------------------------------------------------------------------------------------------------------------|------------------------------------|------------------------------|
| Total:<br>Charged to your credit card on or after