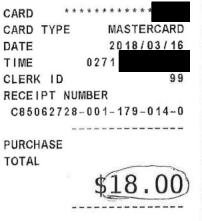

APPROVED

AUTH# 145119 01-027 THANK YOU

CARDHOLDER COPY

IMPORTANT - RETAIN THIS COPY FOR YOUR RECORDS

5.1

BEST WESTERN RAINBOW COUNTRY | 43971 INDUSTRIAL WAY CHILLIWACK BC \*\*\*\*\*\*\* CARD CARD TYPE MASTERCARD DATE 2018/03/28 TIME 0278 CLERK ID 99 RECEIPT NUMBER C85062728-001-191-002-0 PURCHASE

TOTAL

MasterCard A0000000041010 812E4F70540D03C7 0000008000-E800 1FA80CD37C1159ED

APPROVED AUTH# 145035 THANK YOU

01-027

CARDHOLDER COPY

IMPORTANT - RETAIN THIS COPY FOR YOUR RECORDS

201 .

CARDHOLDER COPY