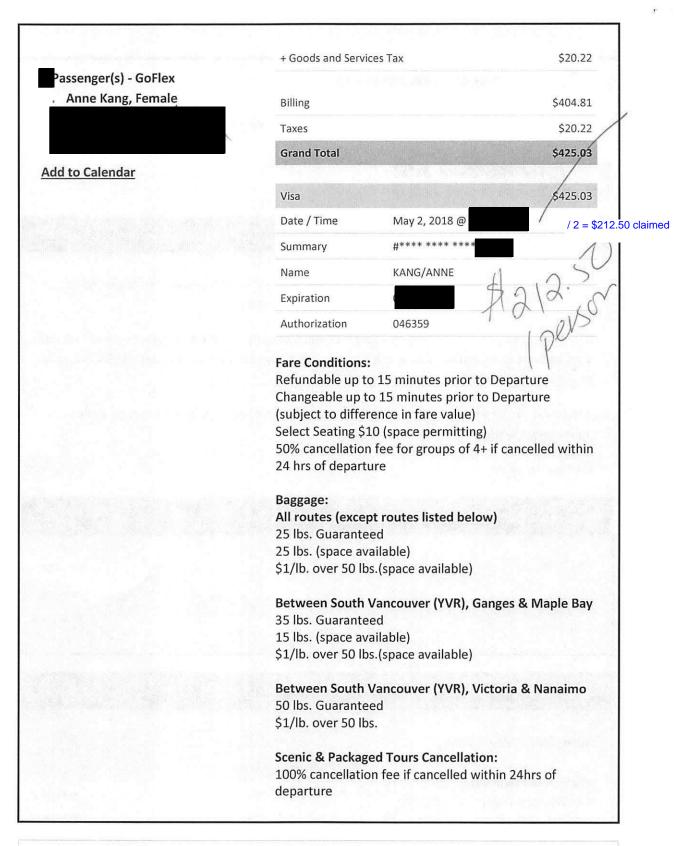

MAY 0 8 2018

Trip Details:

| Date                           | Expenses | Amount   |
|--------------------------------|----------|----------|
| April 30, 2018<br>two children | Airfare  | \$212.50 |
|                                | ***      | 2010 50  |

May 02, 2018

two children

Airfare

\$212.50