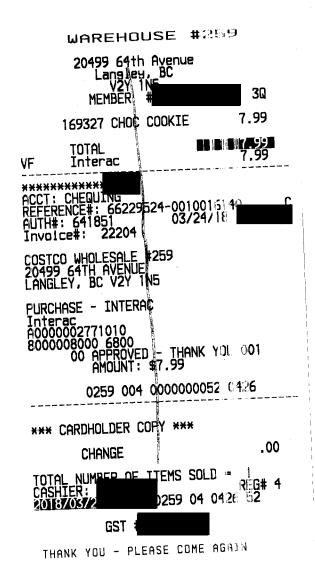

| CAD125.00 |
|-----------|
| CAD0.00   |
| CAD0.00   |
| CAD1.97   |
| CAD0.63   |
| CAD0.00   |
| CAD127.60 |
|           |
|           |

WAREHOUSE #259 20499 64th Avenue Langles, BC V2Y1N5 MEMBER # G0 874659 MJB COFFEE 278 OS CRAN RASP DEPOSIT ENVIRO FEE N 169327 CHOC COOKIE 33189 BANANA LOAF 348221 BROUNIE 247988 FRUIT TRAY 248011 VEGGIE TRAY 10.79 6.49 20 04 7.99 5.99 8.79 14.99 G 14.99 G SUBTOTAL \*\*\*\* (G)GST 5 TOTAL ٧F MasterCard 71.77 REFERENCE#: 66229529-0010010760 AUTH#: 001937 / 06/03/18 Invoice#: 04744 COSTCO WHOLESALE #259 20499 64TH AVENUE LANGLEY, BC V2Y 1N5 PURCHASE - MASTERCARD Tangerine Card A0000000041010 000008000 OT APPROVED - THANK YOU 027 AMOUNT: \$71.77 NO SIGNATURE TRANSACTION 0259 009 0000000200 0085 IMPORTANT - retain this copy for your record. \*\*\* CARDHOLDER COPY \*\*\* CHANGE .00 TOTAL NUMBER OF TIEMS SOLD = 7 CASHIER: F/E) REG# 9 2018/06/0 0259 09 0085 200 GST :

THANK YOU - PLEASE COME AGAIN

Safeway Maple Ridge 300-20201 Loughead Hwy Maple Ridge BC Phone: 504,460 1553 GST#

Served by: