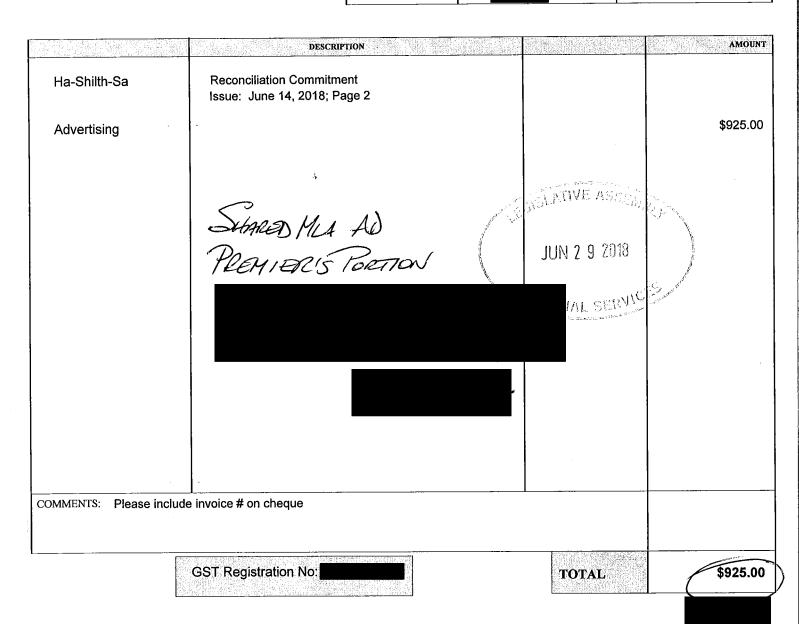

## LISA BEARE, MLA

Unit 104-20130 Lougheed Hwy, Maple Ridge, B.C, V2X 2P7

PHONE: 604-465-9299 FAX: 604-465-9294

Attention:

DATE:

April 3rd, 2018

**INVOICE #1323** 

Programs Ad:1/2 Page ad 7 1/2 x 5

Shared Ad to be placed in 5 programs

\$500.00

**Subtotal:** 

\$500.00

5 % G.S.T.

\$25.00

PLEASE REMIT THIS AMOUNT

TOTAL

\$525.00

GST#

T.E.G. Ent. Generation II Ltd

PLEASE REMIT TO: T.E.G.E.G. II LTD 4367 E. HASTINGS STREET, P.O. BOX 28590 BURNABY BC V5C 6J4

INQUIRIES: Tel

Tel: 604-937-1145

Toll Free: 1-888292-2201

Fax: 604-937-1148