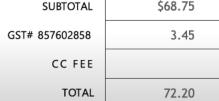

| QTY | DESCRIPTION                                                  | UNIT PRICE | LINE TOTAL |
|-----|--------------------------------------------------------------|------------|------------|
| 1   | Share of Full page coloured glossy ad (with 15 MPs and MLAs) |            | \$68.75    |
|     | Complimentary webpage in www.dahongpilipino.ca               |            |            |
|     |                                                              |            |            |
|     |                                                              |            |            |
|     |                                                              |            |            |
|     |                                                              |            |            |
|     |                                                              |            |            |
|     |                                                              |            |            |
|     |                                                              |            |            |
|     |                                                              |            |            |
|     |                                                              |            |            |
|     |                                                              |            |            |
|     |                                                              | SUBTOTAL   | \$68.75    |