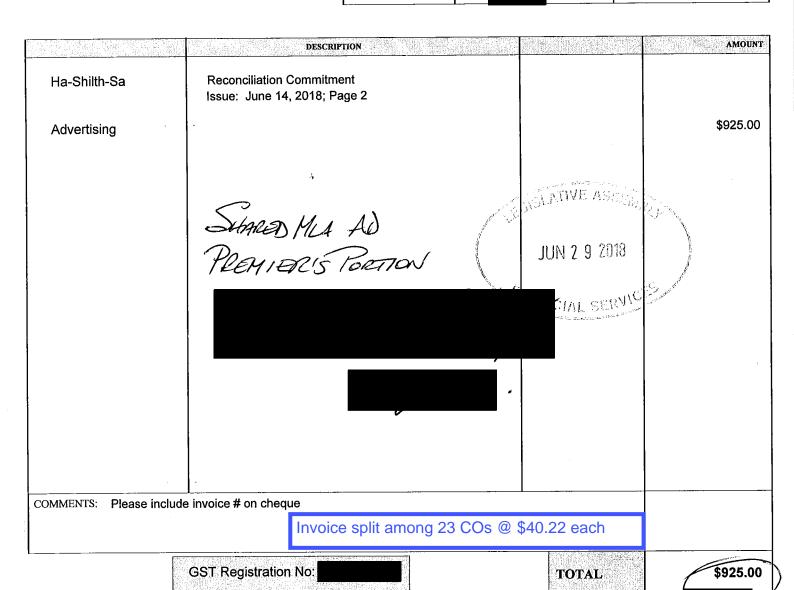

|

G.S.T. #:

Invoice split among 14 COs @ \$75.00

### Nuu-chah-nulth Tribal Council PO BOX 1383

PO BOX 1383 Port Alberni, BC V9Y 7M2

### **INVOICE**

Telephone: (250) 724-5757

Fax: (250) 723-0463



SOLD

NDP

TO

Parliament Building

Victoria

Room 201

вс

V8V 1X4

| NUMBER  | PAGE |
|---------|------|
| 7678    | 1    |
| DATE    |      |
| 06/20/2 | 018  |

| P,O, NO | CUSTOMER | TERMS            |
|---------|----------|------------------|
|         |          | Due Upon Receipt |





Sunrise Group Media Network Inc

# **Invoice**

| Date       | Invoice # |
|------------|-----------|
| 21/06/2018 | 13 4575   |

#109-12827, 76 Avenue, Surrey, BC V3W 2V3 778-706-5944 editor@communitytimescanada.com

|                     | <i>,</i> |   |   |   |   |
|---------------------|----------|---|---|---|---|
| Invoice To          |          | • |   |   |   |
| New Democrat Caucus | ,        |   | • | • | _ |

New Democrat BC Government Caucus

East Annex, Parliament Buildings, Vancouver, BC V8V 1X4

Canada

JUN 2 9 2018

P.O. No. Terms Project

| Qty | Description                                                                                           |       | Rate   | Amount |
|-----|------------------------------------------------------------------------------------------