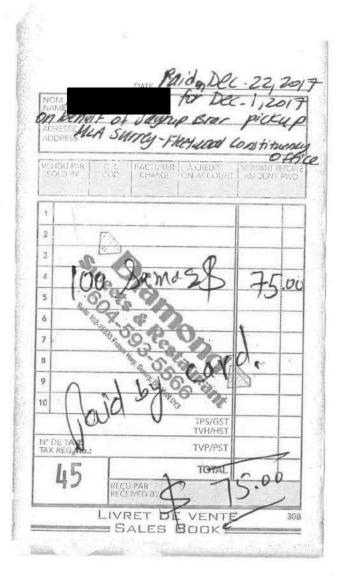

| DIAMOND SWEETS AND RESTA |
|--------------------------|
| UNIT 102 15933 FRASER HW |
| SURREY, BC. V4N 0Y3      |
| 604-593-5566             |
| SALE                     |

| Batch #: 103<br>12/22/17<br>APPR CODE: 02021B<br>Trace: 80 | REF#: 00000080 |
|------------------------------------------------------------|----------------|
| MASTERCARD                                                 | Chip<br>**/**  |
| AMOUNT                                                     | \$75.00        |
| APPROV                                                     | ED             |

PC MasterCard AID: A000000041010 TVR: 00 00 00 80 00 TSI: E8 00

THANK YOU / MERCI

CUSTOMER COPY

Pec. 1, 2017 Sumey-Fleetwood Constituency office open House - Samosas

| DO | L | L, | A | R | A |       | A |
|----|---|----|---|---|---|-------|---|
| _  |   |    | _ |   |   | <br>_ |   |