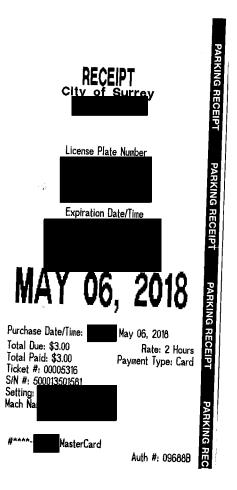

| Date           | Item          | Description                                            | Qty          | Total    |
|----------------|---------------|--------------------------------------------------------|--------------|----------|
| Order # 193232 | 2 April 25, 2 | 2018                                                   |              |          |
|                | Tickets       | HIGH TEA FOR HOSPICE on May 6 2018 at 12:30 PM - 1-SUN | 2            | \$61.00  |
|                | Total Ticke   | •                                                      | 2            | \$61.00  |
|                |               |                                                        | Order Total: | \$61.00  |
| APR 25 2018    | Payment       | Mastercard for Box Office                              | 1            | \$-61.00 |
|                | Total Paym    | nents                                                  | 1            | \$-61.00 |
|                |               |                                                        | Balance Due: | \$0.00   |

Please arrive at least 30 minutes before the event begins.

GST CALCULATION: You will need to multiply the TOTAL by .047619 and it will give you the exact GST amount without rounding

Please Remit this Portion with your Payment

**Balance Due:** 

To: Surrey Civic Theatres 13750 88 Avenue Surrey BC V3W 3L1 Name: JAGRUP BRAR (File

\$0.00

SURREY CIVIC THEATRES