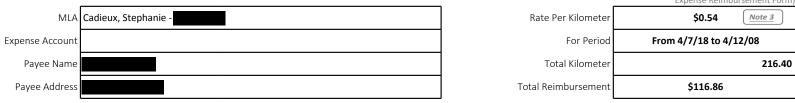

STAPLES SHOPPING SPREE

Staples listens and values your feedback. Tell us how we did today!

Visit www.StaplesListens.ca

Your Survey Code: Barcode at the bottom Expires: 06/22/2018

\*\*\*\*\*\*\*\*\*\*\*\*\*\*\* 1262283

1 HP 564 CMY/564XL BLK 889894153593

96.86B Subtota1 96,86 PST 7.00%

6.78 GST 5.00% 4.84

Total \$108.48

MasterCard 108.48

TRANSACTION RECORD \*\*\*\*\*\*\*

\$108.48 Mastercard Purchase Authorization Number 04780S 0010018780

31733 66279097 06/15/18

01/027 APPROVED - THANK YUU

MASTERCARD A0000000041010 0000008000 E800

Thank you for shopping at STAPLES! We will not be undersold! Visit Staples.ca



#### Constituency Assistant Mileage Reimbursement Form

(Note: Stand-alone Mileage Reimbursements may be submitted without completion of an Expense Reimbursement Form)



| Date       | Starting Location | Destination                        | Description/Notes       | Kilometer | Reimbursement |
|------------|-------------------|------------------------------------|-------------------------|-----------|---------------|
| 2018-04-07 | 15850 24th Ave    | 5764 176 St                        | event                   | 22 \$     | 11.77         |
| 2018-04-10 | 15850 24th Ave    | 13401 108th Ave/ 1000 Lougheed Hwy | event/pick up suppplies | 66 \$     | 35.75         |
| 2108-04-12 | 15850 24th Ave    | 1959 152 St                        | meeting                 | 5 \$      | 2.48          |
| 2018-04-24 | 15850 24th Ave    | 17790 Hwy 10                       | pick up mail            | 22 \$     | 11.88         |
| 2018-04-26 | 15850 24th Ave    | 6857 16