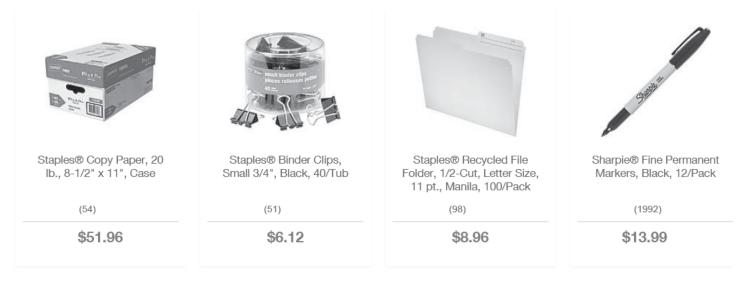

oto Paper, 8 1/2" x 11", Glossy | Qty.1     | \$13.75        |
|           |                                            |           | \$27.50        |
| 1920      | Post-it® Super Sticky Recycled Notes, Bali | Qtv.1     | \$6.71         |
|           | Collection, 3" x 3", 90 Sheets/Pad, 5/Pack |           | \$11.04        |
|           |                                            |           |                |
|           |                                            |           |                |

| Expected delivery within 11-20 business day | 'S 2609 E 49th Ave, | 112, Vancouver, BC |
|---------------------------------------------|---------------------|--------------------|
| Exian Aux Flat Cable, 1 Meter, Black        | Qty.1               | \$8.99             |

# YOU MAY ALSO LIKE:



From: Sent: To: Subject: noreply@walmart.ca Thursday, May 3, 2018 5:22 AM

Thanks for your Walmart.ca Order



# **Thanks for Shopping at Walmart.ca!**

Hello

We will send you a shipment details once your item(s) have shipped.

Sincerely, Walmart Canada

# Standard shipping order info:

Order # 2522899465| Order date: May 02, 2018



Standard Shipping

**Delivery Info** 



**Billing Info** 



You are only charged once your item(s) ships.

Sold & shipped by: Walmart

| Product | Qty | Item<br>price | Shipping<br>method | Tax<br>code | Total item price |
|---------|-----|---------------|--------------------|-------------|------------------|
|         |     |               |                    |             |                  |

| 3М™ Command™ 17006C Mini Hooks                 | 3 | \$3.