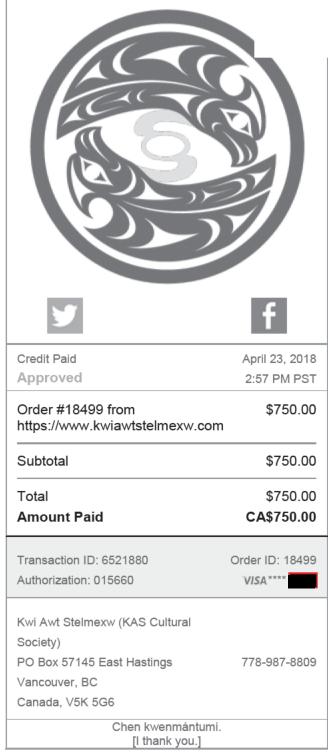

From: Sent: To: Subject: Receipt@payfirma.com April 23, 2018 2:57 PM

Kwi Awt Stelmexw (KAS Cultural Society) Receipt

Expense shared amongst 10 attendees; CO Paid \$75

| LASER SHARP PRINTING &<br>1420 57TH AVE E<br>VANCOUVER. BC V5P 2A3<br>Merchant ID: 000000006185607<br>Term ID: 05751128<br>25604240010<br><b>Purchase</b><br>VISA CREDIT<br>XXXXXXXXXX<br>AID: A0000000031010<br>Entry Method: Chip<br>Batch#: 000014<br>04/04/18<br>Ref#:000006905551<br>Inv #: 000036 Appr Code: 061421<br>Inv #: 000036 Appr Code: 061421<br>Intal: \$ 318.08 | igns<br>PST-         | Las<br>Prir                                                              | ershar<br>ting & Sig | <u>jns</u>                                                    |
|-------------------------------------------------------------------------------------------------------------------------------------------------------------------------------------------------------------------------------------------------------------------------------------------------------------------------------------------------------------------------------------------------------------------------------------------------------------------------------------------|----------------------|--------------------------------------------------------------------------|----------------------|---------------------------------------------------------------|
| Customer Copy                                                                                                                                                                                                                                                                                                                                                                                                                                                                             |                      |                                                                          | AMOUNT               | ТАХ                                                           |
| Jales<br>Scrim Banner, 10' x 1.5'                                                                                                                                                                                                                                                                                                                                                                                                                                                         | ', top pocket with 5 | grommets, 3 @ 4.65 66667                                                 | 284.00               | GST/PST<br>BC                                                 |
| Thank you for your business!                                                                                                                                                                                                                                                                                                                                                                                                                                                              | •<br>•               | SUBTOTAL<br>PST (BC) @ 7%<br>GST @ 5%<br>TOTAL<br>PAYMENT<br>BALANCE DUE |                      | 284.00<br>19.88<br>14.20<br>318.08<br>318.08<br><b>\$0.00</b> |
| TAX SUMMARY                                                                                                                                                                                                                                                                                                                                                                                                                                                                               |                      |                                                                          |                      |                                                               |
|                                                                                                                                                                                                                                                                                                                                                                                                                                                                                           | RATE                 | ТАХ                                                                      |                      | NET                                                           |
| PST (BC                                                                                                                                                                                                                                                                                                                                                                                                                                                                                   | -                    | 19.88                                                                    |                      | 284.00                                                        |
| GS                                                                                                                                                                                                                                                                                                                                                                                                                                                                                        | T @ 5%               | 14.20                                                                    |                      | 284.00                                                        |