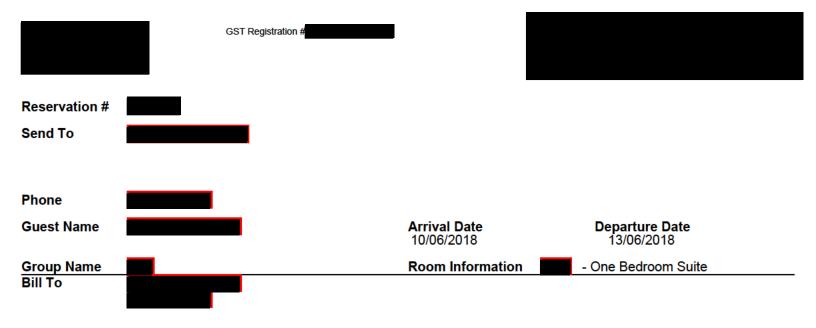

dit 🗘 Transfer

| Sold To: | Ministry of Citizens<br>Queen's Printer<br>Distribution Centre<br>1 800 282 7955 |                       |
|----------|----------------------------------------------------------------------------------|-----------------------|
|          | Standard Order -                                                                 | Paid by Credit Card   |
|          | Customer Ref./PO No.<br>2018515131940814<br>Customer Ref./PO Date                | Order Date 2018/05/15 |
| Ship To: | 2018/05/15                                                                       |                       |
|          | Cust. No./2nd Reference No.                                                      |                       |

Page 1 of 3

#### Terms of Delivery: FOB DESTINATION

\*

| Item | Material #<br>Description                                                                                                                                     | Quantity       | Price/Unit | Value |
|------|---------------------------------------------------------------------------------------------------------------------------------------------------------------|----------------|------------|-------|
| 0010 | 9999841053<br>BOOK, COMPOSITION, GOLD IMPRINTE<br>COAT OF ARMS, BLUELINE A19                                                                                  | 4 EA           | 7.95 /EA   | 31.80 |
|      | Proposed delivery schedule for this materia<br>Date Quantity<br>2018/05/16 4                                                                                  | al as follows: |            |       |
| 0020 | 9999847720<br>ORBIT KEY-LIGHT WITH BC ID LOGO<br>PCNA SM-9774<br>BLUE<br>IMPRINTED WITH WHITE BC SUNMARK<br>SINGLE WHITE LED LIGHT<br>MEDAL SPILT KEY RING    | 20 EA<br>LOGO  | 2.75 /EA   | 55.00 |
|      | MEDAL SPILL KEY RING<br>SQUEEZE TO TURN ON LIGHT<br>INDIVIDUALLY POLY BAGGED<br>Proposed delivery schedule for this materia<br>Date Quantity<br>2018/05/16 20 | al as follows: |            |       |
| 0030 | 9999847152                                                                                                                                                    | 10 EA          | 2.85 /EA   | 28.50 |

3/4" BLUE RECYCLED PET MATERIAL WITH WHITE SCREENED PRINT OF BC LOGO. SWIVEL J-HOOK WITH BREAKAWAY. POLYBAGGED 10 PER BAG.

| Item | Material #<br>Description                                                                                                                                                                                         | Quantity                                              | Price/Unit | Value  |
|------|-------------------------------------------------------------------------------------------------------------------------------------------------------------------------------------------------------------------|-------------------------------------------------------|------------|--------|
|      | Proposed delivery schedule for<br>Date Quantity<br>2018/05/16 10                                                                                                                                                  | this material as follows:                             |            |        |
| 0040 | 8345842003<br>BASE, DESK FLAG, BASE ON<br>DESK FLAG ORDERED SEPA<br>8345842002<br>Proposed delivery schedule for<br>Date Quantity<br>2018/05/16 5                                                                 | RATELY                                                | 0.59 /EA   | 2.95   |
| 0050 | 8345842002<br>FLAG, BRITISH COLUMBIA, D<br>6" X 10", WITHOUT BASE,<br>Proposed delivery schedule for<br>Date Quantity<br>2018/05/16 5                                                                             |                                                       | 3.00 /EA   | 15.00  |
| 0060 | 8345841001<br>FLAG, BRITISH COLUMBIA, 3'<br>Acid dye Screen Printed 70 den<br>PRICE IS NET F.O.B. Delivered<br>taxes extra.<br>FOR OUTDOOR USE<br>Proposed delivery schedule for<br>Date Quantity<br>2018/05/16 3 | ier High Tenacity Nylon<br>d Victoria, BC, applicable | 41.95 /EA  | 125.85 |
| 0070 | 9999840429<br>FLAG, PAPER, PROVINCIAL F<br>4" X 6" WITH CARDBOARD<br>STICK 9"<br>Proposed delivery schedule for<br>Date Quantity<br>2018/05/16 300                                                                |                                                       | 0.45 /EA   | 135.00 |
| 0080 | 9910841035<br>PIN, LAPEL, LEGISLATIVE CR                                                                                                                                                                          | 3 EA                                                  | 1.65 /EA   | 4.95   |

| Proposed delivery | y schedule for this | material as foll | ows: |        |        |
|-------------------|---------------------|------------------|------|--------|--------|
|                   | Quantity<br>3       |                  |      |        |        |
| Sub Total         |                     |                  |      |        | 399.05 |
| GST/HST #         |                     | 5.000            | %    | 399.05 | 19.95  |
| PST               |                     | 7.000            | %    | 399.05 | 27.93  |
| Total             |                     |                  |      |        | 446.93 |