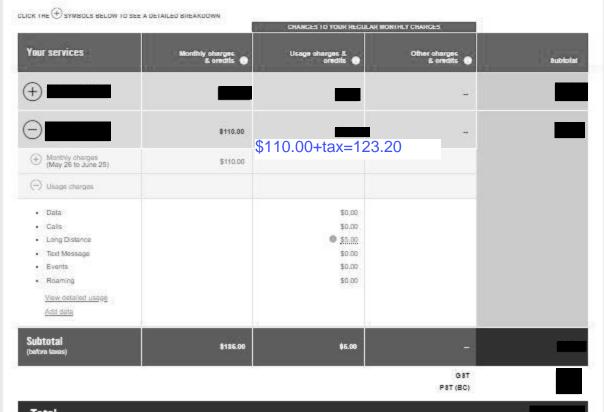

|
| Outstanding balance   | s0.00  | Amount due                                                                        |
|                       |        | <ul> <li>Pre-wuthcritzed payment by credit card on May 30, 2018 (edit)</li> </ul> |
|                       |        | Pay this bal Download bill (PDF)                                                  |
|                       |        | Paying online through your bank? Use your ollent ID                               |
|                       |        | Notify us of a payment (0)                                                        |
|                       |        | Set up a payment arrangement 0                                                    |

DETAILED BILL Apr 26, 2018 - May 25, 2018



KOOTENAY SOUL FOOD 1115 BAKER ST CRANBROOK BC

| CARD ****    | * * * * * * * *    |
|--------------|--------------------|
| CARD TYPE    | VISA               |
| DATE         | 20 <u>18/06/07</u> |
| TIME 9       | 285                |
| SERVR ID     | 4393               |
| CHECK #      | 1                  |
| TABLE #      | patio 35           |
| RECEIPT NUME | 3ER                |
| C82026412-0  | 01-001-670-0       |
| ·            |                    |
| PURCHASE     |                    |
| AMOUNT       | \$32.55            |
| TIP          | \$6.51             |
| TOTAL        |                    |
|              |                    |

Confirmed no alcohol consumed

\$39.06

Visa Credit A000000031010 B9B6CC7F3DC91459 0080008000-E800 F2FF3789E843DE95 0080008000-F800

# APPROVE