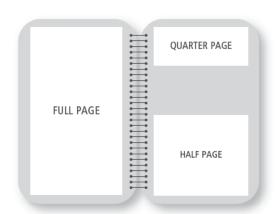

| ADVERTISERBC            | Gov - NDP - Fleming, Rob |   |                                   |         |          |
|-------------------------|--------------------------|---|-----------------------------------|---------|----------|
| ADDRESS                 | 1020 Hillside Avenue     |   | QUARTER-PAG<br>4.5" wide x 1.9"   |         | \$300 [  |
| CITY                    | Victoria, BC             | — | <b>HALF-PAGE</b> 4.5" wide x 3.75 |         | \$500    |
| POSTAL CODE             | V8T 243                  |   | FULL-PAGE                         |         | _\$900 🔐 |
| PHONE                   | (250) 356-5013           |   | 4.5" wide x 7.75                  | o" tall |          |
| EMAIL                   | @leg.bc.ca               |   | Artwork is D                      | -       |          |
| APPROVED BY             |                          |   | Subtotal                          |         | 180.00   |
| TITLE                   | Constituency Assistant   |   | Discount                          |         |          |
| APPROVED BY EMAIL/PHONE | Email                    |   | Discount                          |         |          |
| AD SALES PERSON:        |                          |   | TOTAL                             |         | 180.00   |