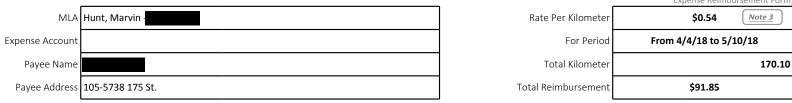

Sub-Total.

UPS (UPS Air Saver, EDD: May 9th): \$50.08

GST:

Total: MLA Hunt Share \$113.77

Payment Method: Credit Card\*\*\*\*