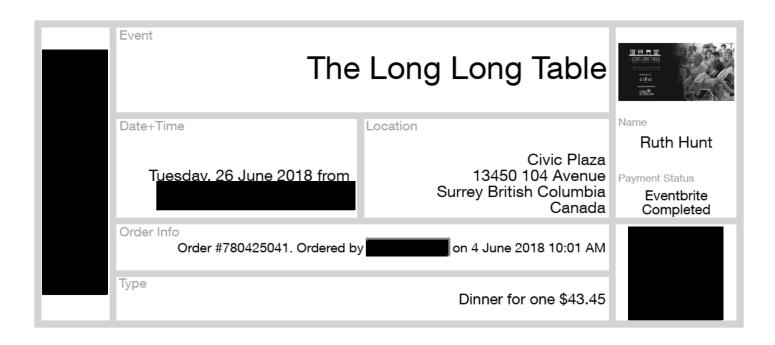

## Surrey Civic Theatres

This email confirms your purchase and receipt of your payment. Save it for your records. This is **not** a ticket.

| Item    | Qty | Description                                                                                                                          |             | Total   |
|---------|-----|--------------------------------------------------------------------------------------------------------------------------------------|-------------|---------|
| Tickets | 1   | HIGH TEA FOR HOSPICE<br>on <b>Sunday May 6 2018 at</b><br>in the Centre Stage at Surrey City Hall<br>General Admission Regular Adult |             | 38.00   |
|         |     |                                                                                                                                      | GRAND TOTAL | \$38.00 |