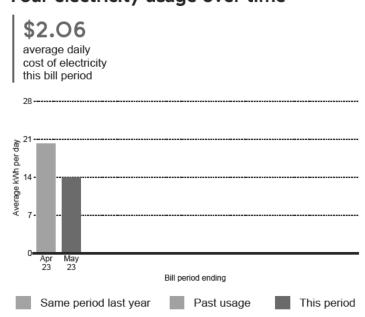

ent Fee

|          | Amount      |
|----------|-------------|
|          | 3,800.00    |
|          | 950.00      |
|          | 1,750.00    |
|          | 1,050.00    |
|          | 950.00      |
|          | 850.00      |
|          |             |
| Subtotal | 9,350.00    |
| GST      | 467.50      |
| Total    | \$ 9,817.50 |
|          | <del></del> |

Terms: Payment is due upon receipt

Any questions or concerns, please contact

t 778-222-2605

# Your bill highlights

### Your bill for Apr 24, 2018 to May 23, 2018

- Thank you for your payment of \$125.12 on May 11, 2018.
- O This bill is estimated based on historical electricity use.
- To track your electricity usage, visit bchydro.com/login.

\$69.08
Due by Jun 18, 2018

Turn for bill details

## Your electricity usage over time



Did you know?

You used a total of 415 kWh from Apr 24, 2018 to May 23, 2018.

Use our online tracking tools to view your detailed electricity use by the month, week, day or even hour – up to the previous day.

Visit bchydro.com/login.





Business services delivered by: Shaw Cablesystems G.P.

MLA: MARVIN HUNT

YOUR ACCOUNT:

SERVICE ADDRESS: 105-5738 175 ST

SURREY, BC

INVOICE DATE:

May 9, 2018

DUE DATE: June 8, 2018

This invoice reflects your service charges for 09-May-18 to 08-Jun-18. This invoice was prepared on 09-May-18. Any payments or changes made on or after this invoice date will be reflected in future billing.

How to Contact Us:

Call 1-877-742-9249 or visit us at shaw.ca/business

## Your Shaw Business Invoice

|                             | 118.11