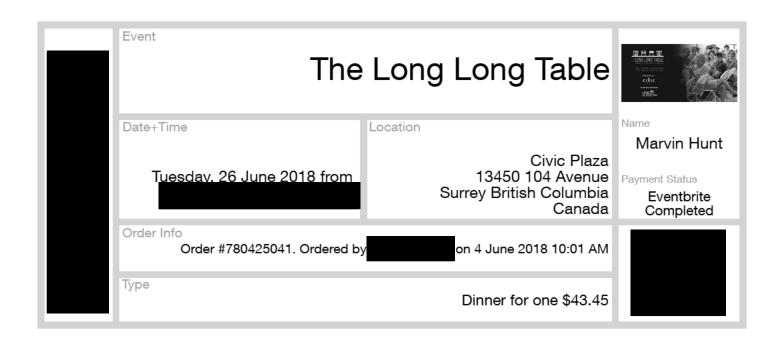

## Surrey Civic Theatres

This email confirms your purchase and receipt of your payment. Save it for your records. This is **not** a ticket.

| Item    | Qty | Description                                                                                                                          |             | Total   |
|---------|-----|--------------------------------------------------------------------------------------------------------------------------------------|-------------|---------|
| Tickets | 1   | HIGH TEA FOR HOSPICE<br>on <b>Sunday May 6 2018 at</b><br>in the Centre Stage at Surrey City Hall<br>General Admission Regular Adult |             | 38.00   |
|         |     |                                                                                                                                      | GRAND TOTAL | \$38.00 |