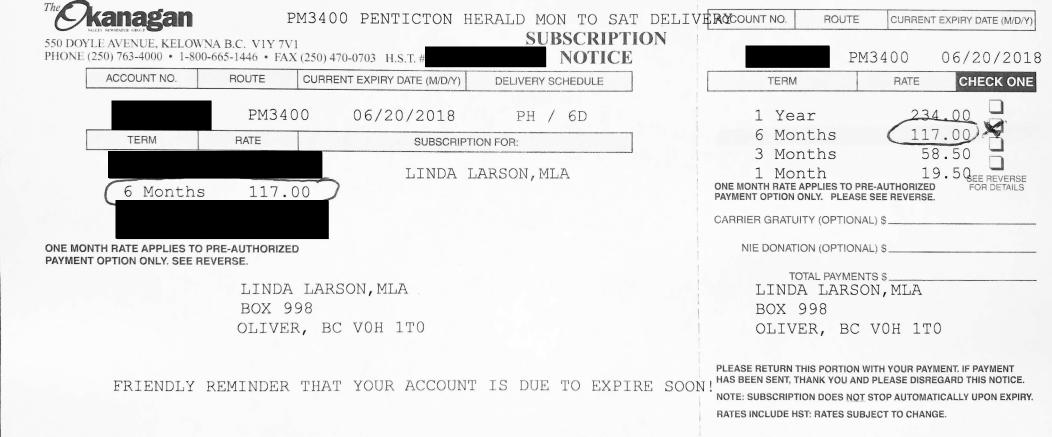

Date: Apr 23/18

From: Oliver Daily News PO Box 686 Oliver BC VOH 1T0

Invoice: A-26

**Linda Larson. MLA** Box 998 Oliver BC

V0H 1T0

Thank You Volunteers

100

. 1

Cost GST

Please Pay

\$100.00 \$5.00

(dn)

# \$105.00