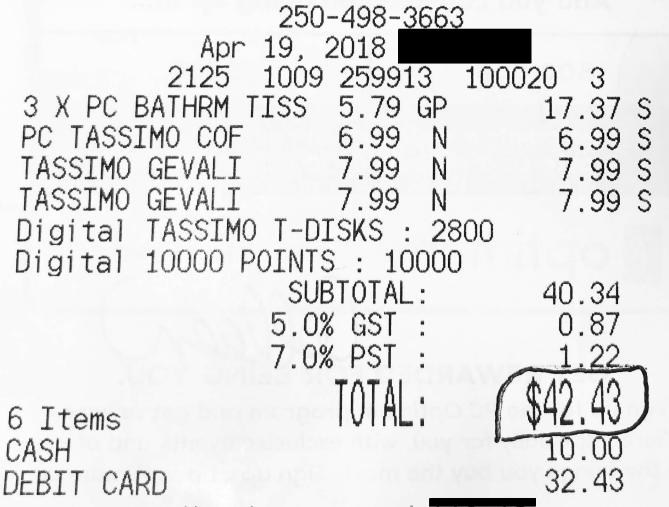

Bill To:

LINDA LARSON, MLA **PO BOX 998** OLIVER, BC V0H 1T0 CANADA

| ACCOUNT INFO      | RMATION  |
|-------------------|----------|
| CUSTOMER NUMBER   |          |
| INVOICE NUMBER    | 99255964 |
| WEB AUTH CODE     |          |
| DELIVERY SCHEDULE | C2       |

96410

| BILLING SUMMARY |              |
|-----------------|--------------|
| BILLING DATE    | 05/31/18     |
|                 | On Descision |

| PAYMENT DUE DATE        | On Receipt      |
|-------------------------|-----------------|
| PREVIOUS BALANCE        | 69.76           |
| LESS PAYMENT /ADJUSTMEN | T <u>-69.76</u> |
| PREVIOUS BALANCE OWING  | 0.00            |
| CURRENT CHARGES         | <u>39.45</u>    |
| TOTAL AMOUNT DUE        | 39.45           |