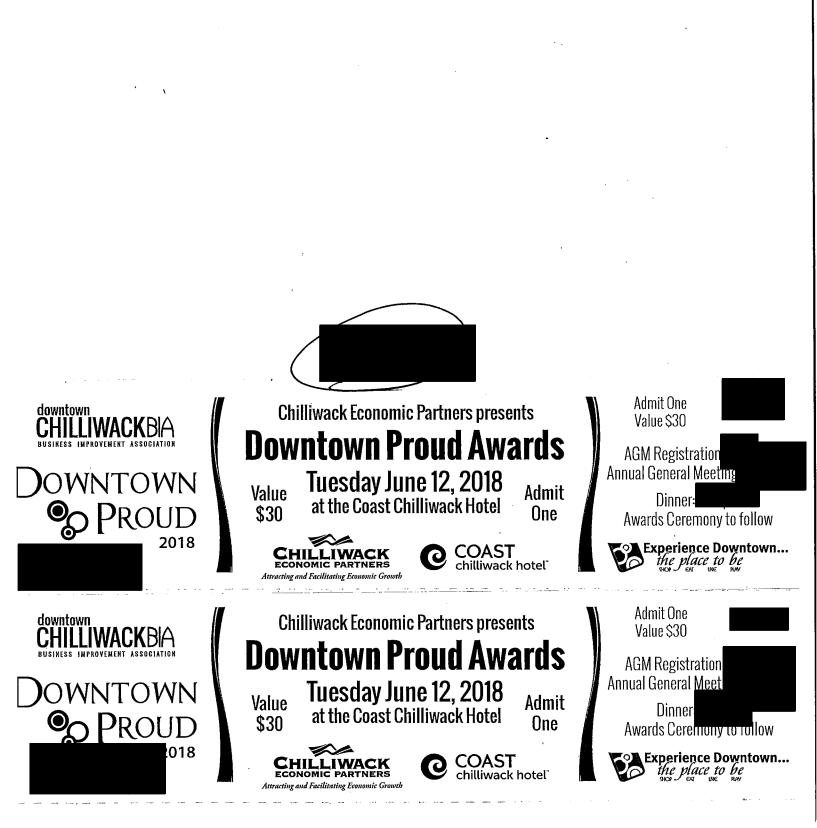

| 34.00<br>1.70<br>35.70 |
|        |                                   | TOTAL                                                                  | 35.70                  |
| *****  | ************                      | *******                                                                | ****                   |
| ,<br>, | UBTOTAL<br>GST                    |                                                                        | 34.00<br>1.70          |
| то     | TAL DUE                           | ای میں کیے میں خوا میں ایک میں ایک | 35.70                  |

### # OF GUESTS 2

Thank you for visiting Frankie's If you would like to share your comments we would love to hear from you, Please email us at

> info-Chilliwack@ frankiesitaliankitchen.ca





REAL CANADIAN SUPERSTORE

3.49

ildiagat law

| RCSS #1523<br>45779 LUCKAKUCK WAY<br>Big on Fresh, Low on Price       |    |                |
|-----------------------------------------------------------------------|----|----------------|
| Velcome #<br>Card #: **********                                       |    |                |
| 21-GROCERY                                                            |    |                |
| 06620000469 CIL LEAVES<br>27-PRODUCE                                  | R  | 3.49           |
| 4082 ONION RED                                                        | R  |                |
| 1.930 kg @ \$3.24/kg                                                  |    | 6.25           |
| 4799 TOMATO GH RED                                                    | R  | A