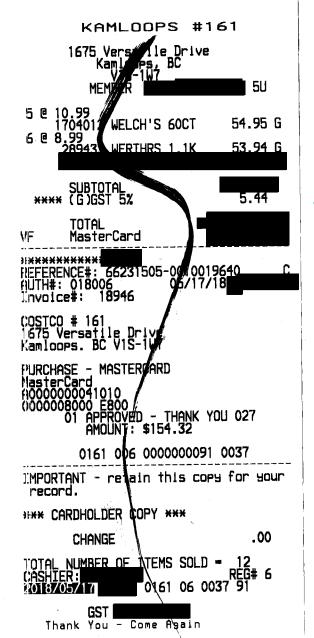

# COSTCO



TOTAL: 114.33



MICHAELS STORE #3919 (250)571-1066

1055 HILLSIDE DR. KAMLOOPS, BC V2E 2S5



139 SALE 8360 3919 002 5/17/18

SD FRM 11X14 MAHO 400100827710 23.99 1 @ 23.99 TP

SD FRM 11X14 MAHO 400100827710 23.99 1 @ 23.99 TP

SD MAT 11X14 8X10 400100333099 11.99 1 @ 11.99 T

SD MAT 11X14 8X10 400100751695 11.99 1 @ 11.99 T

SD MAT 11X14 8X10 886946291364 16.99 1 @ 16.99 T

SD 11X14 8X10 DB 886946139994 16.99 1 @ 16.99 T COUPON GET AN ITEM 40% OFF 6.80-

#### Coupon(s) Applied:

400100298107 40% DFF DNE

SUBTOTAL 99.14
GST 5% 4.96
PST 7% 6.94
TOTAL 111.04

Auth # 02701F Visa 111.04

> SIGN-UP AT MICHAELS.COM OR LIKE US ON FACEBOOK TO RECEIVE SPECIAL OFFERS AND CREATIVE PROJECT IDEAS.

THANK YOU FOR SHOPPING AT MICHAELS

Dear Valued Customer:

Michaels return and coupon policies are ava