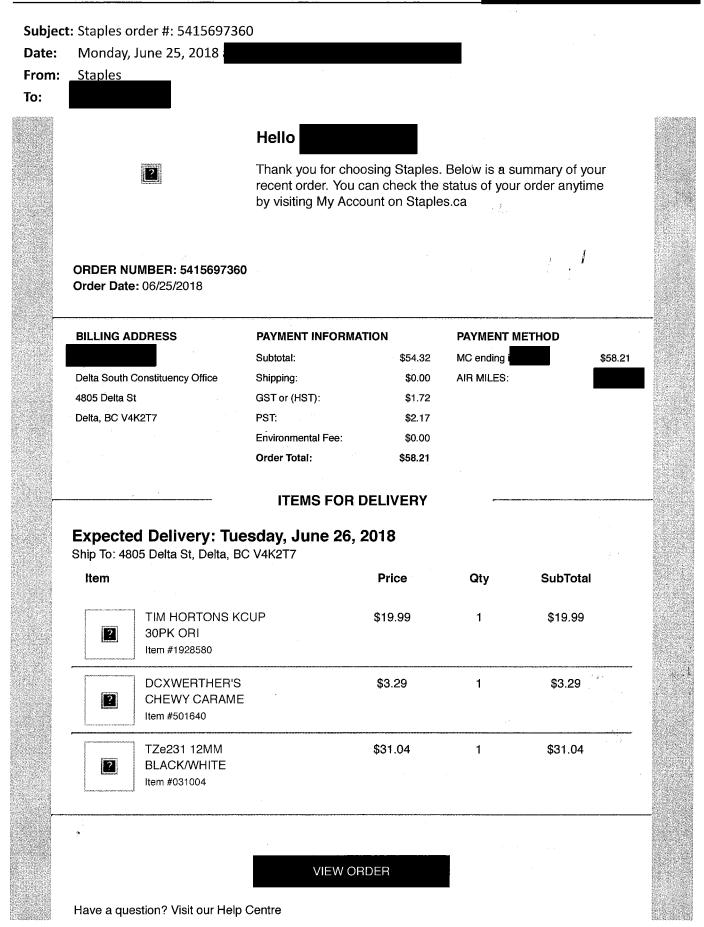

page 1 / 2

| Staples                 | une 19, 2018 at                               | acifi                                                      | c Daylight Time |                |          |
|-------------------------|-----------------------------------------------|------------------------------------------------------------|-----------------|----------------|----------|
|                         |                                               | Hello                                                      |                 |                |          |
| STA                     | PLES                                          | Thank you for ch<br>recent order. You<br>by visiting My Ac | can check the   | status of your |          |
| ORDER NU<br>Order Date: | MBER: 541567158<br>06/19/2018                 | 1                                                          |                 |                |          |
| BILLING AD              | DRESS                                         | PAYMENT INFORM                                             | IATION          | PAYMENT ME     | THOD     |
|                         |                                               | Subtotal:                                                  | \$53.89         | MC ending in   | \$59.08  |
| Delta South C           | onstituency Office                            | Shipping:                                                  | \$0.00          | AIR MILES:     |          |
| 4805 Delta St           |                                               | GST or (HST):                                              | \$1.75          |                |          |
| Delta, BC V4K           | 2T7                                           | PST:                                                       | \$2.44          |                |          |
|                         |                                               | Environmental Fee:                                         | \$1.00          |                |          |
|                         |                                               | Order Total:                                               | \$59.08         |                |          |
| ×                       |                                               | ITEMS FOR                                                  | DELIVERY        |                |          |
| -                       | <b>1 Delivery: We</b><br>5 Delta St, Delta, B | ednesday, June<br>C V4K2T7                                 | 20, 2018        |                |          |
| Item                    |                                               |                                                            | Price           | Qty            | SubTotal |
| 5                       | TIM HORTONS K<br>30PK ORI<br>Item #1928580    | CUP                                                        | \$19.99         | 1              | \$19.99  |
| Į                       | DC COMPACT 2IN<br>CLIPON DS<br>Item #2721126  | V1                                                         | \$22.99         | 1              | \$22.99  |
|                         | OB 10.5x15 #5 PC                              | DLY                                                        | \$8.16          | 1              | \$8.16   |

Ship To: 4805 Delta St, Delta, BC V4K2T7