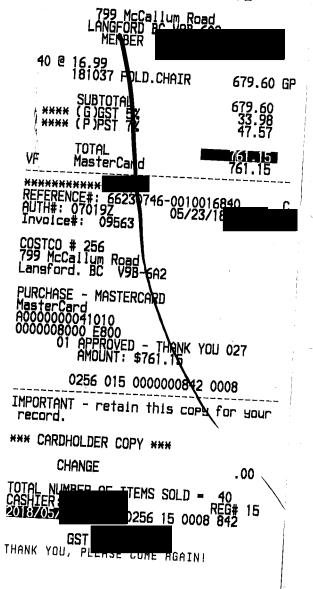

Rounded: 33.10

----- \$\$ Your Savings \$\$ -----\*\*\* Promotions \*\*\* \$5 Flavour Menu - 9,25 Code

WAREHOUSE #256

799 McCallum Road LANGFORD BC V9B-6A2 MEMBER

| **** NOTHING ON First Bottom of Basket                                                                                                                                                                                                                                                                   |
|----------------------------------------------------------------------------------------------------------------------------------------------------------------------------------------------------------------------------------------------------------------------------------------------------------|
| 24801 VEGGIE TRAY 14.99 G 77053 GRAPE TOMATO 5.99 743244 GRAPE TOMATO 6.99 137959 COFFEE BEANS 12.99 1258102 TRD/137959 3.00- 172218 ASST SALAMI 19.99 380420 CRACKER CUT 13.99 882666 DARE CRACKER 8.99 1078105 MISS VICKIES 5.99 G 326765 CHEVALIER 8.99 71003 KS OLIVE OIL 18.99 15099 PINEAPPLE 3.49 |
| SUBTOTAL 118.39<br>**** (G)GST 5% 1.05                                                                                                                                                                                                                                                                   |
| TOTAL TOTAL VF MasterCard 119.44                                                                                                                                                                                                                                                                         |
| **************************************                                                                                                                                                                                                                                                                   |
| COSTCO # 256<br>799 McCallum Road<br>Langford. BC V9B-6A2                                                                                                                                                                                                                                                |
| PURCHASE - MASTERCARD<br>MasterCard<br>A0000000041010<br>0000008000 E800<br>01 APPROVED - THANK YOU 027<br>AMOUNT: \$119.44                                                                                                                                                                              |
| 0256 012 0000000166 0174                                                                                                                                                                                                                                                                                 |
| IMPORTANT – retain this copy for your record.                                                                                                                                                                                                                                                            |
| *** CARDHOLDER COPY ***                                                                                                                                                                                                                                                                                  |
| CHANGE .00 TOTAL DISCOUNT(S) 3.00                                                                                                                                                                                                                                                                        |
| TOTAL NUMBER OF ITEMS SOLD = 11<br>CASHIER: REG# 12<br>2018/06/4 22 2018/06/4 166                                                                                                                                                                                                                        |
| GST<br>THANK YOU, PLEASE COME AGAIN!                                                                                                                                                                                                                                                                     |

open house June 5, 2018 \$ 119.44 + \$6.99 = \$126.43. code: