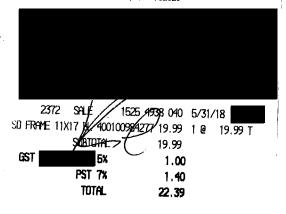

Taxes

1

12x18 Poster laminated () 400023132847 Gloss Laminate () pickup in BC

\$19.99

\$19.99 GST PST-BC

All prices listed here are in CAD Dollars GST/HST No

Subtotal:

GST (5%): PST-BC (7%):

\$1.00

Paid

\$1.40

Total:,

\$22.39

\$19.99

**Note:** Provincial and Federal taxes are calculated based on the 'ship to' and/or 'pickup location' for each product. Pricing may vary per geographic region.

Standard Turnaround Times