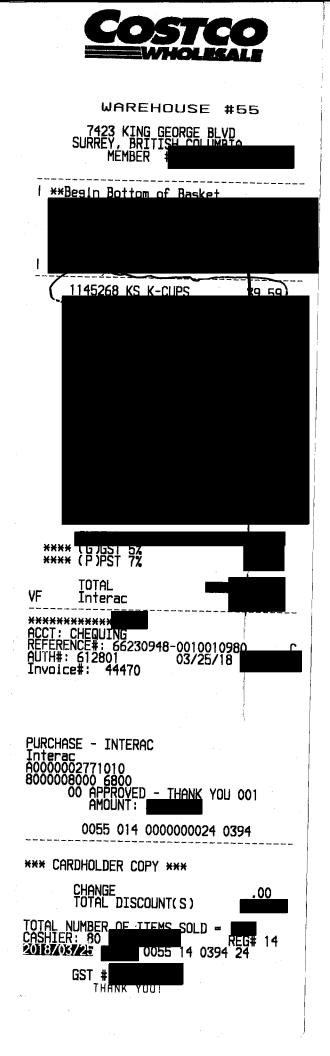

## Shakti: Empowerment of Women, Children and Families Society 10412 125<sup>th</sup> St Surrey, BC V3V 4Y8 Tel:

|                                            | Invoice                              |           |  |  |
|--------------------------------------------|--------------------------------------|-----------|--|--|
| Date                                       | DESCRIPTION                          | Balance   |  |  |
| April 16, '18                              | Bruce Ralston's office               |           |  |  |
|                                            | 2 Tickets to the Shakti Awards 2018: | \$ 100.00 |  |  |
|                                            |                                      |           |  |  |
| Pls. make cheque payable to Shakti Society |                                      | \$ 100.00 |  |  |