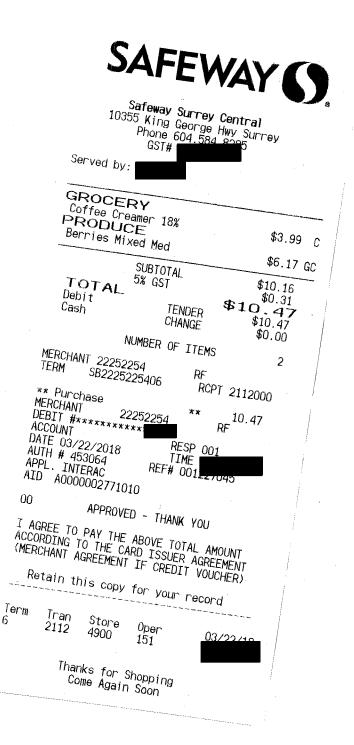

|





Ø +

14

| (P) PST 7%                   |
|------------------------------|
| (G) GST 5%                   |
| TOTAL NUMBER OF ITEMS SOLD = |
| TOTAL DISCOUNT(S) \$         |
| 2018/03/02 51 2 101 00       |
| OP#: 85 Name:                |

Thank You! Please Come Again

R = RST P=PST

|                                              | S                                     | SAF                                   | EW                                                  | AY ().                                        |
|----------------------------------------------|---------------------------------------|---------------------------------------|-----------------------------------------------------|-----------------------------------------------|
| ł                                            |