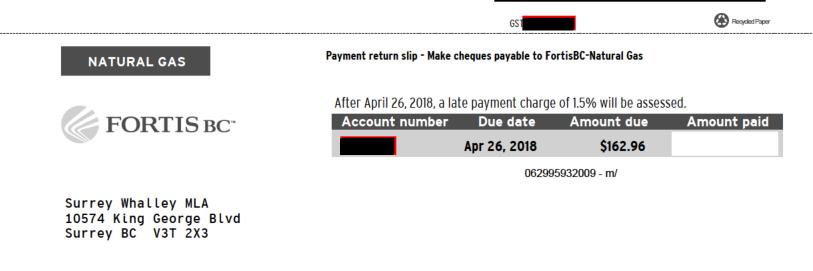

|                                                                                         | 1.24                         |                                                                                                                      |
| Please pay                                                                       |                                                                                       |                                                                                         | 162.96                       |                                                                                                                      |

learn more about these tax updates, call toll free 1-877-388-4440.







#### Meter reading information

#### Energy

#### Meter number 6035959

| Starting Feb 7, 2018 43 | 3438  |
|-------------------------|-------|
| Ending Mar 31, 2018 43  | 3797  |
| Difference              | . 359 |

#### 359 kWh used over 53 days

#### Meter number 6035959

| Starting Apr 1, 2018 | 43797 |
|----------------------|-------|
| Ending Apr 9, 2018   | 43858 |
| Difference           | 61    |

#### 61 kWh used over 9 days

#### Demand

| Meter | number | 6035959 |
|-------|--------|---------|
|-------|--------|---------|

| Apr 9, 2018*' | • | 1960 |
|---------------|---|------|
|               |   |      |

#### 1 kW registered

#### **Reactive energy**

#### Meter number 6035959

| Starting Feb 7, 20181 | 854 |
|-----------------------|-----|
| Ending Apr 9, 2018 1  | 8