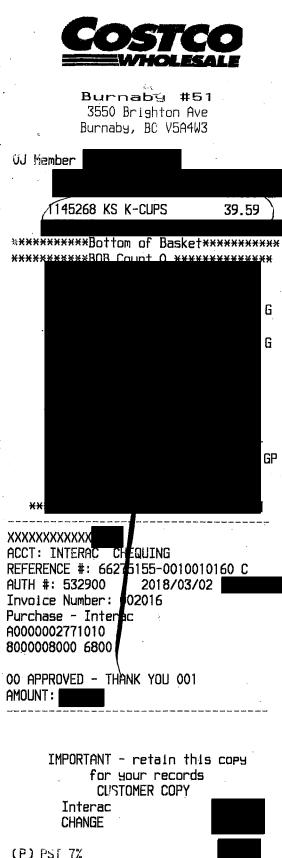

|





Ø +

14

| (P) PST 7%                   |
|------------------------------|
| (G) GST 5%                   |
| TOTAL NUMBER OF ITEMS SOLD = |
| TOTAL DISCOUNT(S) \$         |
| 2018/03/02 51 2 101 00       |
| OP#: 85 Name:                |

Thank You! Please Come Again

R = RST P=PST

|                                              | S                                     | SAF                                   | EW                                                  | AY ().                                        |
|----------------------------------------------|---------------------------------------|---------------------------------------|-----------------------------------------------------|-----------------------------------------------|
| ł                                            | 1