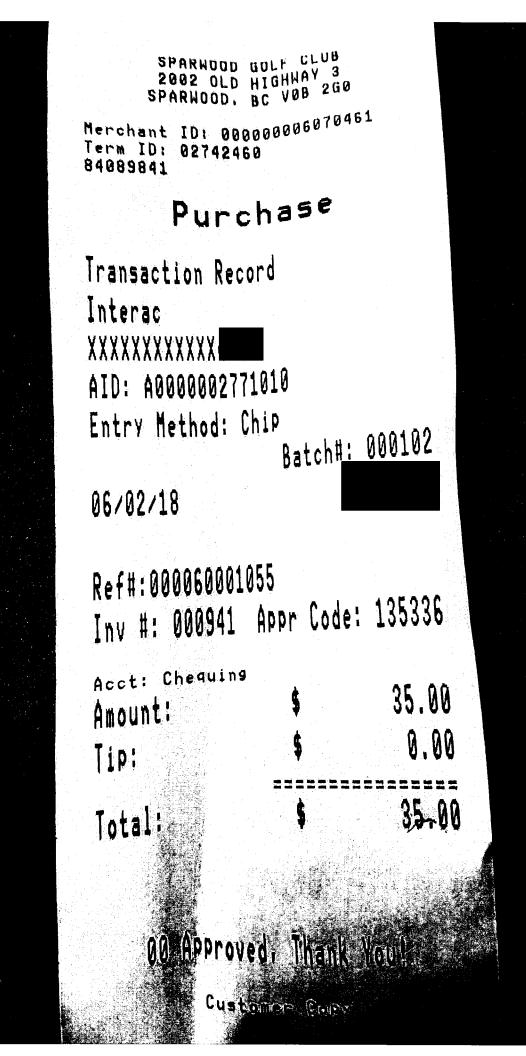

|
| 1 Iced Tea - Mug<br>1 1/2Chicken Quesadilla<br>1 Caesar Small<br>1 Yazzou Feta Greek<br>1 Caesar Small<br>1 Clubhouse Wrap<br>1 Clubhouse | \$3.50<br>\$14.00<br>\$1.00<br>\$11.95<br>\$8.25<br>\$14.00<br>\$14.50 |
| Net Total:<br>GST                                                                                                                         | \$67.03<br>\$3.35                                                      |
| TOTAL: \$7<br>Amount Due: \$7<br>Food: \$63.70<br>Beverage: \$3.33<br>Watch for Ne<br>Daily Specials                                      | 70.38<br>w                                                             |

\$

FGHPE-mo

N 13 7.5

Lamplighter Pub & Grill 2200 Balmer Drive Elkford, <u>BC VOB 1</u>HO GST#



| Date: June 12, 2018               |                                                                                                            |
|-----------------------------------|------------------------------------------------------------------------------------------------------------|
| Received from: <u>&amp; Guest</u> | <u>Shypitka, Tom</u>                                                                                       |
| Chamber Luncheon –                | Revelstoke Chamber of Commerce<br>204 Campbell Avenue, Box 490,<br>Revelstoke, <u>B.C. V0E</u> 2S0<br>GST# |
| \$40.00                           | <b>)</b>                                                                                                   |

•

•

•

-á-



| FRANK'S STE<br>SCHNITZEL<br>1617 Cranbrook S