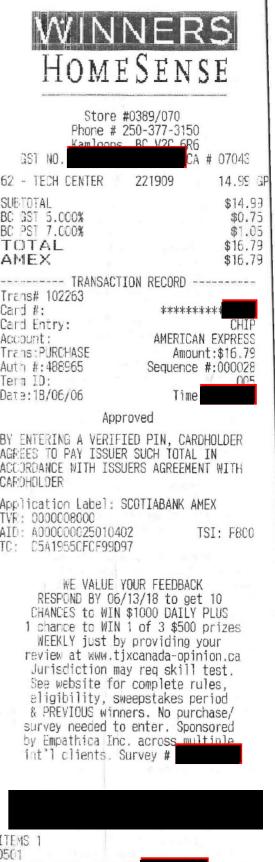

|        |                            |
| AMEX PURCHASE                                                                                                                                            |        |                            |
| 05/23/18 AUTH: 423299<br>REFERENCE: 66273100 0010016270                                                                                                  | С      | I                          |
| APL: SCOTIABANK AMEX<br>APN:                                                                                                                             |        | 05                         |

APN: AID: A00000025010402 TVR: 0000008000 TSI: F800

00 APPROVED - THANK YOU 025



)5(1

389 05 2263 06/06/18

1068

Full refund within 10 days with receipt and tickets. 30 days for STYLE+ members. Beyond 10 days or without receipt, your refund will be a gift card that never expires. See return policy for details.

01/05/2018 Page 1 of 1

GST#:



LEE'S MUSIC 1305 BATTLE STREET KAMLOOPS, B.C. V2C 2N9 (250) 374-6683 (250) 374-6752

**Cash Sale** 

155867

| Cat | Part Number | Description                           | Shipped  | List  | Price     | Total     | <u>a</u> ) |
|-----|-------------|---------------------------------------|----------|-------|-----------|-----------|------------|
| 10  | LOOKSMART1  | <b>0S</b> SMARTPHONE/TABLET HOLDER &  | 1.0      | 54.95 | 49.45     | 49.45 F   | G          |
|     |             | ACCESSORY                             | ·