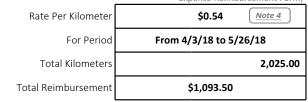

| Date MM/DD/YR | Starting Location | Destination            | Description/Notes | Kilometer | Reimbursement |
|---------------|-------------------|------------------------|-------------------|-----------|---------------|
| April 3, 2018 | Skeetchestn       | Merritt                | Meetings          | 250 \$    | 135.00        |
| April 7, 2018 | Skeetchestn       | Cache Creek            | Event             | 80 \$     | 43.20         |
| April 9, 2018 | Skeetchestn       | Merritt                | Event             | 250 \$    | 135.00        |
| May 1, 2018   | Skeetchestn       | Merritt                | Meetings          | 250 \$    | 135.00        |
| May 2, 2018   | Skeetchestn       | Merritt/Lower Nicola   | Meetings          | 290 \$    | 156.60        |
| May 3, 2018   | Skeetchestn       | Hat Creek              | Event             | 100 \$    | 54.00         |
| May 4, 2018   | Skeetchestn       | Ashcroft/Lillooet/Hope | Meetings          | 100 \$    | 54.00         |
| May 11, 2018  | Skeetchestn       | Lillooet               | Event             | 255 \$    | 137.70        |
| May 18, 2018  | Skeetchestn       | Merritt/Upper Nicola   | Meetings          | 290 \$    | 156.60        |
| May 26, 2018  | Skeetchestn       | Clinton                | Event             | 160 \$    | 86.40         |
|               |                   |                        |                   | \$        | -             |
|               |                   |                        |                   | \$        | -             |
|               |                   |                        |                   | \$        | -             |
|               |                   |                        |                   | \$        | -             |
|               |                   |                        |                   | \$        | -             |
|               |                   |                        |                   | 2,025     | \$1,093.50    |