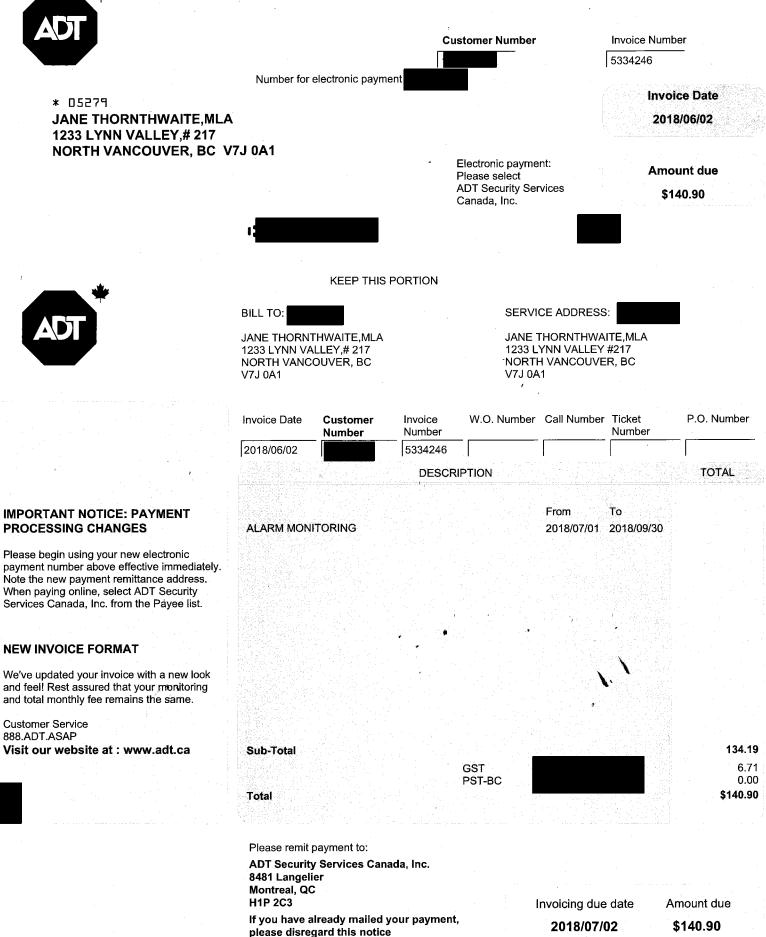

|                           |
|                                          |                        |                                          |                              |                           |
|                                          | ,                      |                                          |                              | 45~                       |
|                                          | Λ () c                 | anno                                     |                              | 45                        |
|                                          | L L                    | anno                                     |                              | 45~                       |

### **MONITORING INVOICE**



### **MONITORING INVOICE**



- ADT 11539

ę

1124504

96208 -



Service address DISTRICT OF NORTH VANCOUVER JANE THORNTHWAITE MLA 217-1233 LYNN VALLEY RD NORTH VANCOUVER BC V7J 0A1



Invoice number 100010462479 **Billing date** Mar 23, 2018

### Meter reading information

#### Energy

#### Meter number 5156700

| Starting Jan 20, 2018457 | 23 |
|--------------------------|----|
| Ending Mar 21, 2018 477  | 59 |
| Difference 20            | 36 |

#### 2,036 kWh used over 61 days

Your next meter reading is on or around May 22, 2018.

#### Go paperless

Get access to your account online. To get started, visit bchydro.com/gopaperless.

#### Maintaining your account

If we receive your payment after the due date, you may be charged a late payment fee. To learn more about your account with BC Hydro, visit bchydro.com/c