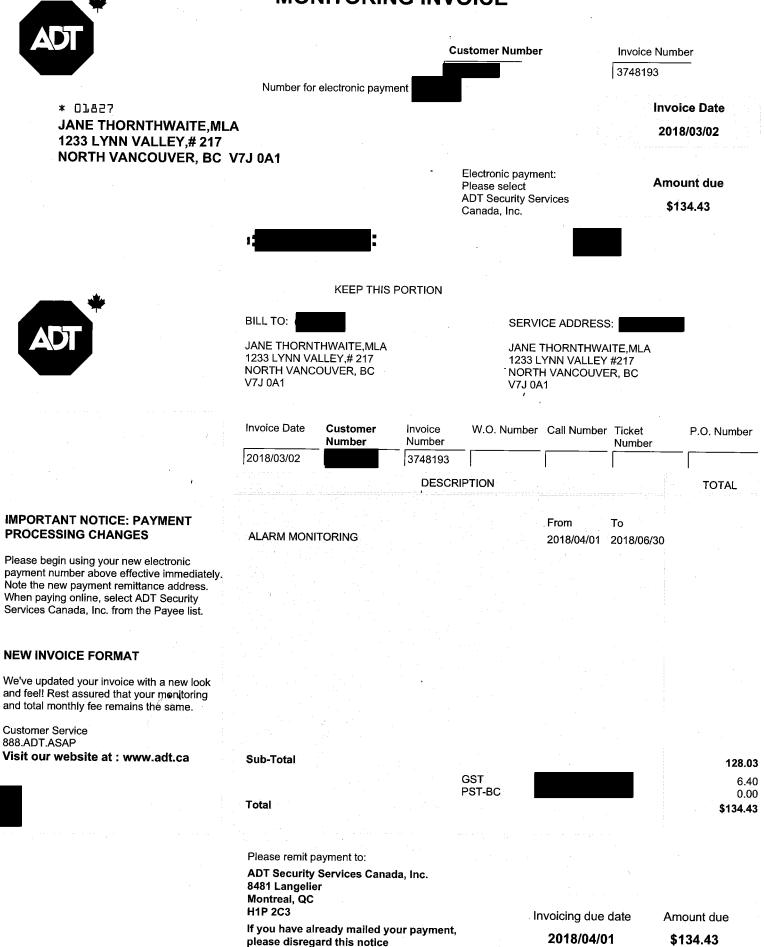

| ,                            |                           |
|                                          |                        |                                          |                              |                           |
|                                          | ,                      |                                          |                              | 45~                       |
|                                          | Λ () c                 | anno                                     |                              | 45                        |
|                                          | L L                    | anno                                     |                              | 45~                       |

### **MONITORING INVOICE**



### **MONITORING INVOICE**



- ADT 11539

ę

1124504

96208 -



Service address DISTRICT OF NORTH VANCOUVER JANE THORNTHWAITE MLA 217-1233 LYNN VALLEY RD NORTH VANCOUVER BC V7J 0A1



Invoice number 100010462479 **Billing date** Mar 23, 2018

### Meter reading information

#### Energy

#### Meter number 5156700

| Starting Jan 20, 2018457 | 23 |
|--------------------------|----|
| Ending Mar 21, 2018 477  | 59 |
| Difference 20            | 36 |

#### 2,036 kWh used over 61 days

Your next meter reading is on or around May 22, 2018.

#### Go paperless

Get access to your account online. To get started, visit bchydro.com/gopaperless.

#### Maintaining your account

If we receive your payment after the due date, you may be charged a late payment fee. To learn more about your account with