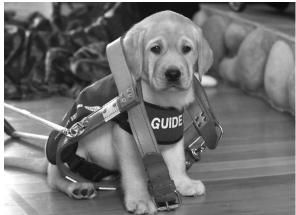

Dear Friends,

I am writing today on behalf of BC Guide Dogs and Autism Support Dogs. We are presently organizing our 13<sup>th</sup> annual Auction and Dinner to support the breeding, raising and training of future Guide Dogs and Autism Support Dogs and we were hoping that you might like to attend the evening.

The event will be hosted by the Fairmont Hotel Vancouver on May 12, 2018. We hope to have about 300 attendees for the auction as well as many four legged working dogs and puppies in training.

BC Guide Dogs is a registered charity that is based in Ladner. We provide dogs to visually impaired clients or children with autism throughout British Columbia and Alberta. The cost to breed, raise and train one dog is \$35,000. The cost to the client is a symbolic \$1.00. We have just graduated our 118<sup>th</sup> Guide Dog Team and our 38th Autism Support Dog Team. It is very rewarding to see our clients gain such independence.

Tickets are \$125.00 for a single tickets and a table seats 8 people.

If you have any questions about the event or about BC Guide Dog Services, please call me at 604-940-4504.

Thank you. I look forward to hearing from you.