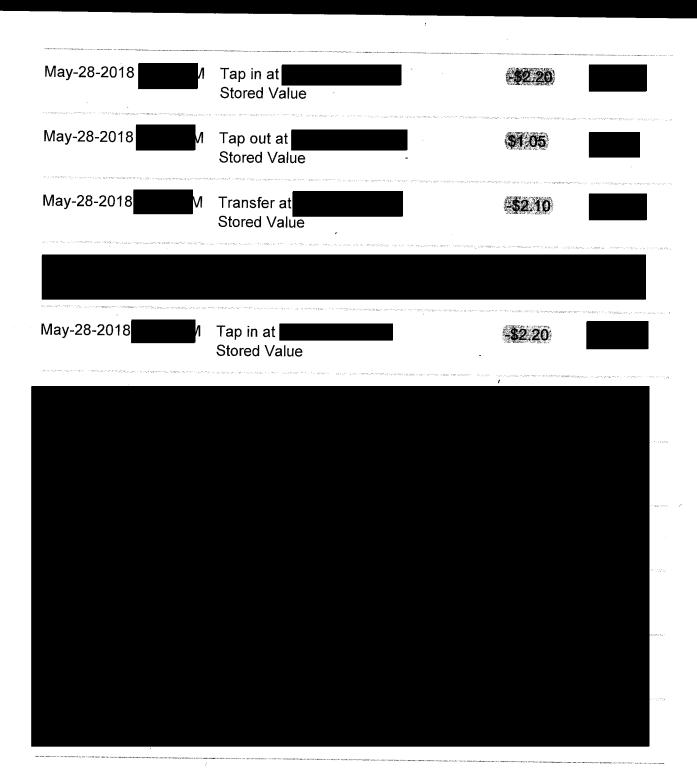

| Thornthwaite, Jane - |                                       | Rate Per Kilometer                       | \$0.             | 54 <u>Note 3</u>                         |  |
|            | -                   | Invoice: MI-060918-  |                                       | (Note: Stand-alone Mileage Reimbursement | ,                | thout completion of<br>Reimbursement For |  |
| http://    | of BRITISH COLUMBIA |                      |                                       | Reimbursement Forn                       |                  |                                          |  |
|            |                     |                      |                                       | Constitue                                | ency Assista     | 0                                        |  |



2.2 - 1.05 + 2.1 + 2.2 = 5.45

p. 1 / 2





| Apr-05-2018 | Tap out at <b>Stored Value</b> | \$1.05        |
|-------------|--------------------------------|---------------|
| Apr-05-2018 | Tap in at Stored Value         | \$4.30        |
| Apr-05-2018 | Tap out at Stored Value        | , \$1.05      |
| Apr-05-2018 | Transfer at Stored Value       | <u>\$2210</u> |
| Apr-05-2018 | Tap in at Stored Value         | \$2.20        |

4.3 - 1.05 - 1.05 + 2.1 + 2.2 = 6.5

page 1 = \$5.45 page 2 = \$6.5 total = \$11.95

page 2 / 2

Page 12 of 12



| · 📥 1      | LEGISLATIVE ASS          | EMRIV                        | Constituency Assistant Mileage<br>Reimbursement Form |              |                                             |  |
|------------|--------------------------|---------------