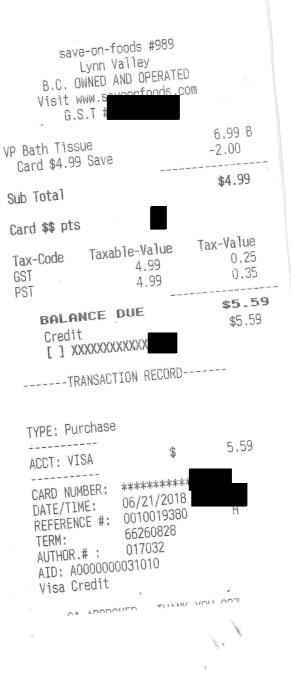

## 29-FLORAL

SUBTOTAL

TOTAL

ROUNDED 0.01 CHANGE DUE PC Optimum Points Redeemed Closing Ralance

THANK YOU FOR SHOPPING Thank You, Come Again ! \*\*USE YOUR PCF CARD\*\* TO COLLECT POINTS !! \*\*REDEEM HERE FOR FREE GROCERIES\*\* 232 2018/05/02