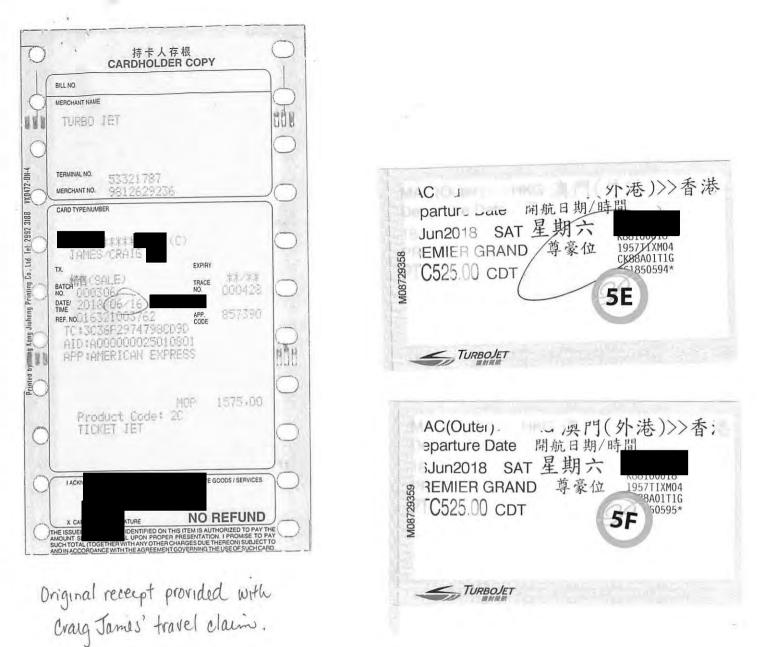

| BATOU: 000400                |
| JUN 16,)2018<br>RRN: 907972008<br>TRAVEL SERVICE                    |                              |
| TOTAL                                                               | HKD1383.00                   |
| NO SIGNAT                                                           | JRE REQUIRED                 |
| APPROVAL CODE :                                                     |                              |
| APPROVAL CODE<br>APP:AMERICAN E<br>AID:A000000025<br>TC :F7D0FAEF88 |                              |
| APP:AMERICAN E<br>AID:A000000025                                    |                              |

Original receipt provided with Craig James' travel claim.

Member's expense portion" CAD\$76.71





1383:3 = 461 each.



1575 ÷ 3 = 525 each.

Member's expense portion: CAD\$87.36

| 车号   | TAXI NO.      | TU3191    |
|------|---------------|-----------|
| 上车   | START 16/06/2 | 2018      |
| 下车   | END 16/06/:   | 2018      |
|      | TOTAL KM      | 3.20      |
| 收費公里 | PAID KM       | 3.08      |
| 收費分钟 | PAID MIN      | 1.88      |
| 附加費  | SURCHARGE     | HK\$0.00  |
| 总车費  | TOTAL FARE    | HK\$37.60 |

37.60:3

= 12.53 each

Member's expense portion: CAD\$2.08

Original receipts provided in Craig James' travel claim.

|            | Section 1 |         |      |
|------------|-----------|---------|------|
| <b>牟</b> 号 | TAXI NO.  |         | 289  |
| 上空         | START 16/ | 96/18   |      |
| 14         | END 16/   | 06/18   |      |
| 観公開        | TOTAL KM  | 1       | 2.73 |
| 收益公里       | PAID KM