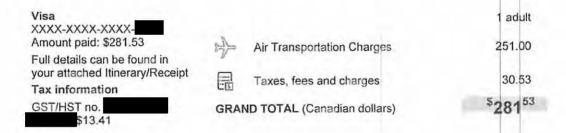

## **Booking Confirmation**

Tax information GST/HST no. \$1.25

| Base Fere                                 | 0.00               |
|-------------------------------------------|--------------------|
| Total Additional Fare - per passenger     | 0.00               |
| Extras (Change Fee)                       |                    |
| Change Fee                                | 25,00              |
| Goods and Services Tax - Canada no.       | 1.25               |
| Total Extras (Change Fee) - per passenger | 26.25              |
| Total (per passenger)                     | 26.25              |
| Les SERVES SERVES DE                      |                    |
| GEORGE Heyman                             |                    |
| - Preferred Seat (Aisle)                  | 0.00               |
| GRAND TOTAL(Canadian dollars)             | \$26 <sup>25</sup> |
|                                           |                    |
|                                           |                    |