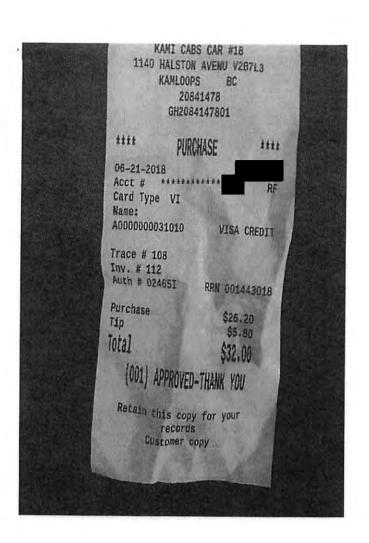

Jun 21 - D+ 18Km Jun 22 - D

> KAMI CABS CAR # 27A 209 LEIGH ROAD V2B2L7 KAMLOOPS BC 23365296 GH2336529601

Inv. # 4224 Auth # 01698I RRN 001454002

Total \$38,00 (001) APPROVED-THANK YOU

Retain this copy for your records Customer copy