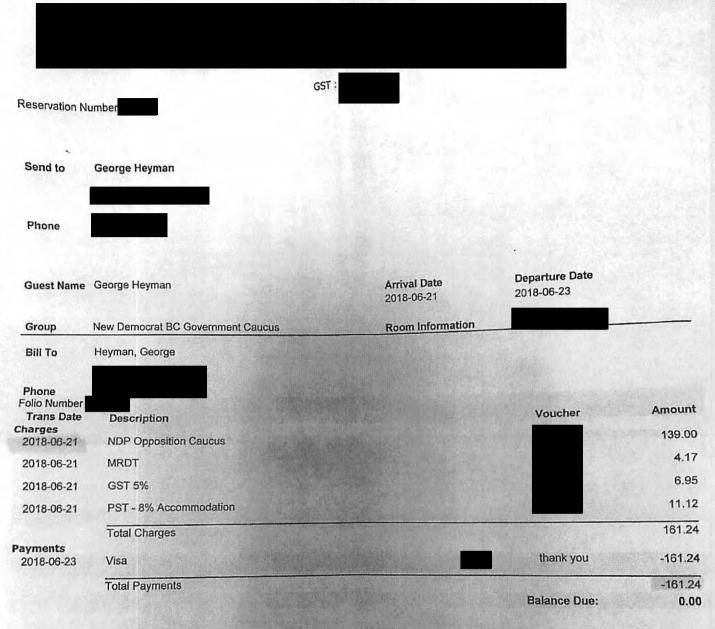

GST input tax credits are not included in the amounts of the travel expenses in this report and therefore, the amounts of the travel expenses in receipts do not agree to the amounts of the travel expenses in this report.

|                                                                                                             | МЕМВЕ                                                                    |                                | LEGISLATIVE ASSEMBLY L CLAIM FORM     |                      |                |  |
|-------------------------------------------------------------------------------------------------------------|--------------------------------------------------------------------------|--------------------------------|---------------------------------------|----------------------|----------------|--|
| MLA NAME: George Heyman  TRAVEL BY: (NAME IF OTHER THAN MLA; IF CA INCLUDE ADDRESS)  TRAVEL FROM: Vancouver |                                                                          |                                | CONSTITUENCY:<br>Vancouver - Fairview |                      |                |  |
|                                                                                                             |                                                                          |                                | SPOUSE/DEPENDENT                      | CONSTIT.ASSISTANT    | STIT.ASSISTANT |  |
|                                                                                                             |                                                                          |                                | TO: Kamloops                          | RETURN TRIP          | ₫              |  |
|                                                                                                             | TRAVE                                                                    | L EXPENSI                      | ES FOR REIMBURSEMENT                  |                      |                |  |
|                                                                                                             |                                                                          |                                |                                       | AMOUNT CLAI          | MED            |  |
| MILEAGE                                                                                                     |                                                                          | June 21                        | DATES                                 | S9.72                | MED            |  |
| (\$.54/KM)                                                                                                  | 18 KMS                                                                   | 2,023.5                        |                                       |                      |                |  |
| MILEAGE                                                                                                     | . Zev . 00                                                               |                                |                                       | \$                   |                |  |
| (\$.54/KM)                                                                                                  | KMS                                                                      |                                |                                       | \$                   |                |  |
| AIRFARE/FERRY:                                                                                              | AIRFARE/FERRY:  Vancouver to Kamloops  Kamloops to Vancouver  Change fee |                                |                                       |                      |                |  |
| OTHER EXPENSES:                                                                                             |                                                                          |                                |                                       | \$<br>2.80<br>70.00  |                |  |
| HOTEL:                                                                                                      | June                                                                     | 21                             |                                       | \$161.24             |                |  |
| PER DIEM:                                                                                                   |                                                                          | 20 – Dinner &<br>21 - Dinner & |                                       | \$<br>36.00<br>36.00 |                |  |
|                                                                                                             | June                                                                     |                                | TOTAL AMOUNT CLAIMED                  | \$1275.72            |                |  |
|                                                                                                             |                                                                          | ASE ATT                        | ACH ALL RECEIPTS**                    | Aug 14/18            |                |  |
| MEMBER'S SIGNA                                                                                              |                                                                          | DATE                           | CA'S SIGNATURE                        | DATE                 |                |  |
| ACCOUNTS OFFICE USE                                                                                         | ONLY V/V( /                                                              | 301                            |                                       |                      |                |  |
|                                                                                                             |                                                                          |                                |                                       |                      |                |  |
| certified that the amount to<br>authority for payment                                                       | be paid is correct, and is in accor                                      | dance with appro               | opriate statute or other              |                      |                |  |
|                                                                                                             | AUG 1 6 2018                                                             |                                |                                       |                      |                |  |
| SPE                                                                                                         | RITY SIGNATURE                                                           |                                |                                       |                      |                |  |