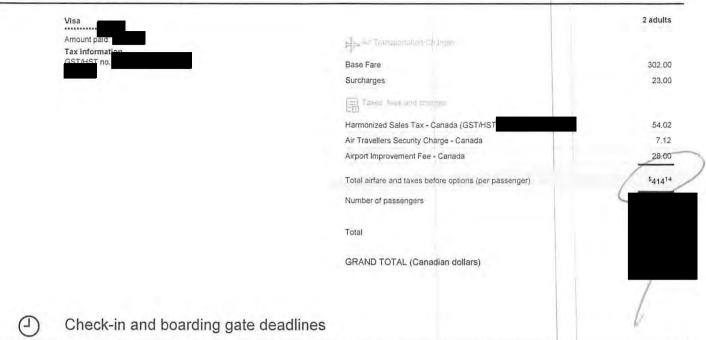

# Purchase summary

| Visa                                  |                                         | 1 adult             |
|---------------------------------------|-----------------------------------------|---------------------|
| Amount paid: \$485,36 Tax information | plant Transportation                    |                     |
| GST/HST no.<br>\$23.11                | Base Fare - Depart - Economy - Comfort  | 196.00              |
| 023.11                                | Base Fare - Return - Economy - Comfort  | 213.00              |
|                                       | Surcharges                              | 24,00               |
|                                       | Takes false and controls                |                     |
|                                       | Goods and Services Tax - Canada no.     | 23.11               |
|                                       | Air Travellers Security Charge - Canada | 14.25               |
|                                       | Airport Improvement Fee - Canada        | 15.00               |
|                                       | Total airfare and taxes before options  | \$485 <sup>36</sup> |
|                                       | GRAND TOTAL (Canadian dollars)          | \$485 <sup>36</sup> |