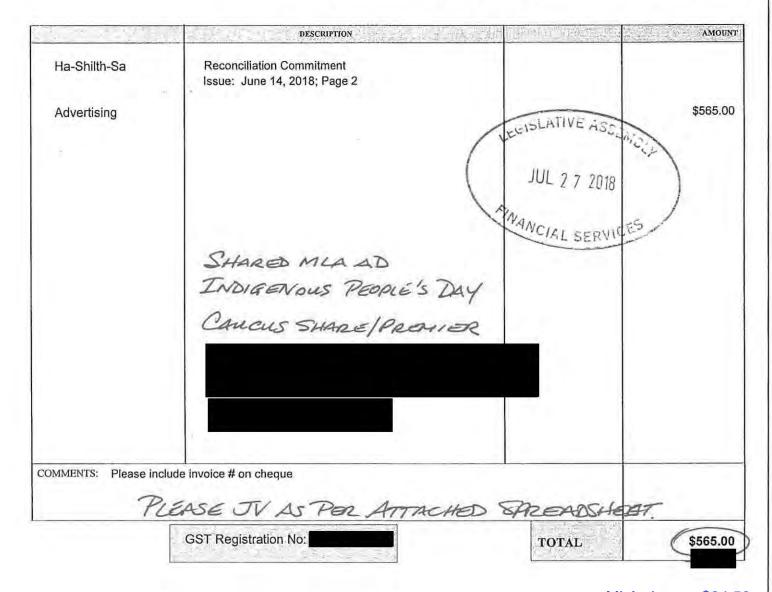

Your Ad appears on page 31 of this Issue.

PHONE NUMBER (604) 597-8248

FAX NUMBER

EMAIL ADDRESS

Dleg.bc.ca

WEBSITE

harrybains.ca

Vol. T29

WC BC

AD SIZE

Single

PAGE NO.

31

C DISCOUNT

\$.00

AD PRICE

\$279.00

HST/GST

\$13.95

PAYMENT \$0.00

\$292.95

REGIONAL MAPLE LEAF COMMUNICATIONS INC. teenagesurvival.com

"free enterprise at work in the community" 10213 - 111 St NW Edmonton, Alberta T5K 2V6

PHONE: (780) 420-0193 • FAX: (780) 421-8849

TOLL FREE: 1-800-753-0193

EMAIL: accounting@regionalmapleleaf.com

ADDITIONAL INSTRUCTIONS OR INFORMATION

Payment Due Date: May 20, 2018

Access and pay your account at teenagesurvival.com under CONNECT. Your password is