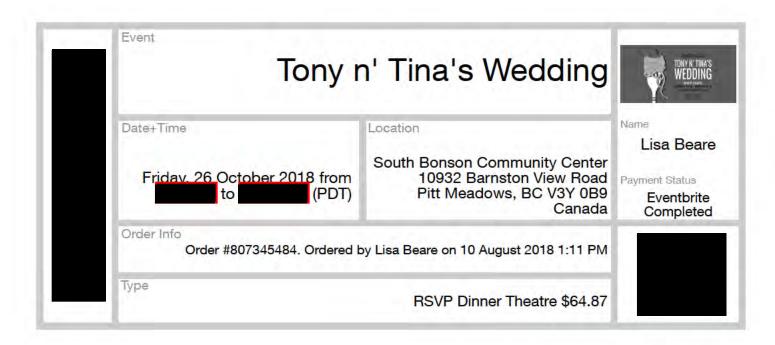

#### Event Information:

Thank you for RSVPing to Tony 'n' Tina's Wedding!

Get ready for a hilarious and action-packed Italian wedding! You are guests of the Nunzio (groom) or Vitale (bride) family. A night of guilt-free celebration to escape from the everyday. Eat like Grandma's pushing you, drink like you did in college, dance like nobody's watching!

Michael from Country Catering will be presenting amazing Chicken Parmesan, Vegetarian Pasta, Dessert, Coffee, Tea, and Water. A cash bar will provide you with opportunities for alcohol and soda!

Dive right in to the immersive theatre experience by deciding why you and your guests were invited to the wedding before you arrive!

Email questions to emeraldpig@theatrebc.org or find our event on Facebook: https://www.facebook.com/events/257813944794825/

Do you organize events?

Start selling in minutes with Eventbrite! www.eventbrite.ca