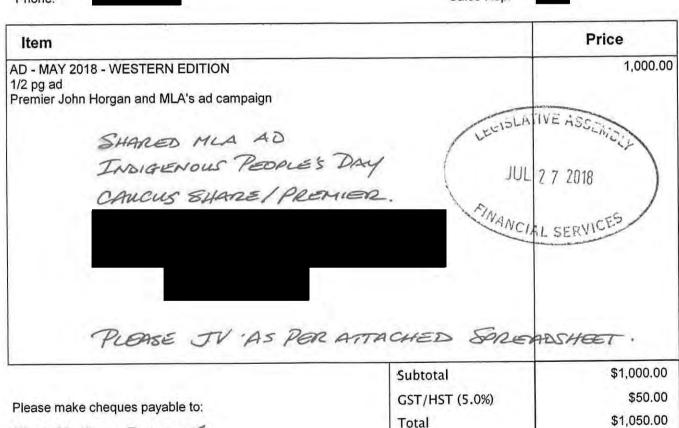

Invoice # 67

Invoice Date:

June 15, 2018

Due Date:

June 15,2018

| Description                                               | Cost        | Units                 | Total                   |
|-----------------------------------------------------------|-------------|-----------------------|-------------------------|
| 1/2 page ad  Discounted rate for upfront payment \$575.00 |             | JUL 2 7 2018          |                         |
| June 2018                                                 |             | GST Total             | 575.00<br><u>575.00</u> |
| FREE COLOUR Write up upon request  Caucus SHARE           | AD<br>IDEPO | VDENCE DAY<br>REMIER. |                         |
| www.philasiano                                            |             | com                   | MLA Share = \$28.75     |

# **Invoice**

### WESTERN EDITION

Bill to:

New Democrat BC Government Caucus
Parliament Buildings

Victoria, BC V8V 1X4

PO#:

Invoice # W117431

Notes

Terms: Due on receipt

Phone:

Sales Rep: