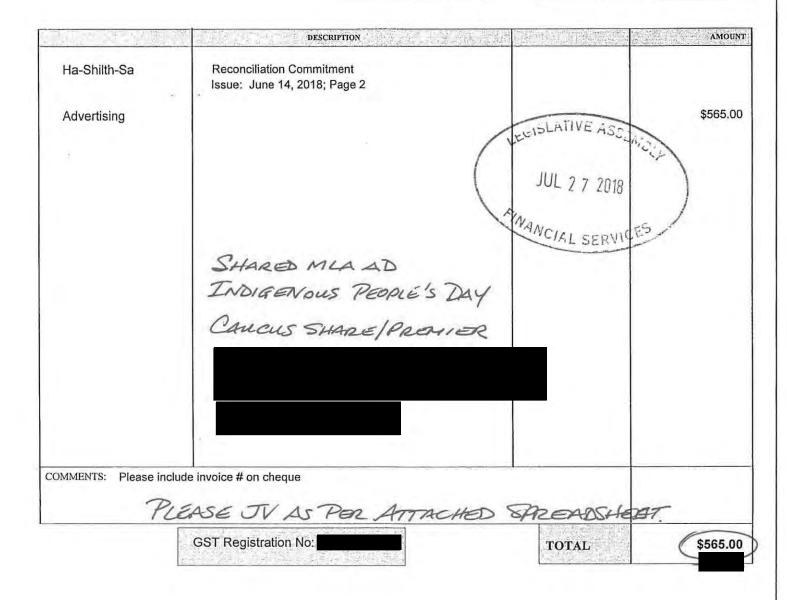

### First Nations Drum

#325-101 1001 West Broadway Vancouver, BC V6H 4E4

Tel: (604) 669-5582 Fax: (604) 669-5539

Saskatoon Tel: (306) 244-2088

To pay by credit card, call of the composition of t

**Balance Due** 

GST#

Payments/Credits

\$1050.00

\$0.00

Nuu-chah-nulth Tribal Council PO BOX 1383 Port Alberni, BC V9Y 7M2