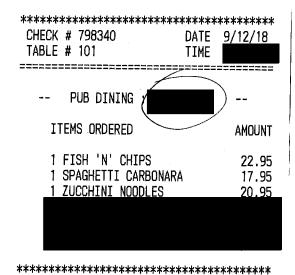

# BROWNS SOCIALHOUSE"

restaurant . bar . socialize

| <br>BAR | ÷ | MARCIE |  |
|---------|---|--------|--|
|         |   |        |  |

| SEAT# | ITEMS ORDERED                                                                                                                                | AMOUNT                                                                                            |
|-------|----------------------------------------------------------------------------------------------------------------------------------------------|---------------------------------------------------------------------------------------------------|
| 1     | COKE AHI TUNA POKE HOLLYWOOD BURGER with Caesar \$ GINGER ALE PUB BURGER \$add gravy DIET COKE DYNAMITE ROLL ICED TEA PUB BURGER \$add gravy | 3.50<br>18.75<br>16.65<br>2.95<br>3.25<br>17.65<br>2.25<br>3.50<br>12.75<br>3.50<br>17.65<br>2.25 |
|       | SUBTOTAL<br>GST                                                                                                                              | 104.65<br>5.23<br><br>109.88                                                                      |
|       | · TOTAL                                                                                                                                      | 109.88                                                                                            |