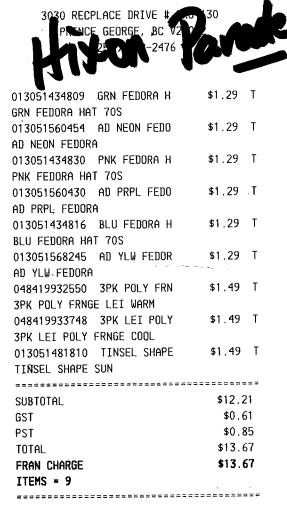

# **Party City**

3030 RECPLACE DRIVE # CRU 130 PRINCE GEORGE, BC V2NOG2 (250) 562-2476

| TOTALLY TIKI                 | \$12.99 T  |
|------------------------------|------------|
| FOTAL TIKI TISSUE TABLESKIRT |            |
|                              | ********** |
| SUBTOTAL                     | \$12.99    |
| 651                          | \$0.65     |
| PST                          | \$0,91     |
| TOTAL                        | \$14.55    |
| FRAN CHARGE                  | \$14,55    |
| ITEMS = 1                    |            |
|                              |            |

STORE 2153 TRN 8 REG 2 08-14-2018

All returns & exchanges require an original receipt dated within 30 days of purchase or email to look up receipt & must be in original packaging with all components in unused condition or have manufacturer defect. Seasonal items may be returned up to 7 days prior to holiday.

| ***************************************                 | ¥ |
|---------------------------------------------------------|---|
| * TELL US ABOUT YOUR                                    | ¥ |
| * VISIT AND RECEIVE                                     | ¥ |
| <ul> <li>25% OFF a single item</li> </ul>               | ¥ |
| * during your next In Store purchase                    | ¥ |
| * GO TO:                                                | ¥ |
| * partycityfeedback.com                                 | ¥ |
| to tell us about your visit.                            | ¥ |
| * Complete this survey within 7 days                    | ¥ |
| to receive your offer via email.                        | ¥ |
| <ul> <li># Offer and redemption rules apply.</li> </ul> | ¥ |
| * Refer to offer for details.                           | ¥ |
| ***************************************                 | ¥ |