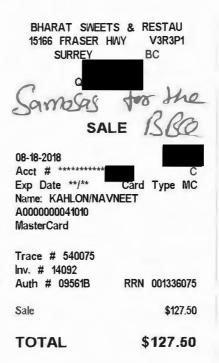

 $[\cdot,\cdot]$ 

•

| BHARAT SWEETS & RESTAU<br>15166 FRASER HWY V3R3P1<br>SURREY BC<br>216398988<br>QC2163989801<br>OPEN HOUSE FEOOD<br>SALE |
|-------------------------------------------------------------------------------------------------------------------------|
| 07-15-2018                                                                                                              |
| Acct # ********* RF                                                                                                     |
| Exp Date **/** Card Type MC<br>Name:                                                                                    |
| A000000041010                                                                                                           |
| MasterCard                                                                                                              |
| Trace # 200009<br>Inv. # 10798                                                                                          |
| Auth # 03023B RRN 001302009                                                                                             |
| Sale \$26.25                                                                                                            |
| TOTAL \$26.25                                                                                                           |
|                                                                                                                         |
| ++++++++++++++++++++++++++++++++++++++                                                                                  |
| Retain this copy for your                                                                                               |