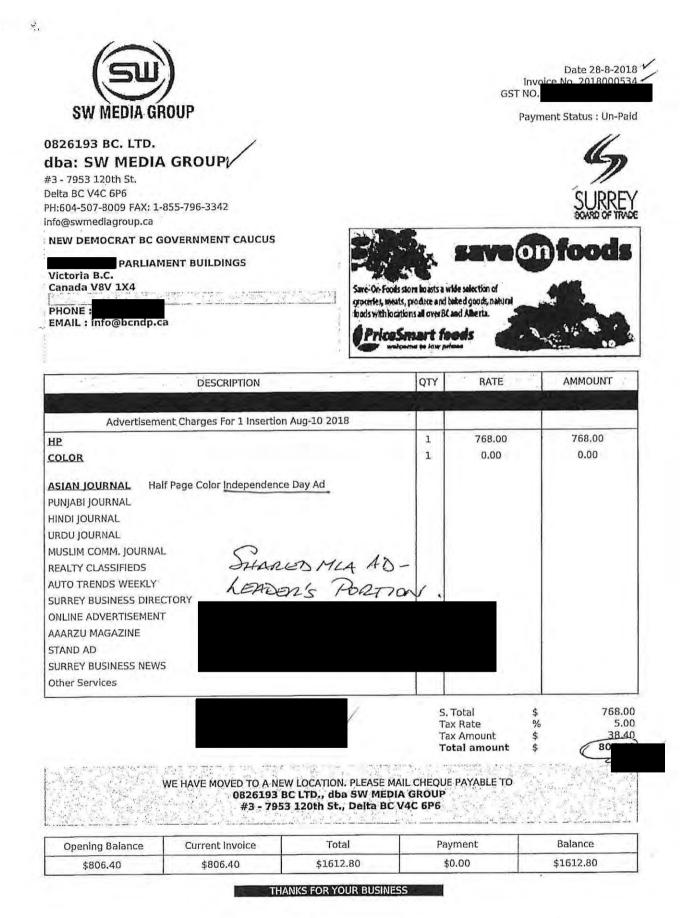

# Bombay Banquet Hall Ltd #200, 7475-135 Street Surrey, BC V3W 0M8

| Date       | Invoice # |
|------------|-----------|
| 2018-06-26 | 6585      |
| P.O. No.   |           |

| Invoice To                                                      |  |
|-----------------------------------------------------------------|--|
| JAGRUP BRAR-MLA<br>301A-15930 FRASER HWY.<br>SURREY, BC V4N 0X8 |  |
|                                                                 |  |

| Phone #      | Fax#         | E-mail                     | Web Site                  |
|--------------|--------------|----------------------------|---------------------------|
| 604-594-2019 | 604-597-5213 | info@bombaybanquethall.com | www.bombaybanquethall.com |

| Qty       | Description                                          | Rate                      | Amount                      |
|-----------|------------------------------------------------------|---------------------------|-----------------------------|
| Qty       | Description         1       CATERING<br>GST on sales | Rate<br>1,192.86<br>5.00% | Amount<br>1,192.86<br>59.64 |
|           |                                                      | Total                     | CAD 1,252.50                |
| GST/HST I | No.                                                  | Payments/Credits          | CAD 0.00                    |
|           |                                                      | Balance Due               | CAD 1,252.50                |