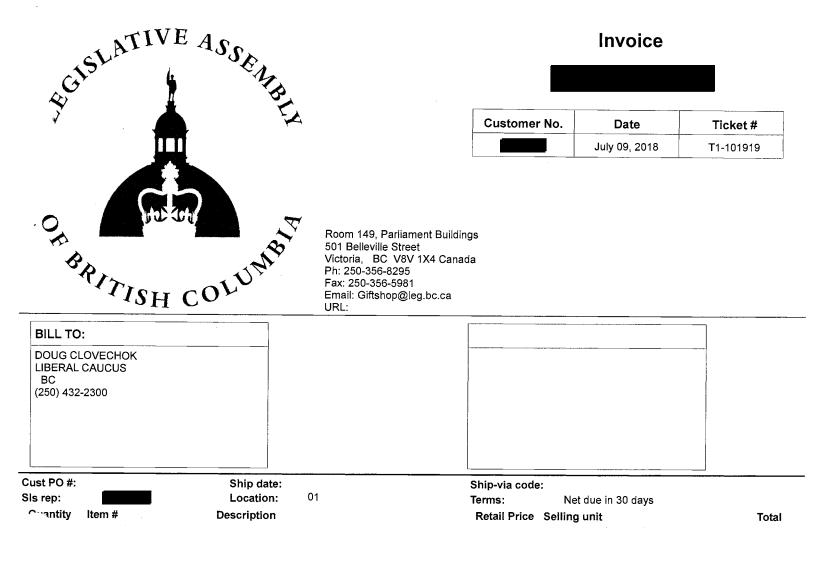

|                    |                          | Room 149, Parliament I<br>501 Belleville Street<br>Victoria, BC V8V 1X4<br>Ph: 250-356-8295<br>Fax: 250-356-5981<br>Email: Giftshop@leg.bc<br>URL: | Canada        | Invoice<br>No. Date<br>July 09, 2018 | <b>Ticket #</b><br>T1-101919 |
|--------------------|--------------------------|----------------------------------------------------------------------------------------------------------------------------------------------------|---------------|--------------------------------------|------------------------------|
| BILL TO<br>DOUG C  | D:<br>LOVECHOK<br>CAUCUS |                                                                                                                                                    |               |                                      |                              |
| Cust PO #:         |                          | Ship date:                                                                                                                                         | Ship-via code |                                      |                              |
| SIs rep:<br>vntity | ltem #                   | Location: 01                                                                                                                                       | Terms:        | Net due in 30 days                   | <b>T</b> -4-1                |
| 2                  | 1-100010                 | Description<br>HOODIE ZIPPER                                                                                                                       | Retail Price  | _                                    | Total                        |
| 2                  | Biack/lg                 | HOODIE ZIFFER                                                                                                                                      | 25.00         | EACH                                 | 50.00                        |
| 1                  | 1-100010                 | HOODIE ZIPPER                                                                                                                                      | 25.00         | EACH                                 | 25.00                        |
| ·                  | Black/s                  |                                                                                                                                                    | 20.00         | LAON                                 | 23.00                        |
| 1                  | 1-100010                 | HOODIE ZIPPER                                                                                                                                      | 25.00         | EACH                                 | 25.00                        |
|                    | Grey/m                   |                                                                                                                                                    |               |                                      |                              |
| 8                  | 1343                     | RULER/BOOKMARK WOOD                                                                                                                                | 2.84          | EACH                                 | 22.72                        |
| 6                  | 1108                     | MAGNET PARLIAMENT BLDGS                                                                                                                            | 3.22          | EACH                                 | 19.32                        |
| 6                  | 1042                     | PARLIAMINTS WINTERGREEN                                                                                                                            | 3.23          | EACH                                 | 19.38                        |
| 6                  | 1062                     | TEA BAGS                                                                                                                                           | 6.40          | EACH                                 | 38.40                        |
| 3                  | 1038                     | LANYARD                                                                                                                                            | 3.58          | EACH                                 | 10.74                        |
| 3                  | 1294                     | KEY CHAIN WOOD                                                                                                                                     | 4.64          | EACH                                 | 13.92                        |
| 10                 | 1094                     | MAGNET CLIP - PURPLE                                                                                                                               | 2.32          | EACH                                 | 23.20                        |
| 8                  | 1216                     | MAGNET NIGHT PIC                                                                                                                                   |               | EACH                                 | 11.44                        |
| 5                  | 1304                     | GOLF BALL                                                                                                                                          |               | EACH                                 | 51.80                        |
| 6                  | 1170                     | MUG BLACK LOGO                                                                                                                                     |               | EACH                                 | 53.58                        |
| 4                  | 1072                     | WATER BOTTLE STAINLESS STEEL                                                                                                                       |               | EACH                                 | 40.00                        |
| 5                  | 1109                     | NOTEBOOK AND PEN RECYCLED                                                                                                                          |               |                                      | 32.15                        |
|                    |                          |                                                                                                                                                    |               | EACH                                 |                              |
| 2                  | 1329                     | NOTEPAD WOMEN'S RIGHT TO VOTE                                                                                                                      | 3.93          | EACH                                 | 7.86                         |

#### Invoice

| Customer No. | Date          | Ticket #  |
|--------------|---------------|-----------|
|              | July 09, 2018 | T1-101919 |

Room 149, Parliament Buildings 501 Belleville Street Victoria, BC V8V 1X4 Canada Ph: 250-356-8295 Fax: 250-356-5981 Email: Giftshop@leg.bc.ca URL:

| BILL | TO. |
|------|-----|
| DILL | TU: |
|      |     |

DOUG CLOVECHOK LIBERAL CAUCUS BC (250) 432-2300

| Cust PO #:<br>Sis rep: |          | Ship date:<br>Location: 01   | Ship-via code:<br>Terms: Net due in 30 days |        |
|------------------------|----------|------------------------------|---------------------------------------------|--------|
| Contity                | Item #   | Description                  | Retail Price Selling unit                   | Total  |
| 2                      | 1114     | NOTEPAD SM PARLIAMENT BLDGS  | 3.93 EACH                                   | 7.86   |
| 1                      | 1112     | NOTEPAD LARGE / PARL. BLDGS. | 3.93 EACH                                   | 3.93   |
| 3                      | 1111     | NOTEPAD EARLY BIRD           | 3.93 EACH                                   | 11.79  |
| 6                      | 1139     | NOTEPAD FORESTRY             | 3.93 EACH                                   | 23.58  |
| 3                      | 1054     | POSTER PARLIAMENT BLDGS      | 4.64 EACH                                   | 13.92  |
| 5                      | 1232     | PEN AND PENCIL SET           | 20.72 EACH                                  | 103.60 |
| 200                    | 1243     | PENCIL                       | 0.36 EACH                                   | 72.00  |
| 10                     | 1315     | PENCIL CRAYONS               | 3.04 EACH                                   | 30.40  |
| 4                      | 1381     | TOQUE BLACK                  | 7.86 EACH                                   | 31.44  |
| 3                      | 1-100004 | Plush Big Horn Sheep         | 7.14 EACH                                   | 21.42  |
| 3                      | 1-100005 | Plush Elk                    | 7.14 EACH                                   | 21.42  |
|                        |          |                              |                                             |        |