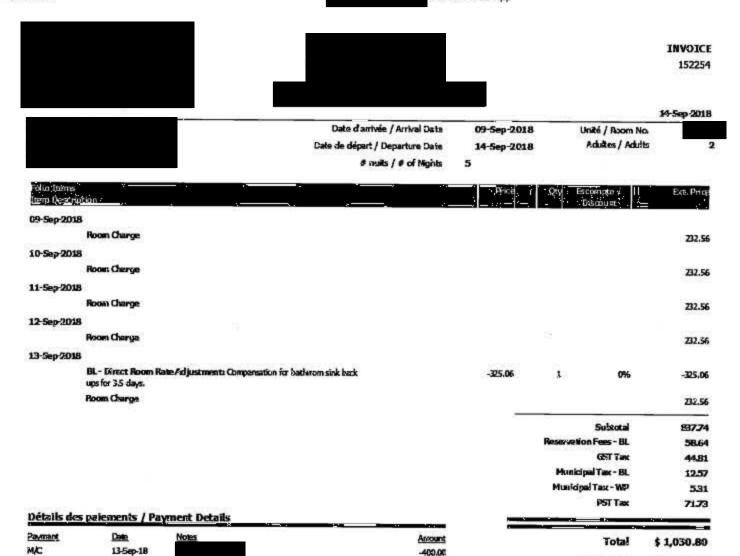

| 254       |





9/3/2018 WestJet

To use WestJet.com you agree to the website terms of use, the privacy policy, and the use of cookies.

Close X



Step 7 of 7



Booking complete. We've sent a copy of your itinerary to:

@gmail.con

Reservation code

**TGHBVE** 

**Flights** 

Fort St. John, BC (YXJ) to Vancouver, BC (YVR)

324.58 CAD

1 guest

Sun., Sep. 9

Seats

14.70 CAD

WS 119 Calgary to Vancouver

1 seat (4F)

Payment

Payment card

339.28 CAD

MasterCard ending in

Total:

339.28

CAD

Rent a car

Need a car at your destination?

Car rental in

Vancouver - Airport International (YVR)

Kia Rio

Nissan Versa

**Toyota Corolla** 

M/C

MIC

11-34-13

05-Sep-18

Daniel Daveis

Daniel Daveis

**Payments** 

Balance

\$ 1,030.86

\$ 0.00



286.16

1,144.54



#### **Expense Reimbursement Form**

\$

\$

\$

Out-of-Constituency Staff Travel

Out-of-Constituency Staff Travel

Out-of-Constituency Staff Travel

(CO Expenditures & CA Travel)

39.50

| MEMBER:               | Davies, Dan -                      | DATE:                            | September 18, 2018 CTRL : |  |  |
|-----------------------|------------------------------------|----------------------------------|---------------------------|--|--|
| PAYEE NAME:           |                                    | Note 1 PHONE #:                  | 250-263-0101              |  |  |
| PAYEE ADDRESS:        | 10104 100 St                       |                                  |                           |  |  |
|                       |