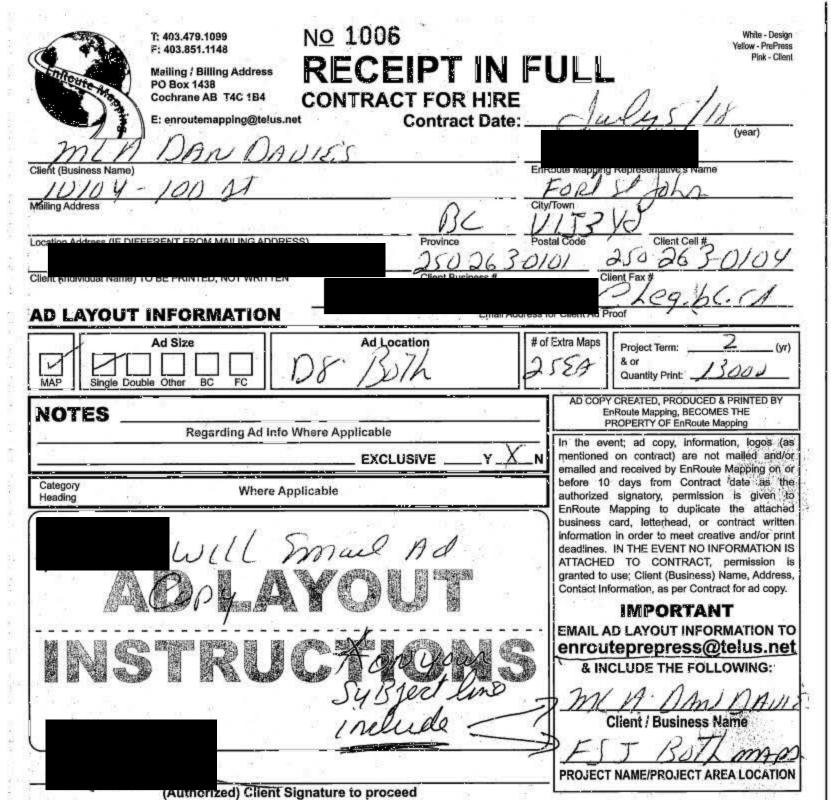

## 9516-93 Avenue Fort St. John, BC V1J 6T4 250-787-0020

| Ticket# T1-<br>Station: 1<br>6/26/2018 | 1014717           | User 101       |
|----------------------------------------|-------------------|----------------|
| Description                            | າ                 |                |
| Item #<br>Qty                          | Price             | Total          |
| Plastic Por<br>1001387                 | mPoms Wedding     | No. 22 - 2 - 2 |
| 3                                      | 3.99              | 11.97          |
| Banner Pe                              | nnant Canada Flag | *1.4           |
| 2                                      | 5.99              | 11.98          |
| Banner Le<br>1008705                   | tter Canada 8ft   |                |
| 1                                      | 5.99              | 5.99           |
| Subtotal                               |                   | 29.94          |
| Total                                  |                   | 33.54          |
| Tender:<br>Debit                       |                   | 33,54          |
|                                        |                   |                |
| Items pur                              | chased:           | 6              |
| GST                                    |                   | 7.7.38         |