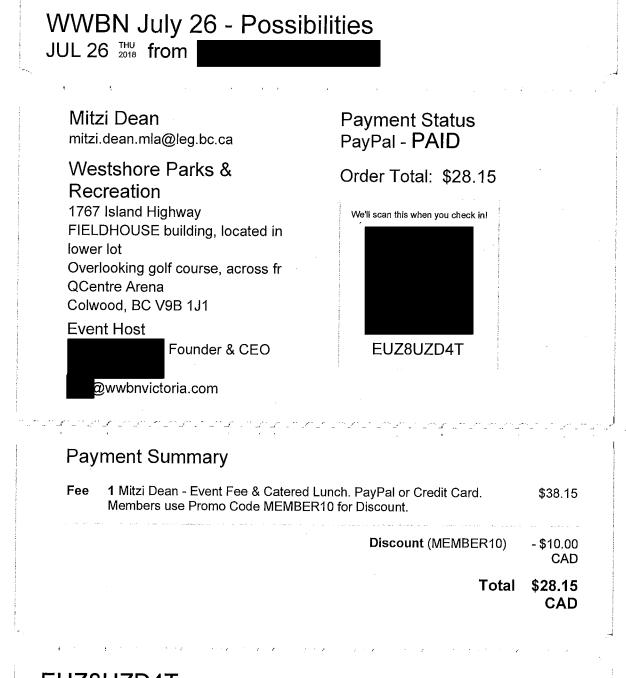

EUZ8UZD4T

#### Shieping information:

Shipping method:

No: specified

| Description                                  | Line price  | Qiy | Amoun     |
|----------------------------------------------|-------------|-----|-----------|
| WWBN Aug 23' Be The Change, Build a Biz That | \$38,15 CAD | ÷.  | \$38,15   |
| Matters - Mitzi Dean                         |             |     | CAD       |
| Dispount                                     | \$10.00 DAD | ÷.  | \$10.00   |
|                                              |             | _   | CAD       |
|                                              | Subtotal    | 5   | 28.15 CAD |
|                                              | Discount    | 1   | 50,00 CAD |
|                                              | Insúrance;  |     |           |
|                                              | Total:      | ž   | 28.15 CAD |