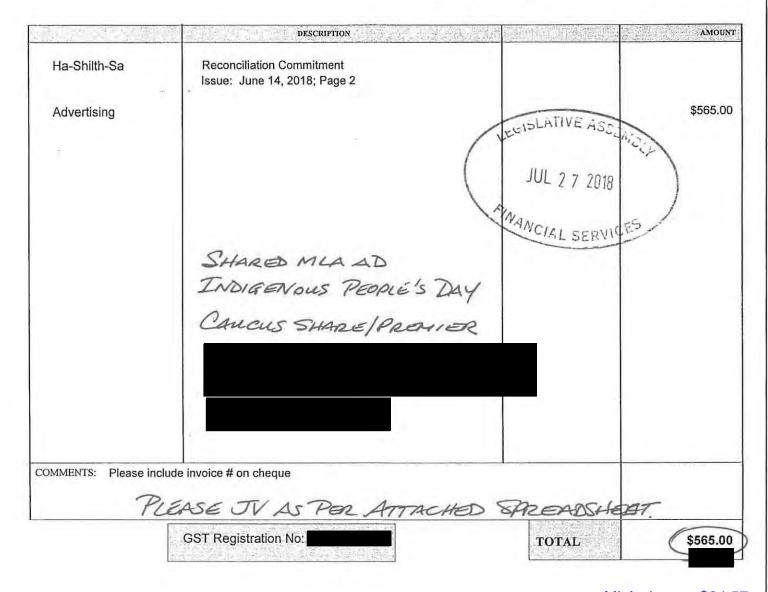

Payments/Credits

**Balance Due** 

GST#

\$0.00

MLA share = \$45.65

\$1050.00

Nuu-chah-nulth Tribal Council
PO BOX 1383
Port Alberni, BC
V9Y 7M2